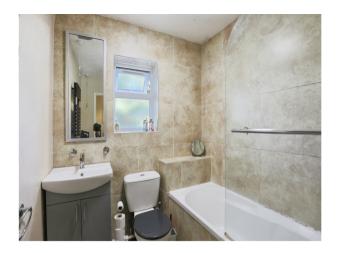

#### **Bathroom**

Side facing double glazed window, W.C, bath with shower over, wash hand basin and part tiled walls.