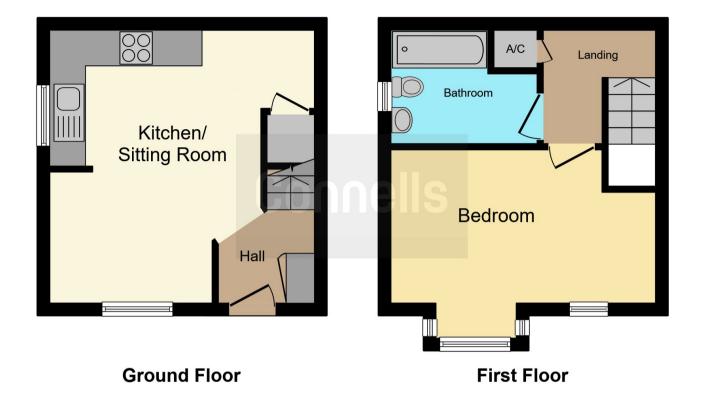

## **Ground Floor**

#### Kitchen/ Living Area

14' 6" x 14' 6" ( 4.42m x 4.42m ) Front door.

Front and side facing double glazed window, spotlights, wall and base units, freestanding appliances, electric cooker, extractor, stainless steel sink and drainer unit, tiled splashback, smoke alarm, electric heater, cupboard under stairs and a cloakroom by the front door.

## First Floor

### Landing

Ceiling light, loft hatch access, a cupboard with water heater and carpet flooring.

#### **Bedroom One**

8' 5" x 14' 6" ( 2.57m x 4.42m )

Two front facing double glazed windows, ceiling light, electric heater and carpet flooring.

#### **Bathroom**

Side facing double glazed window, W.C, bath with shower over, wash hand basin and part tiled walls.

#### **Services**

All main services are connected to the property.

This floor plan is for illustrative purposes only. It is not drawn to scale. Any measurements, floor areas (including any total floor area), openings and orientation are approximate. No details are guaranteed, they cannot be relied upon for any purpose and they do not form part of any agreement. No liability is taken for any error, omission or misstatement. A party must rely upon its own inspection(s). Powered by www.focalagent.com