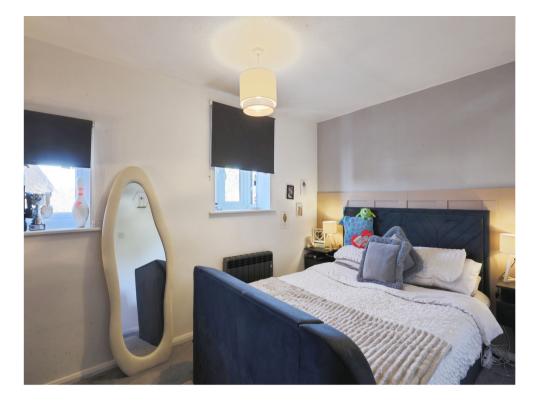

#### **Bedroom One**

8' 5" x 14' 6" ( 2.57m x 4.42m )

Two front facing double glazed windows, ceiling light, electric heater and carpet flooring.