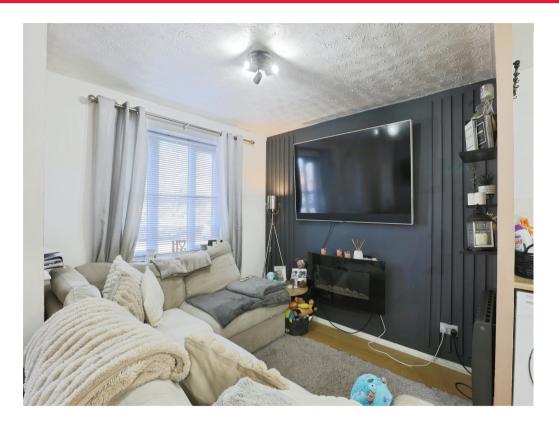

#### Kitchen/ Living Area

14' 6" x 14' 6" ( 4.42m x 4.42m ) Front door.

Front and side facing double glazed window, spotlights, wall and base units, freestanding appliances, electric cooker, extractor, stainless steel sink and drainer unit, tiled splashback, smoke alarm, electric heater, cupboard under stairs and a cloakroom by the front door.