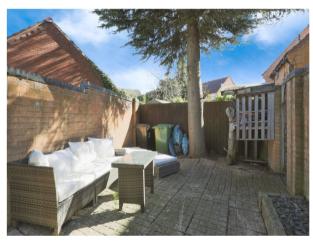

#### **Outside Rear**

To the side of the property is a gated enclosed patio area.