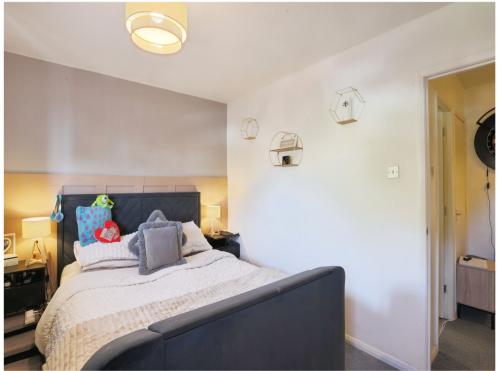

#### **Bedroom One**

8' 5" x 14' 6" ( 2.57m x 4.42m )

Two front facing double glazed windows, ceiling light, electric heater and carpet flooring.