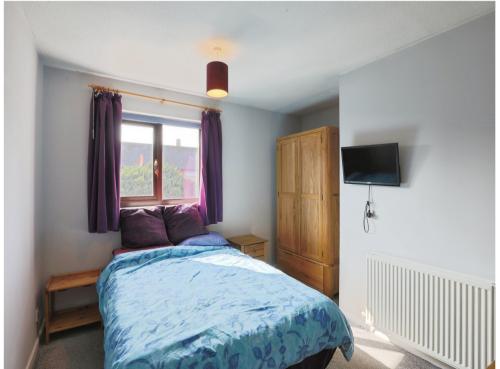

#### **Bedroom One**

13' 5" x 8' 11" ( 4.09m x 2.72m )
Rear facing double glazed window, ceiling light, radiator, built in wardrobe and carpet flooring.

#### **Bedroom Two**

6' 11" x 10' 9" ( 2.11m x 3.28m ) Front facing double glazed window, ceiling light, radiator and carpet flooring.