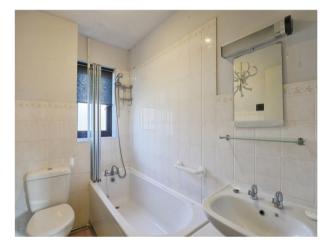

#### **Bathroom**

Front facing double glazed window, ceiling light W.C, wash hand basin, part tiled walls, bath with mixer shower and an extractor.