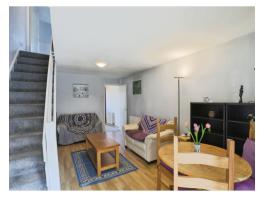

### **Living Area**

11' 1" x 17' 4" ( 3.38m x 5.28m ) Ceiling light and a radiator.

Double glazed sliding doors leading to the conservatory.

Stairs leading up to the first floor.