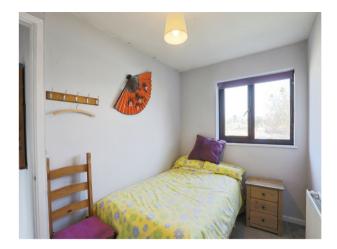

#### **Bedroom Two**

6' 11" x 10' 9" ( 2.11m x 3.28m ) Front facing double glazed window, ceiling light, radiator and carpet flooring.