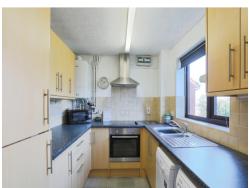

#### Kitchen

7' 4" x 8' 6" ( 2.24m x 2.59m )

Front facing double glazed window, ceiling light, stainless steel sink and drainer unit, built in fridge/freezer, oven, induction hob, extractor hood and wall and base units.