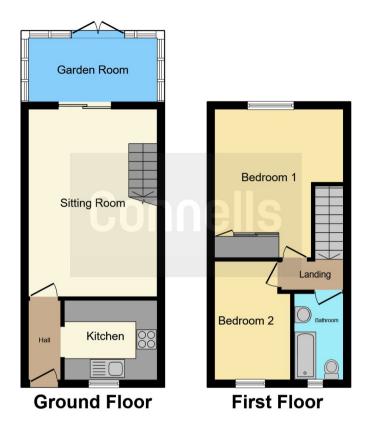

## **Property Description**

A Mews Property Situated in Worcester City Centre Having Access to Local Amenities and Junctions 6 & 7 of the M5 Motorway.

The Property Comprises of Living area, kitchen, conservatory, two bedrooms and a bathroom. The Property also benefits from having an allocated off road parking space, gas central heating and a low maintenance garden.

## **Agents Note**

'The sale of this property is subject to grant of probate. Please seek an update from the branch with regards to the potential timeframes involved.'

This floor plan is for illustrative purposes only. It is not drawn to scale. Any measurements, floor areas (including any total floor area), openings and orientation are approximate. No details are guaranteed, they cannot be relied upon for any purpose and they do not form part of any agreement. No liability is taken for any error, omission or misstatement. A party must rely upon its own inspection(s). Powered by www.focalagent.com