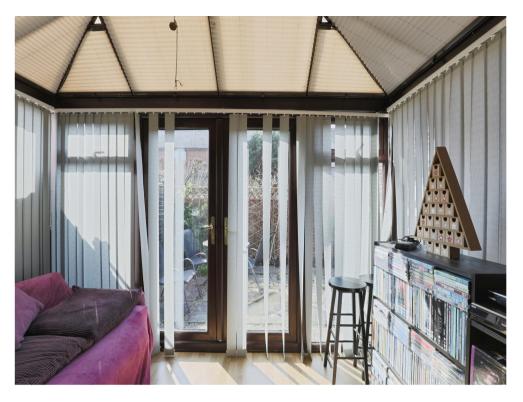

### **Living Area**

11' 1" x 17' 4" ( 3.38m x 5.28m ) Ceiling light and a radiator.

Double glazed sliding doors leading to the conservatory.

Stairs leading up to the first floor.

#### Conservatory

6' 2" x 10' 8" ( 1.88m x 3.25m ) Fan ceiling light.