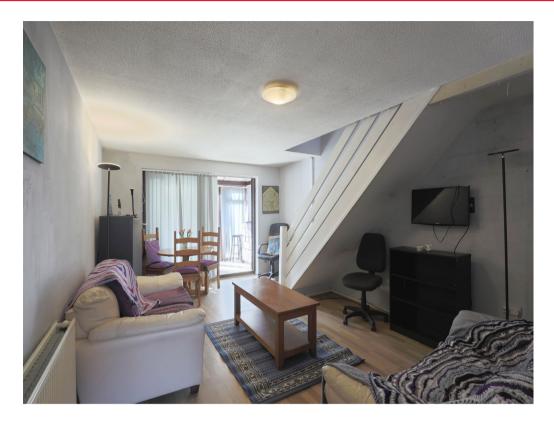

### **Living Area**

11' 1" x 17' 4" ( 3.38m x 5.28m ) Ceiling light and a radiator.

Double glazed sliding doors leading to the conservatory.

Stairs leading up to the first floor.

#### Conservatory

6' 2" x 10' 8" ( 1.88m x 3.25m ) Fan ceiling light.