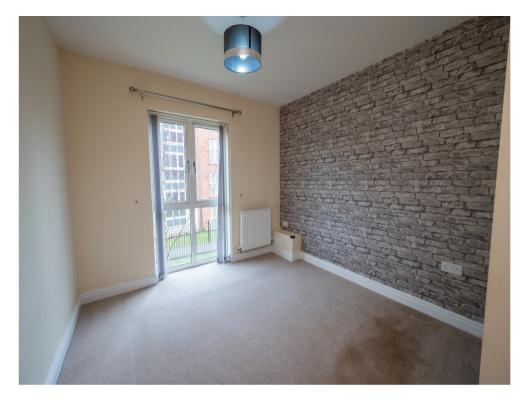

#### **Bedroom Two**

14' 9" x 8' 1" ( 4.50m x 2.46m ) Double glazed French doors, ceiling light, radiator and carpet flooring.