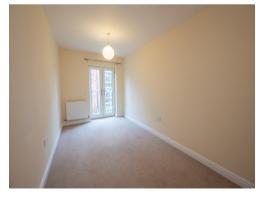

### **Bedroom One**

9' 7" x 17' 2" ( 2.92m x 5.23m ) Double glazed window, ceiling light, radiator and carpet flooring.

#### **Bedroom Two**

14' 9" x 8' 1" ( 4.50m x 2.46m ) Double glazed French doors, ceiling light, radiator and carpet flooring.