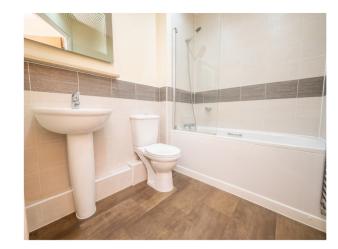

#### **Bathroom**

W.C, wash hand basin, bath with shower, part tiled walls and an extractor.