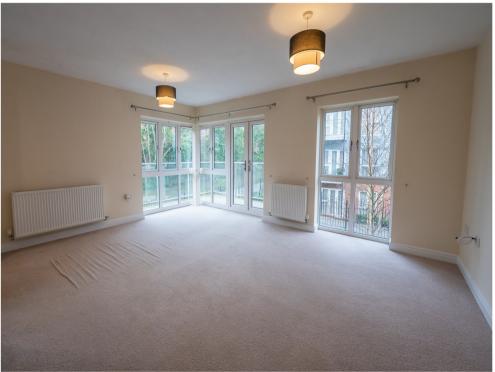

## **Living Area**

12' 8" x 16' 8" (  $3.86 \, \mathrm{m} \, \mathrm{x} \, 5.08 \, \mathrm{m}$  ) Two ceiling lights, two radiators and carpet flooring.

Open Plan to the kitchen.

French doors leading to the balcony.

Balcony: The property benefits from a corner balcony with Canalside views.