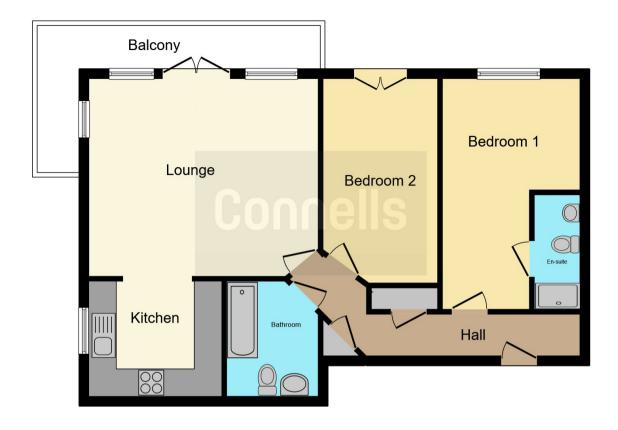

# Lease:

Annual Ground Rent: £1,350 Annual Service Charge: £650 Length of Lease: 125 years from 01/01/2015

This floor plan is for illustrative purposes only. It is not drawn to scale. Any measurements, floor areas (including any total floor area), openings and orientation are approximate. No details are guaranteed, they cannot be relied upon for any purpose and they do not form part of any agreement. No liability is taken for any error, omission or misstatement. A party must rely upon its own inspection(s). Powered by www.focalagent.com