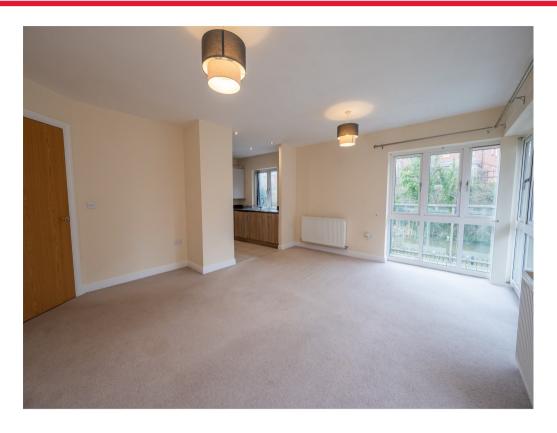

## **Living Area**

12' 8" x 16' 8" (  $3.86 \, \mathrm{m} \, \mathrm{x} \, 5.08 \, \mathrm{m}$  ) Two ceiling lights, two radiators and carpet flooring.

Open Plan to the kitchen.

French doors leading to the balcony.

Balcony: The property benefits from a corner balcony with Canalside views.