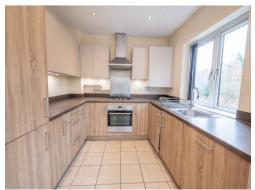

### Kitchen

8' 3" x 8' 9" ( 2.51m x 2.67m )

Double glazed window, spotlights, wall and base units, stainless steel sink and drainer unit, under cupboard lighting, built in oven, hob, extractor, dishwasher and a fridge freezer.