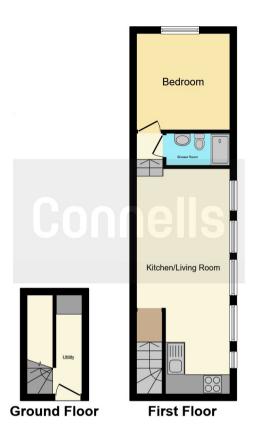

#### **Ground Floor**

#### **Utility Room**

9' 2" x 5' 4" ( 2.79m x 1.63m ) Water heater, wall unit and a washer/ dryer.

#### **First Floor**

#### Living Area

9' 4" x 18' 8" ( 2.84m x 5.69m ) Four front facing double glazed windows, skylight, ceiling light, two heaters and carpet flooring.

#### **Kitchen**

6'2" x 3'9" (1.88m x 1.14m) Front facing double glazed window, ceiling lights, wall and base units, sink, part tile splashback, oven, hob, extractor and a free standing fridge freezer.

#### **Bedroom One**

9' 4" x 9' 8" (2.84m x 2.95m) Side facing double glazed window, ceiling light, heater and carpet flooring.

#### Bathroom

Ceiling light, shower, part tiled walls, W.C, wash hand basin with splashback and a chrome towel radiator.