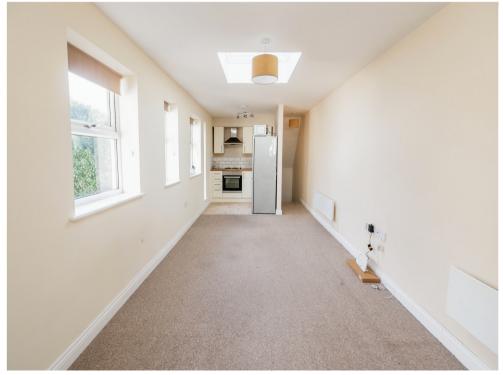

#### Living Area

9' 4" x 18' 8" ( 2.84m x 5.69m ) Four front facing double glazed windows, skylight, ceiling light, two heaters and carpet flooring.

#### **Kitchen**

6'2" x 3'9" (1.88m x 1.14m) Front facing double glazed window, ceiling lights, wall and base units, sink, part tile splashback, oven, hob, extractor and a free standing fridge freezer.