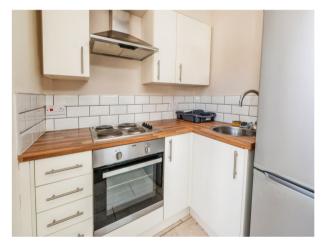

#### **Kitchen**

6'2" x 3'9" (1.88m x 1.14m) Front facing double glazed window, ceiling lights, wall and base units, sink, part tile splashback, oven, hob, extractor and a free standing fridge freezer.