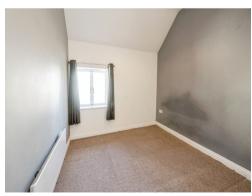

#### **Bedroom One**

9' 4" x 9' 8" (2.84m x 2.95m) Side facing double glazed window, ceiling light, heater and carpet flooring.