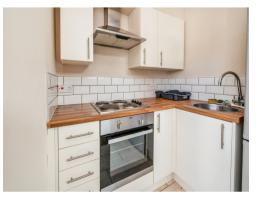

#### **Kitchen**

6'2" x 3'9" (1.88m x 1.14m) Front facing double glazed window, ceiling lights, wall and base units, sink, part tile splashback, oven, hob, extractor and a free standing fridge freezer.