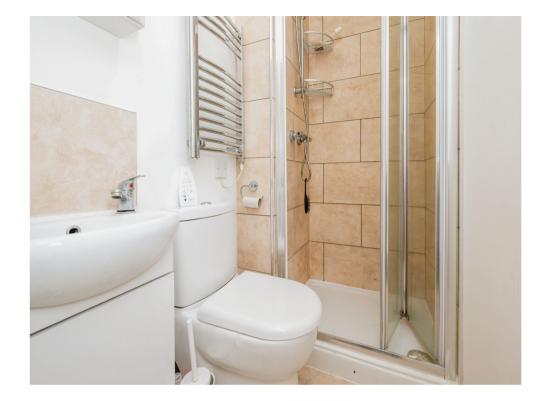

#### Bathroom

Ceiling light, shower, part tiled walls, W.C, wash hand basin with splashback and a chrome towel radiator.