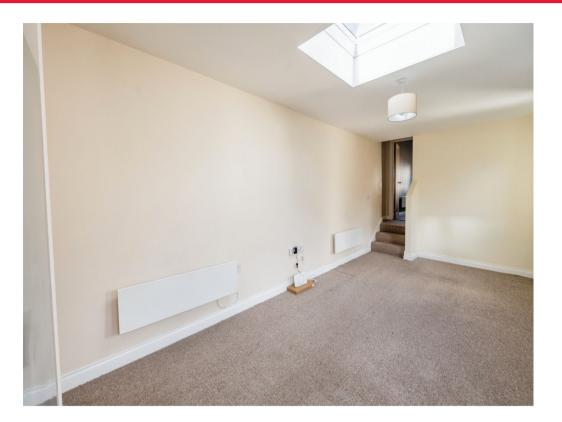

#### Living Area

9' 4" x 18' 8" ( 2.84m x 5.69m ) Four front facing double glazed windows, skylight, ceiling light, two heaters and carpet flooring.