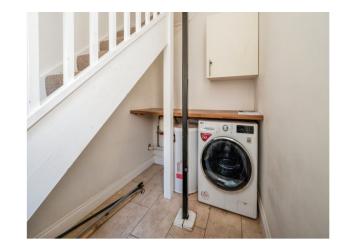

#### **Utility Room**

9' 2" x 5' 4" ( 2.79m x 1.63m ) Water heater, wall unit and a washer/ dryer.