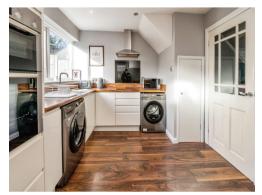

#### Kitchen

12' 7" x 9' 6" ( 3.84m x 2.90m )
Rear facing double glazed window,
built in oven with induction hob,
freestanding fridge/freezer, dishwasher
and a washer/dryer.

UPVC side door leading to the rear garden.