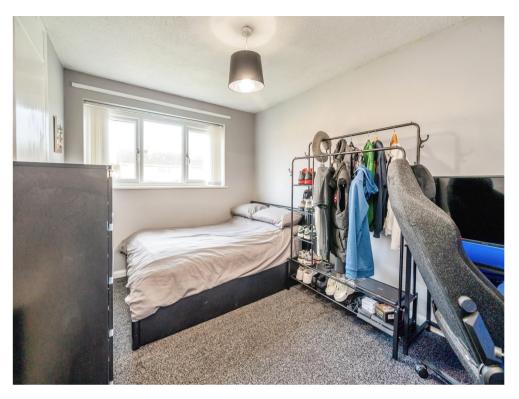

#### **Bedroom Two**

12'5" x 8'8" (3.78m x 2.64m)
Front facing double glazed window, ceiling light, built in wardrobe and carpet flooring.

#### **Bedroom Three**

8' 6" x 7' 3" ( 2.59m x 2.21m ) Rear facing double glazed window, ceiling light, radiator and carpet flooring.