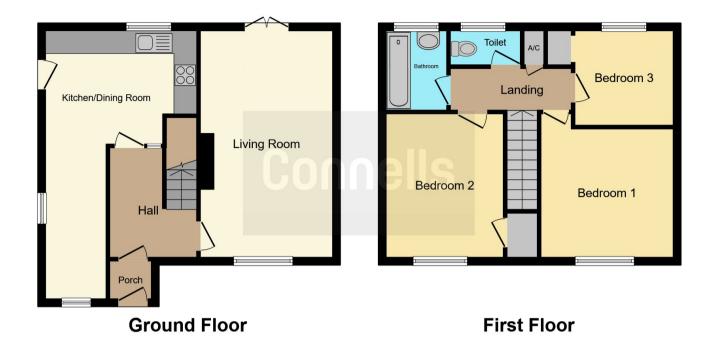

## **Ground Floor**

### **First Floor**

#### Landing

Ceiling light and an airing cupboard.

Doors to bathroom, toilet and all bedrooms.

## **Living Room**

11' 5"  $\times$  18' 4" (  $3.48m \times 5.59m$  ) Front facing double glazed window, two ceiling lights and a radiator.

Bi-fold French doors leading to the rear garden.

## **Dining Room**

5' 5" x 13' 9" ( 1.65m x 4.19m ) Front and side facing double glazed windows, spotlights and a radiator.

#### Kitchen

12' 7" x 9' 6" ( 3.84m x 2.90m )
Rear facing double glazed window,
built in oven with induction hob,
freestanding fridge/freezer, dishwasher
and a washer/dryer.

UPVC side door leading to the rear garden.

#### **Bedroom One**

11' 6"  $\times$  11' (  $3.51m \times 3.35m$  ) Front facing double glazed window, ceiling light, radiator and carpet flooring.

#### **Bedroom Two**

12'5" x 8'8" (3.78m x 2.64m)
Front facing double glazed window, ceiling light, built in wardrobe and carpet flooring.

#### **Bedroom Three**

8' 6" x 7' 3" ( 2.59m x 2.21m ) Rear facing double glazed window, ceiling light, radiator and carpet flooring.

## **Bathroom**

Split Bathroom:

Rear facing double glazed window, electric shower over bath and a vanity suite.

Rear facing double glazed window, ceiling light and a toilet.