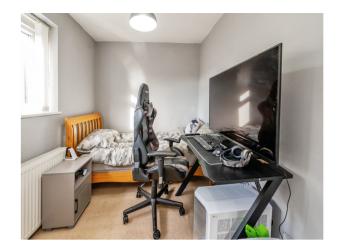

#### **Bedroom One**

11' 6"  $\times$  11' (  $3.51m \times 3.35m$  ) Front facing double glazed window, ceiling light, radiator and carpet flooring.

#### **Bedroom Two**

12'5" x 8'8" (3.78m x 2.64m)
Front facing double glazed window, ceiling light, built in wardrobe and carpet flooring.

#### **Bedroom Three**

8' 6" x 7' 3" ( 2.59m x 2.21m ) Rear facing double glazed window, ceiling light, radiator and carpet flooring.