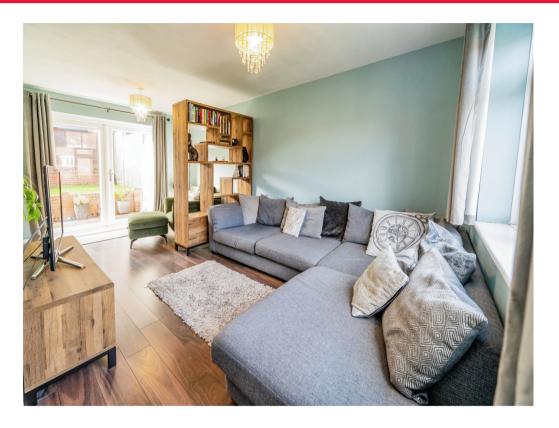

## **Living Room**

11' 5"  $\times$  18' 4" (  $3.48m \times 5.59m$  ) Front facing double glazed window, two ceiling lights and a radiator.

Bi-fold French doors leading to the rear garden.