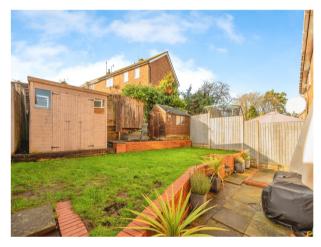

### **Outside Rear**

To the rear of the property is a slabbed area. The garden is also tiered which leads to a grass area.