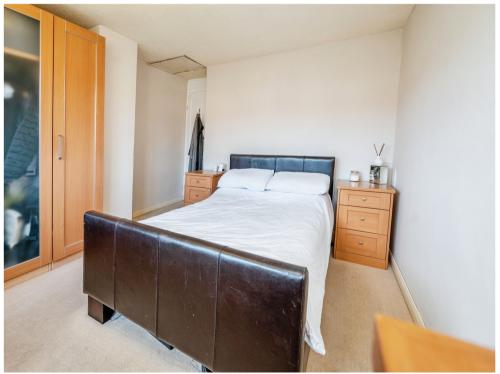

#### **Bedroom One**

11' 6"  $\times$  11' (  $3.51m \times 3.35m$  ) Front facing double glazed window, ceiling light, radiator and carpet flooring.