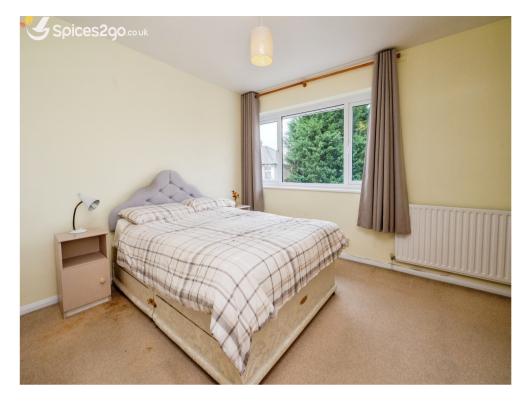

#### **Bedroom One**

10' 1" x 13' 7" max ( 3.07m x 4.14m max ) Front facing UPVC double glazed window, pendant ceiling light, built in

storage x 2 and carpet flooring.

### Bedroom Two

6' 11" x 10' 4" ( 2.11m x 3.15m ) Rear facing UPVC double glazed window, pendant ceiling light, built in storage and carpet flooring.