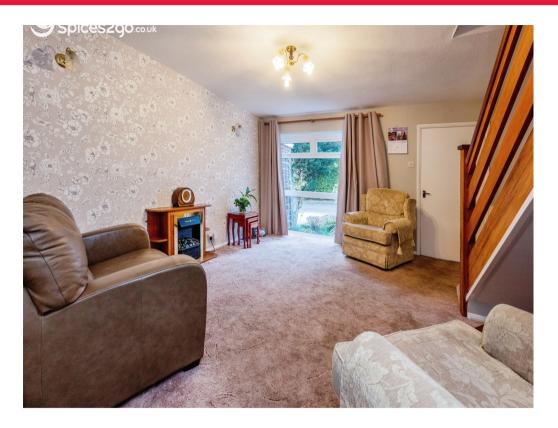

# Living Room

13' 6" x 14' 8" (4.11m x 4.47m) Front facing UPVC floor to ceiling window, pendant ceiling light, two wall lights, electric fire, understairs area, two radiators and carpet flooring.

Stairs leading to the first floor.