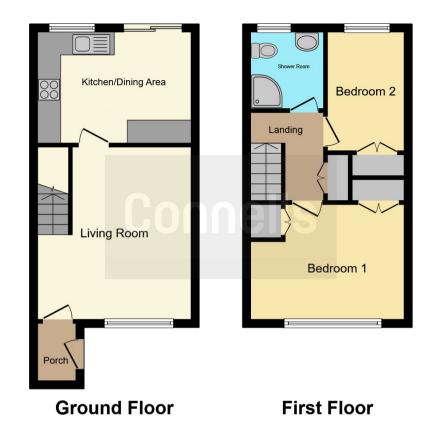

# **Ground Floor**

# Porch

UPVC double glazed door to the front and a storage cupboard.

# Living Room

13' 6" x 14' 8" (4.11m x 4.47m) Front facing UPVC floor to ceiling window, pendant ceiling light, two wall lights, electric fire, understairs area, two radiators and carpet flooring.

Stairs leading to the first floor.

#### Kitchen/ Dining Area

13' 5" x 9' 4" ( 4.09m x 2.84m ) Rear facing UPVC sliding door to the garden, strip light, integrated oven and gas hob, sink and drainer unit, wall and base units, washing machine, part tiled walls and lino flooring.

#### **First Floor**

#### Landing

Stairs from the ground floor.

Airing cupboard.

#### **Bedroom One**

10' 1" x 13' 7" max ( 3.07m x 4.14m max ) Front facing UPVC double glazed window, pendant ceiling light, built in

storage x 2 and carpet flooring.

### Bedroom Two

6' 11" x 10' 4" ( 2.11m x 3.15m ) Rear facing UPVC double glazed window, pendant ceiling light, built in storage and carpet flooring.

### Bathroom

Rear facing window, large corner shower, W.C, wash hand basin, part tiled walls and lino flooring.