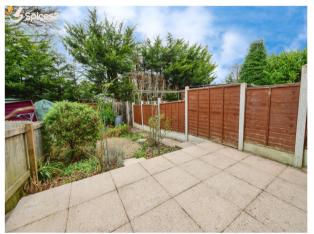

### **Outside Rear**

To the rear of the property is a patio area with steps leading down to shrubbery and borders.