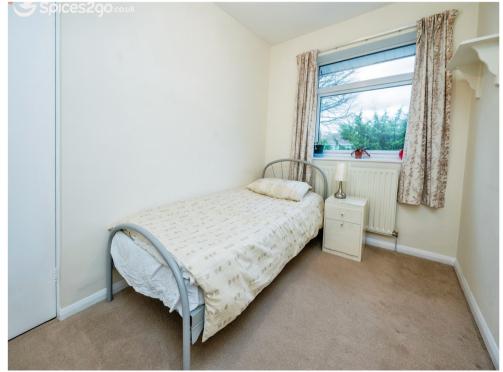

### Bedroom Two

6' 11" x 10' 4" ( 2.11m x 3.15m ) Rear facing UPVC double glazed window, pendant ceiling light, built in storage and carpet flooring.

#### **Bedroom One**

10' 1" x 13' 7" max ( 3.07m x 4.14m max ) Front facing UPVC double glazed window, pendant ceiling light, built in

storage x 2 and carpet flooring.