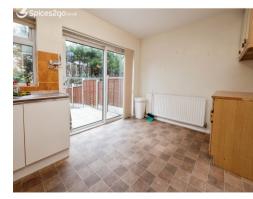

#### Kitchen/ Dining Area

13' 5" x 9' 4" ( 4.09m x 2.84m ) Rear facing UPVC sliding door to the garden, strip light, integrated oven and gas hob, sink and drainer unit, wall and base units, washing machine, part tiled walls and lino flooring.