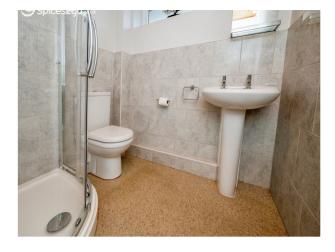

### Bathroom

Rear facing window, large corner shower, W.C, wash hand basin, part tiled walls and lino flooring.