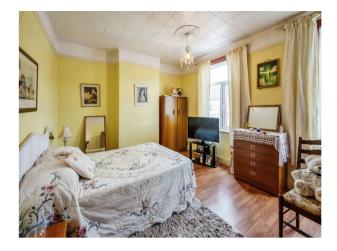

#### **Bedroom 1**

11' 4" x 13' 7" ( 3.45m x 4.14m ) Located to the front of the property with double window, and picture rails.