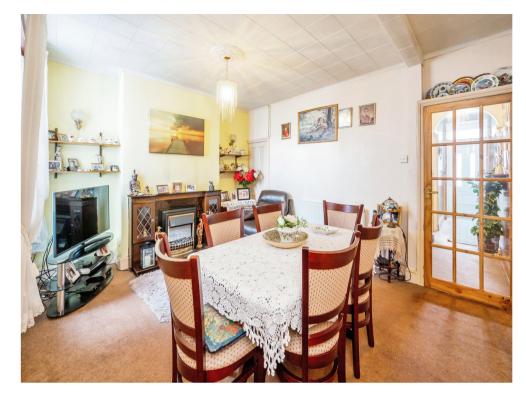

## **Dining Room**

11' 1"  $\times$  13' 7" (  $3.38m \times 4.14m$  ) In the centre of the property there is a gas fire and window to the side.