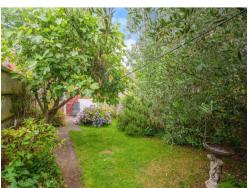

# **Outside Space**

The property is set back off the street and approached via a pathway through a matured shrubbed garden. To the rear there is a generous sized garden, laid to lawn with trees and a patio area. There is also a covered area to the side.