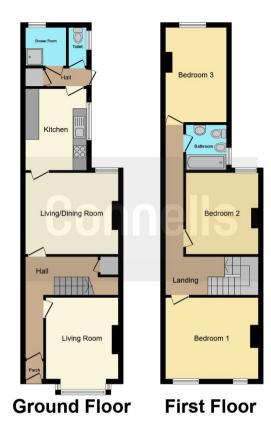

The accommodation compromises of two reception rooms, kitchen, two bathrooms and three good sized bedrooms.

Agents note - "It is our understanding that the Property is not registered at the Land Registry which is the case with a significant proportion of land across England and Wales. Your Conveyance will take the necessary steps and advise you accordingly."

#### **Entrance Hall**

Directly from the front door, the entrance hallway provides access to the sitting room, stairs to the first floor and Dining Room

## **Sitting Room**

11' 8" x 13' 11" ( 3.56m x 4.24m ) Cited to the front of the property complete with ornate coving and picture rails. There is also gas fire and large bay window.

## **Dining Room**

11' 1"  $\times$  13' 7" (  $3.38m \times 4.14m$  ) In the centre of the property there is a gas fire and window to the side.

### Kitchen

14' 5" x 8' 9" ( 4.39m x 2.67m )
Complete with fitted wall and base units, sink with drainer and space for a washing machine and oven. There is also a breakfast bar and access to the garden via the rear hall.

#### **Bedroom 1**

11' 4" x 13' 7" ( 3.45m x 4.14m ) Located to the front of the property with double window, and picture rails.

#### Bedroom 2

11' 1" x 10' 4" ( 3.38m x 3.15m ) Double bedroom with side aspect.

#### **Bedroom 3**

9' 1" x 13' 7" (  $2.77m \times 4.14m$  ) Generous sized third bedroom with a rear aspect

#### **Bathrooms**

Ground Floor shower room with separate WC.

Family bathroom on first floor with bath, WC and washbasin.