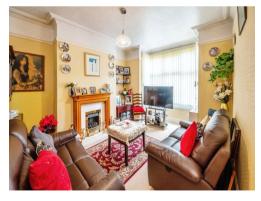

## **Sitting Room**

11' 8" x 13' 11" ( 3.56m x 4.24m ) Cited to the front of the property complete with ornate coving and picture rails. There is also gas fire and large bay window.