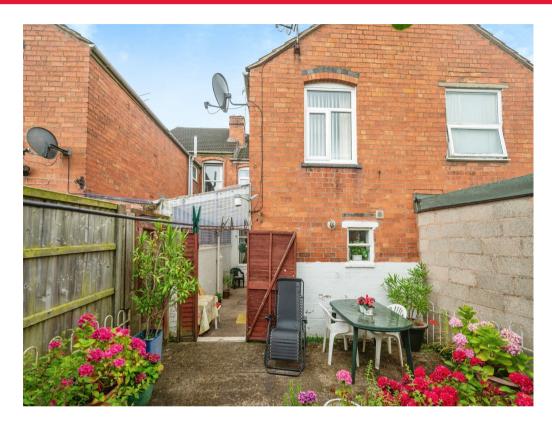

# **Outside Space**

The property is set back off the street and approached via a pathway through a matured shrubbed garden. To the rear there is a generous sized garden, laid to lawn with trees and a patio area. There is also a covered area to the side.