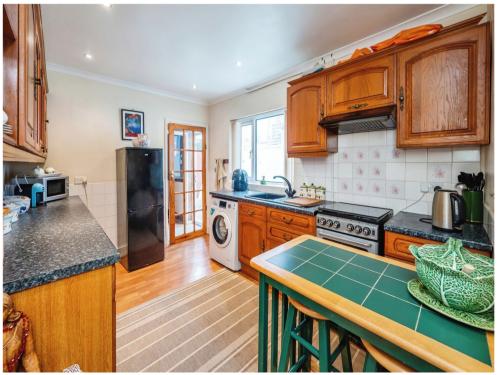

### Kitchen

14' 5" x 8' 9" ( 4.39m x 2.67m )
Complete with fitted wall and base units, sink with drainer and space for a washing machine and oven. There is also a breakfast bar and access to the garden via the rear hall.