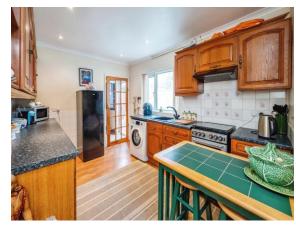

#### **Kitchen**

14' 5" x 8' 9" ( 4.39m x 2.67m )

Complete with fitted wall and base units, sink with drainer and space for a washing machine and oven. There is also a breakfast bar and access to the garden via the rear hall.