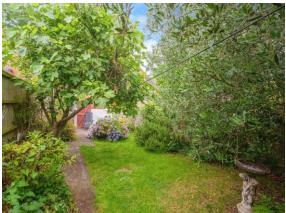

#### **Outside Space**

The property is set back off the street and approached via a pathway through a matured shrubbed garden. To the rear there is a generous sized garden, laid to lawn with trees and a patio area. There is also a covered area to the side.