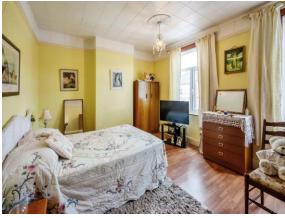

#### **Bedroom 1**

11' 4" x 13' 7" ( 3.45m x 4.14m )

Located to the front of the property with double window, and picture rails.