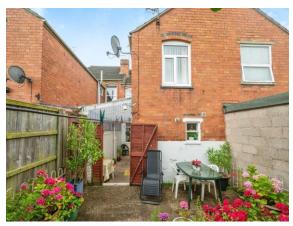

#### **Outside Space**

The property is set back off the street and approached via a pathway through a matured shrubbed garden. To the rear there is a generous sized garden, laid to lawn with trees and a patio area. There is also a covered area to the side.