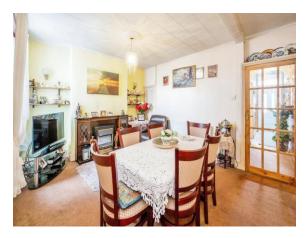

#### **Dining Room**

11' 1" x 13' 7" ( 3.38m x 4.14m )

In the centre of the property there is a gas fire and window to the side.