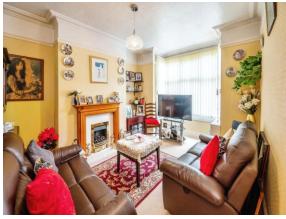

#### **Dining Room**

11' 1" x 13' 7" ( 3.38m x 4.14m )

In the centre of the property there is a gas fire and window to the side.