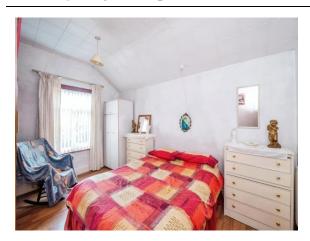

#### **Bedroom 1**

11' 4" x 13' 7" ( 3.45m x 4.14m )

Located to the front of the property with double window, and picture rails.

#### **Bedroom 2**

11' 1" x 10' 4" ( 3.38m x 3.15m )

Double bedroom with side aspect.

#### **Bedroom 3**

9' 1" x 13' 7" ( 2.77m x 4.14m )

Generous sized third bedroom with a rear aspect