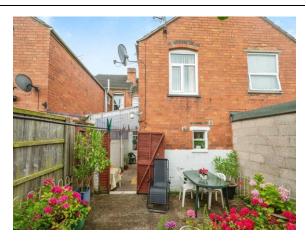

#### **Outside Space**

The property is set back off the street and approached via a pathway through a matured shrubbed garden. To the rear there is a generous sized garden, laid to lawn with trees and a patio area. There is also a covered area to the side.