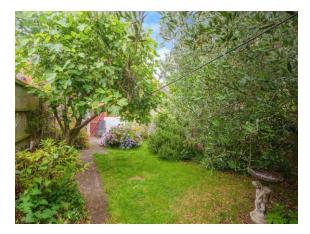

#### **Outside Space**

The property is set back off the street and approached via a pathway through a matured shrubbed garden. To the rear there is a generous sized garden, laid to lawn with trees and a patio area. There is also a covered area to the side.