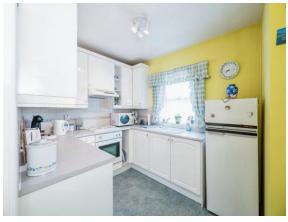

#### **Kitchen**

9' 8" x 9' 1" ( 2.95m x 2.77m )

Fully fitted with wall and base units and oven.

## O Property Images

Flat 23 Gresham Court, Shrubbery Avenue, WORCESTER, Worcestershire, England, WR1 1QH **Date:** 28 October 2024 **Property Ref and Version:** WOR314925 - 0005