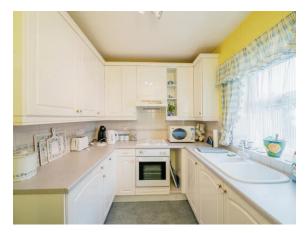

#### **Kitchen**

9' 8" x 9' 1" ( 2.95m x 2.77m )

Fully fitted with wall and base units and oven.

## O Property Images

Flat 23 Gresham Court, Shrubbery Avenue, WORCESTER, Worcestershire, England, WR1 1QH **Date:** 28 October 2024 **Property Ref and Version:** WOR314925 - 0005