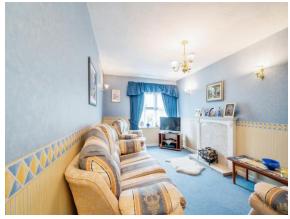

#### **Living Room**

15' x 9' 5" ( 4.57m x 2.87m )

Located on the first floor, to the front of the apartment. Fireplace.

#### **Dining Room**

15' x 9' 8" ( 4.57m x 2.95m )

Also on the first floor, adjacent to the kitchen.

## O Property Images

Flat 23 Gresham Court, Shrubbery Avenue, WORCESTER, Worcestershire, England, WR1 1QH **Date:** 28 October 2024 **Property Ref and Version:** WOR314925 - 0005