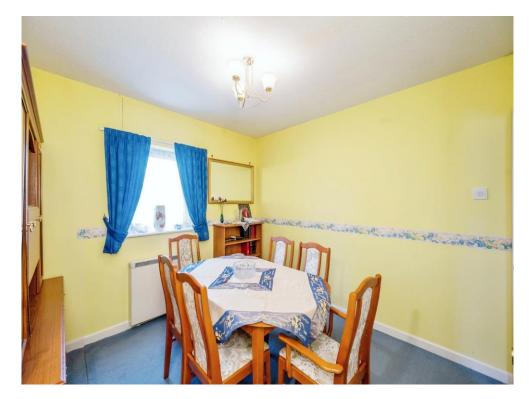

As you enter the property in to the spacious hallway, there is a WC on this level and a very useful utility area. The two reception rooms, which have plenty of potential to make open plan, provide generous living space.

#### **Dining Room**

15' x  $9^{\overline{9}}$  8" (4.57m x 2.95m) Also on the first floor, adjacent to the kitchen.