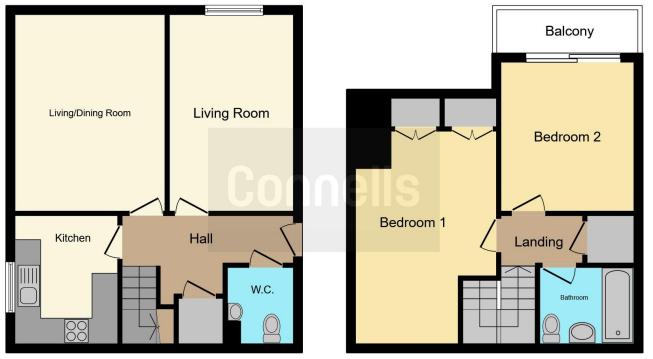

The accommodation which is spread over two floors, and accessed via a communal hall way with telephone entrance system, comprises of two reception rooms, kitchen and WC on the lower floor. Stairs up allows access to two double bedrooms, the master benefiting from a forward facing balcony and a bathroom.

As you enter the property in to the spacious hallway, there is a WC on this level and a very useful utility area. The two reception rooms, which have plenty of potential to make open plan, provide generous living space.

As you ascend to the top floor there are two double bedrooms and a bathroom. The principal bedroom benefits from a full width balcony which provides plenty of natural daylight and fantastic views across the avenue and towards Gheluvelt Park.

### **Ground Floor**

This floor plan is for illustrative purposes only. It is not drawn to scale. Any measurements, floor areas (including any total floor area), openings and orientation are approximate. No details are guaranteed, they cannot be relied upon for any purpose and they do not form part of any agreement. No liability is taken for any error, omission or misstatement. A party must rely upon its own inspection(s). Powered by www.focalagent.com