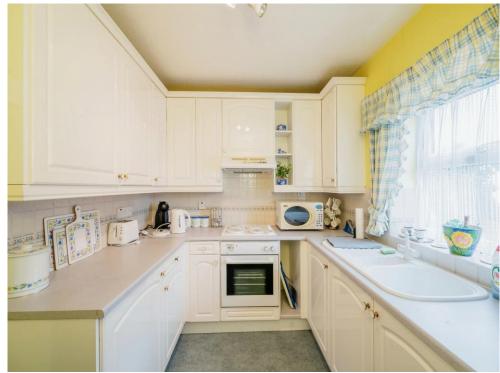

#### **Kitchen**

 $9^{\prime}$  8" x 9' 1" ( 2.95m x 2.77m ) Fully fitted with wall and base units and oven.