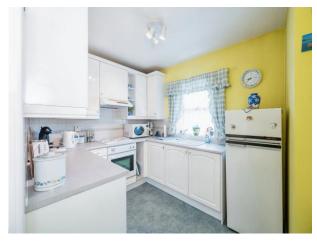

#### **Kitchen**

 $9^{\prime}$  8" x 9' 1" ( 2.95m x 2.77m ) Fully fitted with wall and base units and oven.