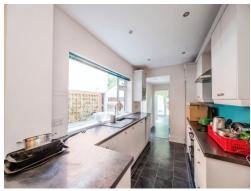

### Kitchen

19' 2" x 7' 5" ( 5.84m x 2.26m )

Modern fitted kitchen with built in oven, hob and extractor. Separate utility area