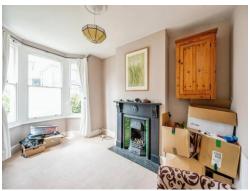

## **Sitting Room**

11' 4" x 10' 1" ( 3.45m x 3.07m )

To the front of the property, feature bay window which floods the space with natural daylight. Original Victorian fireplace