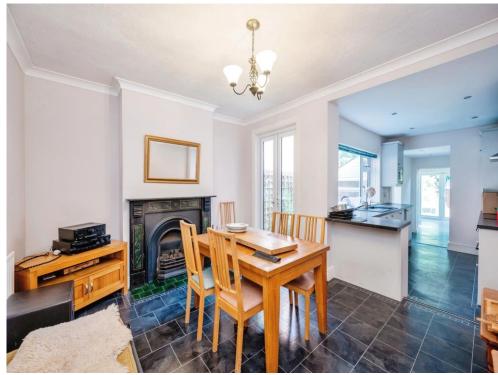

## **Dining Room**

11' 1" x 13' 7" ( 3.38m x 4.14m )

Right in the heart of the property, still boasting original features and providing access to the Kitchen and Sitting Room.