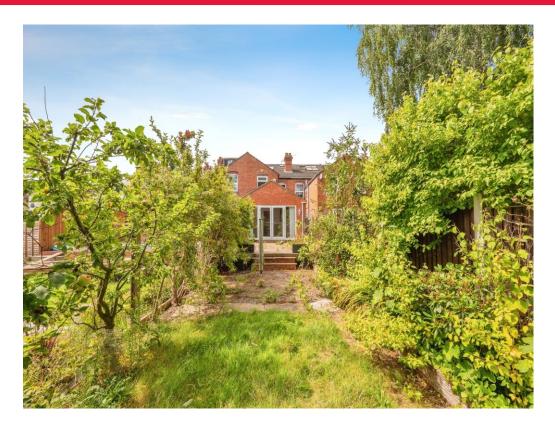

# **Living Room**

11' 8" x 13' 11" ( 3.56m x 4.24m )

A new extension to the rear providing an endless feeling of space as you gaze in to the sizeable rear garden also benefiting from underfloor heating.