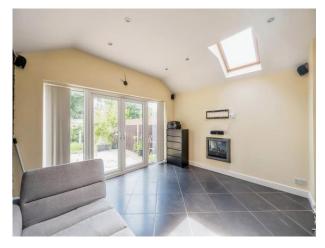

# **Living Room**

11' 8" x 13' 11" ( 3.56m x 4.24m )

A new extension to the rear providing an endless feeling of space as you gaze in to the sizeable rear garden also benefiting from underfloor heating.