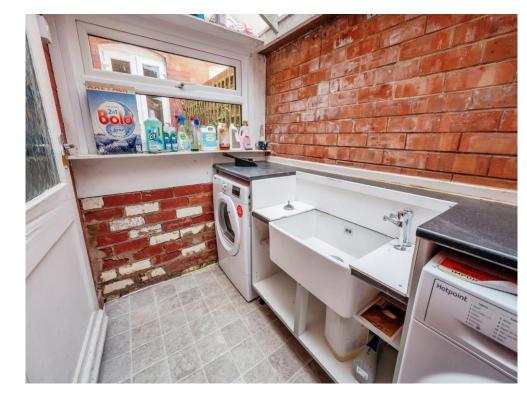

### Kitchen

19' 2" x 7' 5" ( 5.84m x 2.26m )

Modern fitted kitchen with built in oven, hob and extractor. Separate utility area