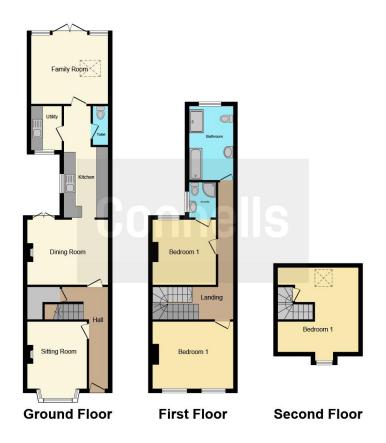

#### Bedroom 3

14' 4" x 13' 4" ( 4.37m x 4.06m )

This floor plan is for illustrative purposes only. It is not drawn to scale. Any measurements, floor areas (including any total floor area), openings and orientation are approximate. No details are guaranteed, they cannot be relied upon for any purpose and they do not form part of any agreement. No liability is taken for any error, omission or misstatement. A party must rely upon its own inspection(s). Powered by www.focalagent.com