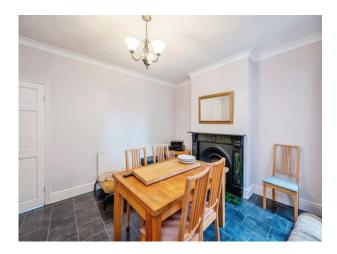

## **Dining Room**

11' 1" x 13' 7" ( 3.38m x 4.14m )

Right in the heart of the property, still boasting original features and providing access to the Kitchen and Sitting Room.