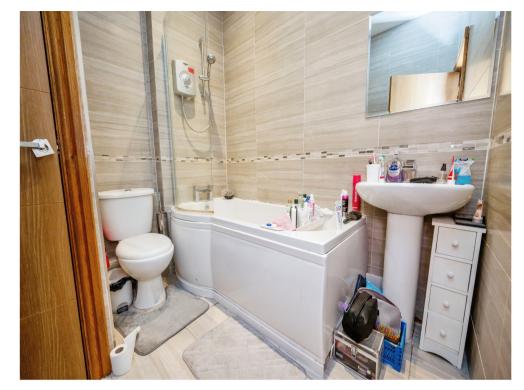

#### **Bathroom**

P shaped bath with shower screen, electric shower, modern mixer tap, low level WC, pedestal hand basin, ladder style towel rail, fully tiled, ceramic floor

To view this property please contact Connells on