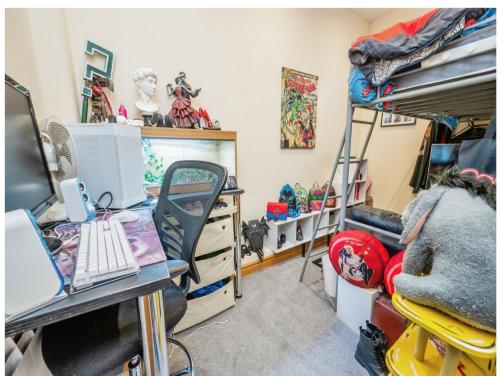

#### **Bedroom Two**

12' 5" x 6' 6" ( 3.78m x 1.98m ) Recessed spotlights, wall mounted storage heater.

#### **Bedroom One**

9' 1" x 12' 3" (  $2.77m \times 3.73m$  ) Recessed spotlights, wall mounted storage heater.