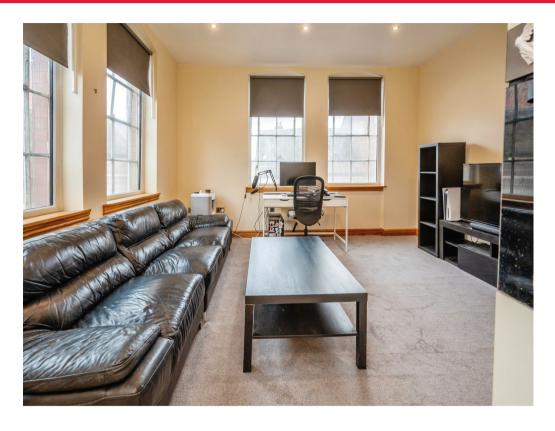

# Living Room / Kitchen

17' 5" x 14' 7" ( 5.31m x 4.45m )

Five double glazed ceiling high windows overlooking the front and side, wall mounted storage heater, TV aerial point, telephone point, 1 1/2 bowl stainless steel sink with modern mixer tap, built in halogen hob and electric oven, stainless steel cooker hob, integrated full size fridge freezer, range of eye level and floor mounted units and drawers, built in wine rack, recess spot lights throughout.