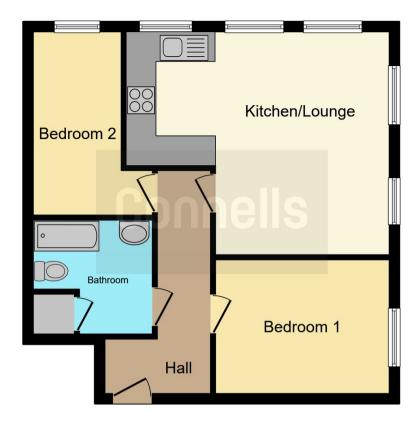

## **Accommodation Comprises Of:**

Communal Entrance Hall, Private Entrance Hall, Living room / Kitchen, Two Bedrooms and Bathroom.

### **Private Entrance Hall**

Wooden front door, doors leading to living room/kitchen, bedrooms one and two and bathroom.

# Living Room / Kitchen

17' 5" x 14' 7" ( 5.31m x 4.45m )

Five double glazed ceiling high windows overlooking the front and side, wall mounted storage heater, TV aerial point, telephone point, 1 1/2 bowl stainless steel sink with modern mixer tap, built in halogen hob and electric oven, stainless steel cooker hob, integrated full size fridge freezer, range of eye level and floor mounted units and drawers, built in wine rack, recess spot lights throughout.

#### **Bedroom One**

9' 1" x 12' 3" (  $2.77m \times 3.73m$  ) Recessed spotlights, wall mounted storage heater.

#### **Bedroom Two**

12' 5" x 6' 6" ( 3.78m x 1.98m ) Recessed spotlights, wall mounted storage heater.

#### **Bathroom**

P shaped bath with shower screen, electric shower, modern mixer tap, low level WC, pedestal hand basin, ladder style towel rail, fully tiled, ceramic floor

To view this property please contact Connells on