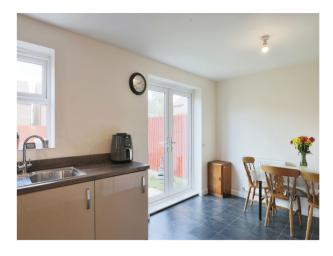

### Kitchen

15' 5" x 10' 9" ( 4.70m x 3.28m )

Tiled flooring, double panel radiator, built in gas oven and hob, wall and floor units, built in fridge, dishwasher and washing machine, sink and draining board, double glazed windows and doors which open into the garden.