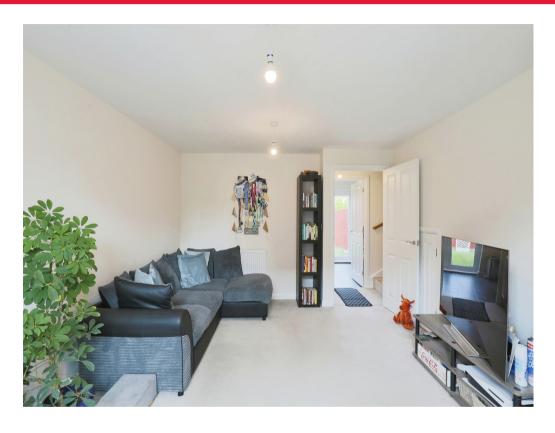

### Lounge

16' 4" Max x 11' 11" ( 4.98m Max x 3.63m ) Carpet, two ceiling light points, two single panel radiators, storage cupboard, double glazed front facing windows.