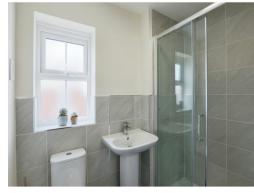

#### **Bathroom**

Bath with electric shower overhead, WC, sink basin, chrome radiator, extractor fan, frosted double glazed window.