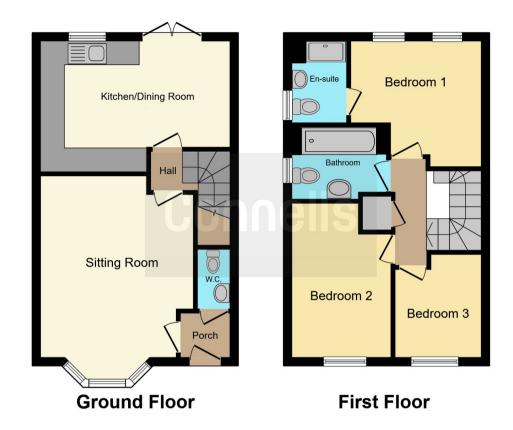

# **Property Description**

A well-presented semi-detached home situated in the popular area of Kempsey, Worcester. The property comprises of entrance hall, lounge, kitchen, three bedrooms and bathroom. The property further benefits from having a driveway with off road parking and enclosed rear garden.

### Lounge

16' 4" Max x 11' 11" ( 4.98m Max x 3.63m ) Carpet, two ceiling light points, two single panel radiators, storage cupboard, double glazed front facing windows.

### Kitchen

15' 5" x 10' 9" ( 4.70m x 3.28m )

Tiled flooring, double panel radiator, built in gas oven and hob, wall and floor units, built in fridge, dishwasher and washing machine, sink and draining board, double glazed windows and doors which open into the garden.

## Landing

Carpet, ceiling light point, storage cupboard, access to loft.

### **Bedroom One**

10' 8" Max x 10' 6" ( 3.25m Max x 3.20m )
Carpet, two double glazed rear facing windows, ceiling light point, single panel radiator, en-suite frosted window, tiled flooring, ceiling light point, WC, sink basin, standing shower, fan, chrome radiator.

### **Bedroom Two**

12' 9" Max x 8' 1" ( 3.89m Max x 2.46m)

Carpet, ceiling light point, single panel radiator, double glazed front facing window.

#### **Bedroom Three**

7' 4" x 7' 1" ( 2.24m x 2.16m )
Carpet, ceiling light point, single panel radiator, double glazed rear facing window.

#### **Bathroom**

Bath with electric shower overhead, WC, sink basin, chrome radiator, extractor fan, frosted double glazed window.

#### Garden

Lawn and patio area, established boundaries via fencing.

This floor plan is for illustrative purposes only. It is not drawn to scale. Any measurements, floor areas (including any total floor area), openings and orientation are approximate. No details are guaranteed, they cannot be relied upon for any purpose and they do not form part of any agreement. No liability is taken for any error, omission or misstatement. A party must rely upon its own inspection(s). Powered by www.focalagent.com