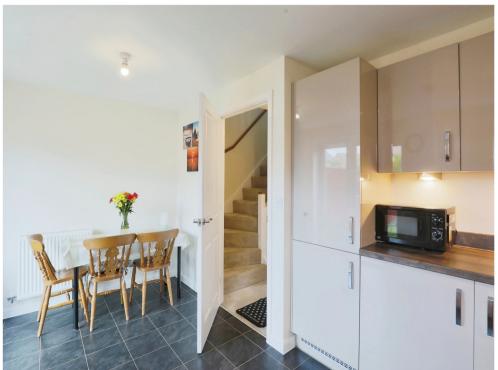

### Kitchen

15' 5" x 10' 9" ( 4.70m x 3.28m )

Tiled flooring, double panel radiator, built in gas oven and hob, wall and floor units, built in fridge, dishwasher and washing machine, sink and draining board, double glazed windows and doors which open into the garden.