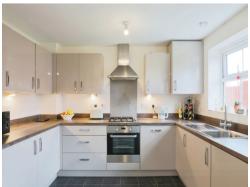

### Kitchen

15' 5" x 10' 9" ( 4.70m x 3.28m )

Tiled flooring, double panel radiator, built in gas oven and hob, wall and floor units, built in fridge, dishwasher and washing machine, sink and draining board, double glazed windows and doors which open into the garden.