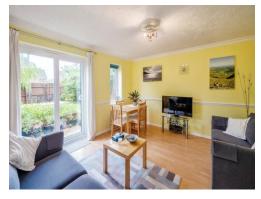

## Lounge

14' 8" Max x 13' 6" ( 4.47m Max x 4.11m ) Laminate flooring, storage cupboard, ceiling light point, two single panel radiators, double glazed rear facing windows, sliding patio door onto the rear garden.