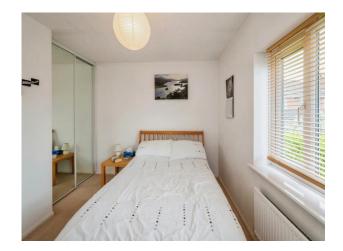

## **Bedroom One**

13' 6" Max x 8' 11" ( 4.11m Max x 2.72m)

Carpet, front facing double glazed window, ceiling light point, built in wardrobe, single panel radiator.

### **Bedroom Two**

11' 3" x 6' 5" ( 3.43m x 1.96m )

Carpet, rear facing double glazed window, ceiling light point, single panel radiator.