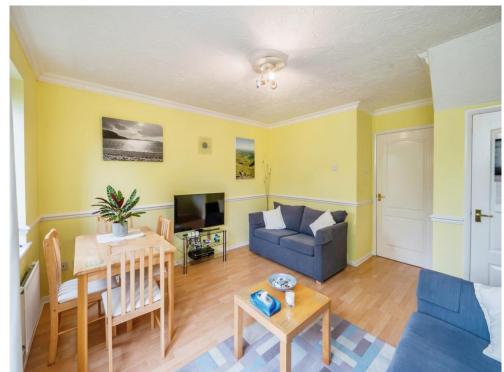

## Lounge

14' 8" Max x 13' 6" ( 4.47m Max x 4.11m ) Laminate flooring, storage cupboard, ceiling light point, two single panel radiators, double glazed rear facing windows, sliding patio door onto the rear garden.