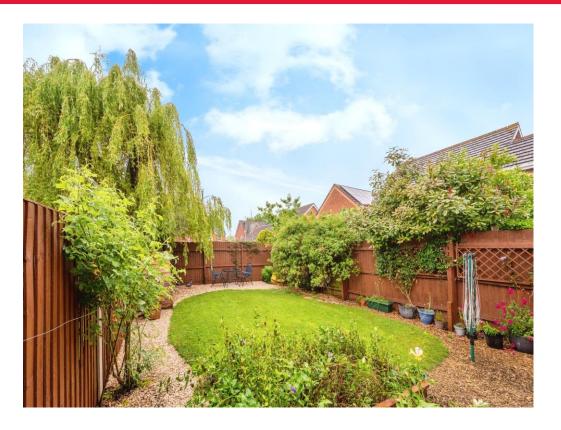

## Rear Garden

Part patio and lawn, established boundaries via fencing with side access, two brick-built sheds.