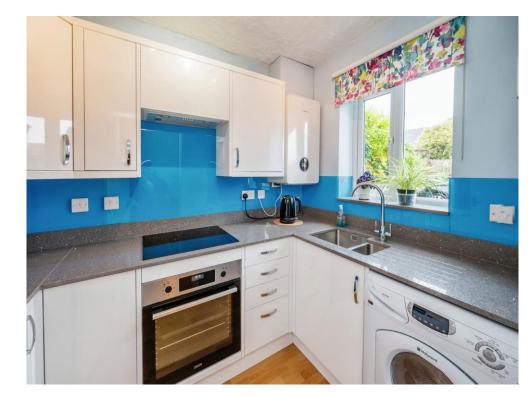

# Kitchen

8' 7" x 6' 2" ( 2.62m x 1.88m )

Built in cupboards, induction hob and electric oven, one and a half sink with draining board, space for fridge/freezer and plumbing for washing machine, luxury quartz worktops, coloured glass splashback. Ceiling light point, laminated flooring, double glazed front facing window. This kitchen and fitted appliances are one year old with a 3 year old Worcester Bosch boiler.