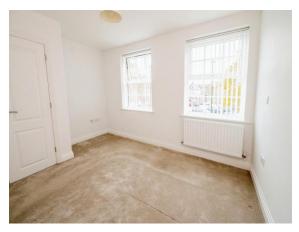

#### **Bedroom One**

12' 1" Max x 10' (3.68m Max x 3.05m) Carpet, ceiling light point, double glazed front facing windows, built in wardrobe, double panel radiator.