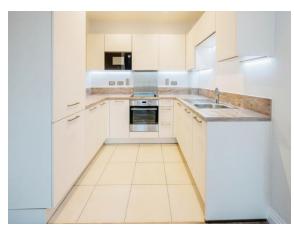

#### Kitchen

8' 9" Max x 6' 9" ( 2.67m Max x 2.06m )

Open plan to lounge, tiled flooring, spotlights, sink draining board, wall and floor cabinets, built in electric oven, hob, microwave, and dishwasher, fridge/freezer.

## **O Property Images**

Your Connells office: 3 Foregate Street, WORCESTER, Worcestershire, WR1 1DB T 01905 611 411 E worcester@connells.co.uk

Apartment 11 2 King Street, Worcester, Worcestershire, England, WR1 2NZ Date: 28 October 2024 Property Ref and Version: WOR314682 - 0005

## **O Property Images**

Apartment 11 2 King Street, Worcester, Worcestershire, England, WR1 2NZ Date: 28 October 2024 Property Ref and Version: WOR314682 - 0005

## **O Property Images**

Apartment 11 2 King Street, Worcester, Worcestershire, England, WR1 2NZ **Date:** 28 October 2024 **Property Ref and Version:** WOR314682 - 0005