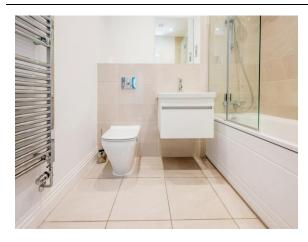

#### Bathroom

Bath with shower, sink vanity, WC, tiled walls and flooring, extractor fan, chrome radiator.

Apartment 11 2 King Street, Worcester, Worcestershire, England, WR1 2NZ Date: 28 October 2024 Property Ref and Version: WOR314682 - 0005