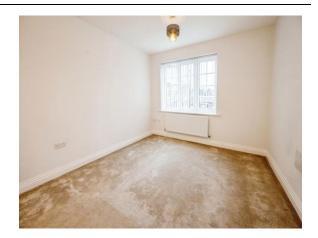

#### **Bedroom One**

12' 1" Max x 10' (3.68m Max x 3.05m) Carpet, ceiling light point, double glazed front facing windows, built in wardrobe, double panel radiator.