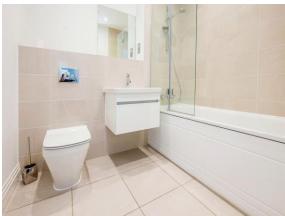

#### Bathroom

Bath with shower, sink vanity, WC, tiled walls and flooring, extractor fan, chrome radiator.

Apartment 11 2 King Street, Worcester, Worcestershire, England, WR1 2NZ Date: 28 October 2024 Property Ref and Version: WOR314682 - 0005