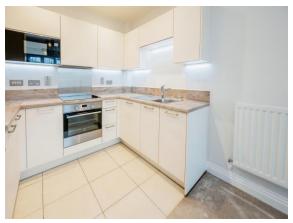

#### Kitchen

8' 9" Max x 6' 9" ( 2.67m Max x 2.06m )

Open plan to lounge, tiled flooring, spotlights, sink draining board, wall and floor cabinets, built in electric oven, hob, microwave, and dishwasher, fridge/freezer.