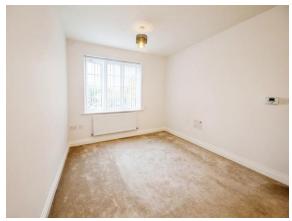

#### **Bedroom One**

12' 1" Max x 10' (3.68m Max x 3.05m) Carpet, ceiling light point, double glazed front facing windows, built in wardrobe, double panel radiator.