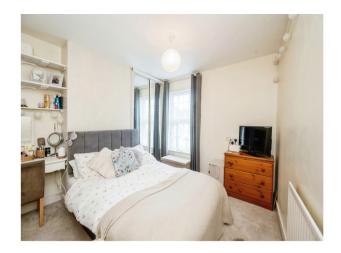

## **Bedroom One**

10' 8" x 11' 5" ( 3.25m x 3.48m )
Carpet, single panel radiator, ceiling light, double glazed front facing window, built in wardrobe.

#### **Bedroom Two**

11' 6" x 7' 10" Max ( 3.51m x 2.39m Max )

Carpet, single panel radiator, ceiling light, double glazed front facing window, storage cupboard.