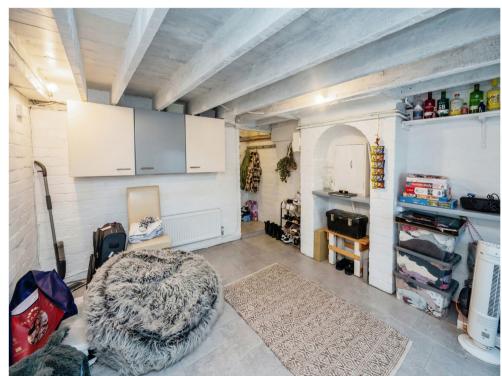

# Cellar

11' 5" x 10' 10" ( 3.48m x 3.30m )
Tiled flooring, brick walls, single glazed front facing window, side lighting, electricity box.
There is a 2nd cellar running under the dining room which could be good potential to extend.