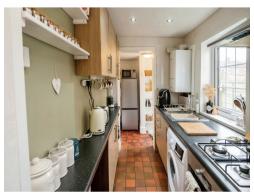

# Kitchen

14' 2" x 5' 3" ( 4.32m x 1.60m )

Tiled flooring, single radiator, pantry area, built in oven and hob, metal sink and draining board, built in washing machine, boiler, double glazed side facing window, spotlights, extractor fan, door to garden.