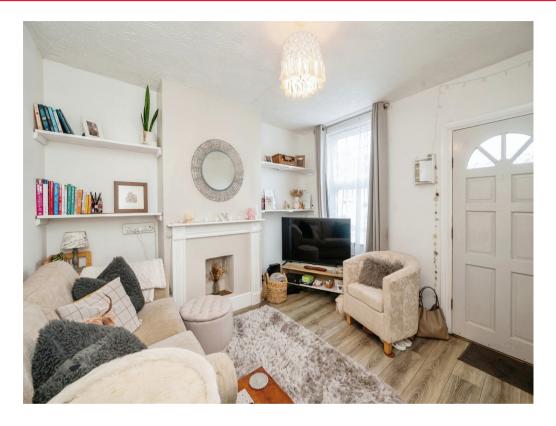

# Lounge

11' 6" Max x 10' 8" ( 3.51m Max x 3.25m ) Double glazed front facing window, laminate flooring, ceiling light point, double radiator, door to dining room.