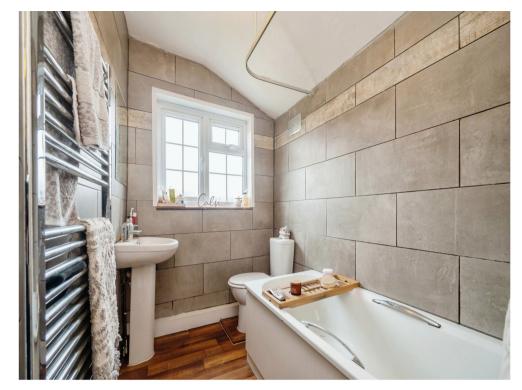

#### **Bathroom**

Laminate flooring, double glazed rear facing frosted window, sink, bath, showerhead, WC, chrome towel radiator.