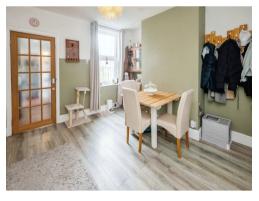

# **Dining Room**

10' 8" Max  $\times$  5' 10" ( 3.25m Max  $\times$  1.78m ) Double glazed rear facing window, laminate flooring, double radiator, doors to kitchen and cellar.