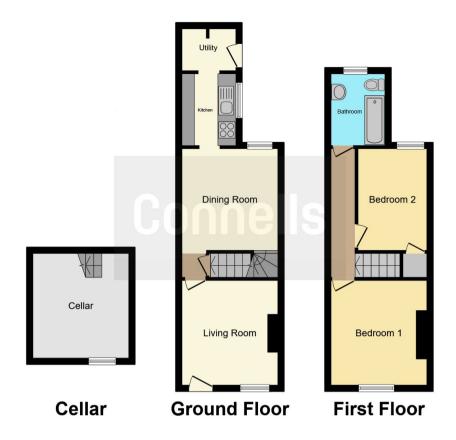

In this property, it consists of two bedrooms with beautiful tall windows. dining room, lounge, kitchen, cellar and there is a 2nd cellar running under the dining room which could be good potential to extend, bathroom on the second floor, front garden with space for two cars and a back garden with a shed.

# Lounge

11' 6" Max x 10' 8" ( 3.51m Max x 3.25m ) Double glazed front facing window, laminate flooring, ceiling light point, double radiator, door to dining room.

# **Dining Room**

10' 8" Max  $\times$  5' 10" ( 3.25m Max  $\times$  1.78m ) Double glazed rear facing window, laminate flooring, double radiator, doors to kitchen and cellar.

# Cellar

11' 5" x 10' 10" ( 3.48m x 3.30m )
Tiled flooring, brick walls, single glazed front facing window, side lighting, electricity box.
There is a 2nd cellar running under the dining room which could be good potential to extend.

# Kitchen

14' 2" x 5' 3" ( 4.32m x 1.60m )

Tiled flooring, single radiator, pantry area, built in oven and hob, metal sink and draining board, built in washing machine, boiler, double glazed side facing window, spotlights, extractor fan, door to garden.

# Landing

Carpet, ceiling light, double panel radiator, doors to bedrooms and bathroom.

## **Bedroom One**

10' 8" x 11' 5" ( 3.25m x 3.48m )
Carpet, single panel radiator, ceiling light, double glazed front facing window, built in wardrobe.

#### **Bedroom Two**

11' 6" x 7' 10" Max ( 3.51m x 2.39m Max )

Carpet, single panel radiator, ceiling light, double glazed front facing window, storage cupboard.

#### **Bathroom**

Laminate flooring, double glazed rear facing frosted window, sink, bath, showerhead, WC, chrome towel radiator.