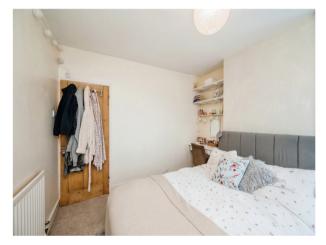

## **Bedroom One**

10' 8" x 11' 5" ( 3.25m x 3.48m )
Carpet, single panel radiator, ceiling light, double glazed front facing window, built in wardrobe.

#### **Bedroom Two**

11' 6" x 7' 10" Max ( 3.51m x 2.39m Max )

Carpet, single panel radiator, ceiling light, double glazed front facing window, storage cupboard.