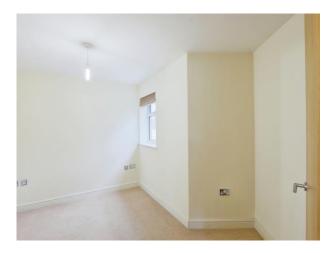

#### Bedroom One

8' 8" x 13' (2.64m x 3.96m) With restricted head height. Ceiling light, double glazed door and windows to balcony, fitted carpet, TV aerial point, telephone point and radiator.

#### **Bedroom Two**

8' 3" max x 9' 1" max ( 2.51m max x 2.77m max )

Irregular shaped room.

Double glazed window to front, ceiling light, network point, fitted carpet and radiator.