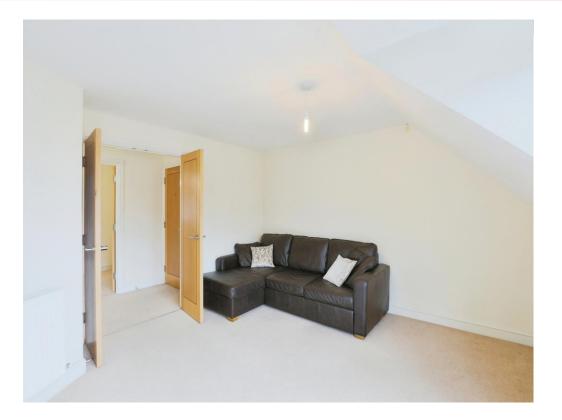

#### Bedroom One

8' 8" x 13' (2.64m x 3.96m) With restricted head height. Ceiling light, double glazed door and windows to balcony, fitted carpet, TV aerial point, telephone point and radiator.

#### **Bedroom Two**

8' 3" max x 9' 1" max ( 2.51m max x 2.77m max )

Irregular shaped room.

Double glazed window to front, ceiling light, network point, fitted carpet and radiator.