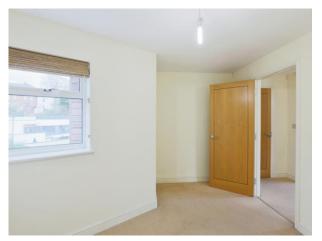

#### Bedroom One

8' 8" x 13' (2.64m x 3.96m) With restricted head height. Ceiling light, double glazed door and windows to balcony, fitted carpet, TV aerial point, telephone point and radiator.

#### **Bedroom Two**

8' 3" max x 9' 1" max ( 2.51m max x 2.77m max )

Irregular shaped room.

Double glazed window to front, ceiling light, network point, fitted carpet and radiator.