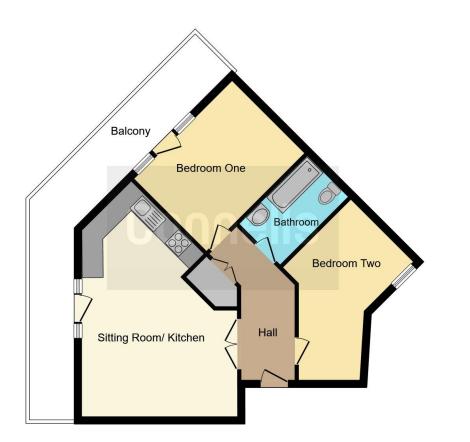

The property itself comprises of; entrance hall, open kitchen/lounge area, two bedrooms, a modern bathroom, and a new balcony with wonderful views, and an allocated parking space.

#### **Front Access**

Shared access with stairs to second floor.

#### **Entrance Hall**

Ceiling light, access hatch to loft space, fitted carpet, central heating control, telephone entry system, storage cupboard housing boiler. Doors to:

#### **Open Plan Sitting / Kitchen**

23' 2" max x 13' max ( 7.06m max x 3.96m max )

Irregular shaped room.

Living area - Double glazed doors and windows to balcony, ceiling light, fitted carpet, radiator, TV aerial and telephone points.

Kitchen area - Fitted kitchen with matching wall & base units, worktops over, integrated fridge and freezer, washer-dryer and dishwasher, stainless steel single drainer sink unit, integrated cooker with gas hob, extractor and light over, tiled flooring and ceiling light.

#### Bathroom

5' 5" x 9' 1" max ( 1.65m x 2.77m max ) Suite comprising bath with shower over and tiled wall surround, WC, wash hand basin with tiled splashback, heated towel rail, spotlights and tiled flooring.

#### Bedroom One

8' 8" x 13' (2.64m x 3.96m) With restricted head height. Ceiling light, double glazed door and windows to balcony, fitted carpet, TV aerial point, telephone point and radiator.

#### **Bedroom Two**

8' 3" max x 9' 1" max ( 2.51m max x 2.77m max )

Irregular shaped room.

Double glazed window to front, ceiling light, network point, fitted carpet and radiator.

#### Balcony

The full length of the L-Shaped balcony is approximately 40 feet and enjoys stunning views over the Malvern Hills & Diglis.

This floorplan is for illustrative purposes only and is not drawn to scale. Measurements, floor-areas, openings and orientations are approximate. They should not be relied upon for any purpose and do not form any part of an agreement. No liability is taken for any error or mis-statement. All parties must rely on their own inspections.