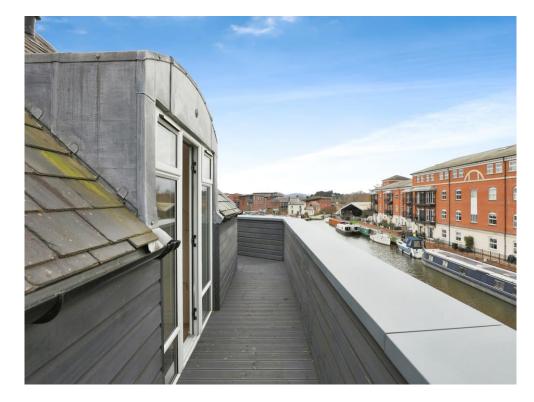

#### Balcony

The full length of the L-Shaped balcony is approximately 40 feet and enjoys stunning views over the Malvern Hills & Diglis.

This floorplan is for illustrative purposes only and is not drawn to scale. Measurements, floor-areas, openings and orientations are approximate. They should not be relied upon for any purpose and do not form any part of an agreement. No liability is taken for any error or mis-statement. All parties must rely on their own inspections.