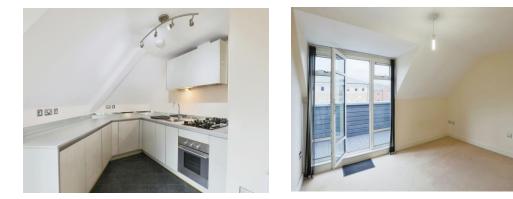

#### **Open Plan Sitting / Kitchen**

23' 2" max x 13' max ( 7.06m max x 3.96m max )

Irregular shaped room.

Living area - Double glazed doors and windows to balcony, ceiling light, fitted carpet, radiator, TV aerial and telephone points.

Kitchen area - Fitted kitchen with matching wall & base units, worktops over, integrated fridge and freezer, washer-dryer and dishwasher, stainless steel single drainer sink unit, integrated cooker with gas hob, extractor and light over, tiled flooring and ceiling light.