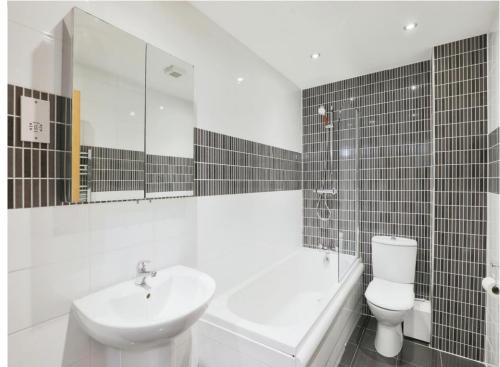

#### Bathroom

5' 5" x 9' 1" max ( 1.65m x 2.77m max ) Suite comprising bath with shower over and tiled wall surround, WC, wash hand basin with tiled splashback, heated towel rail, spotlights and tiled flooring.