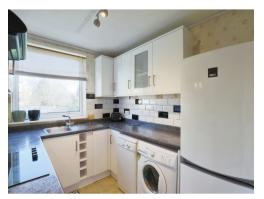

#### Kitchen

11' 6" max x 7' 5" ( 3.51m max x 2.26m )
Rear facing double glazed window, pendant ceiling light, range of floor and wall mounted units, integrated cooker with cooker hood over, single bowl sink drainer unit, eye level unit housing boiler.