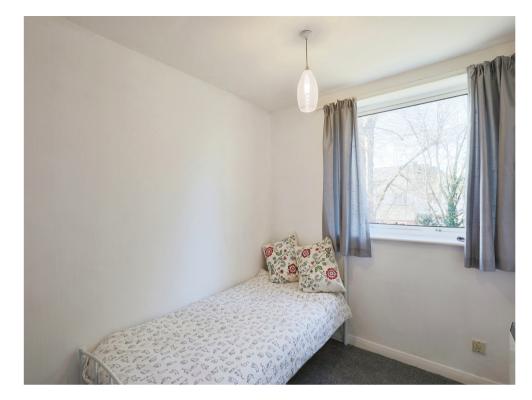

#### **Bedroom One**

12' 11" x 12' 3" ( 3.94m x 3.73m )
Carpet flooring, double glazed front facing windows, storage heater, ceiling pendant light, built in wardrobe

#### **Bedroom Two**

9' 7" x 7' 9" ( 2.92m x 2.36m ) Carpet flooring, double glazed front facing windows, storage heater, ceiling pendant light.