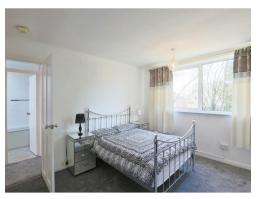

#### **Bedroom One**

12' 11" x 12' 3" ( 3.94m x 3.73m )
Carpet flooring, double glazed front facing windows, storage heater, ceiling pendant light, built in wardrobe

#### **Bedroom Two**

9' 7" x 7' 9" ( 2.92m x 2.36m ) Carpet flooring, double glazed front facing windows, storage heater, ceiling pendant light.