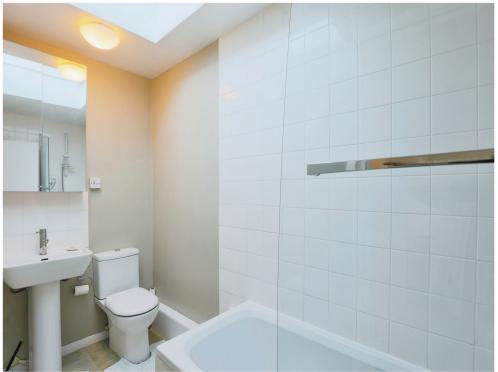

#### **Bathroom**

Tiled flooring, part tiled walls. WC, wash hand basin, bath with shower head attachment and glass door. Ceiling light and skylight window.