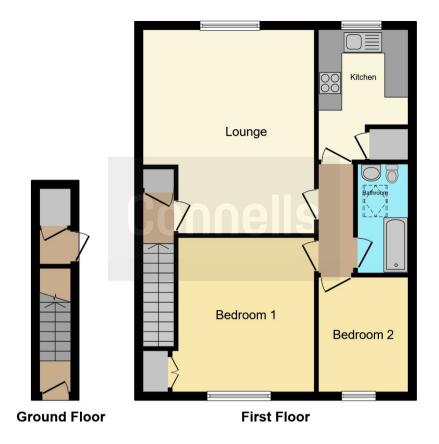

This apartment comprises of a private entrance hall, good sized living area, kitchen, two bedrooms and a family bathroom.

#### **Ground Floor**

To view this property please contact Connells on