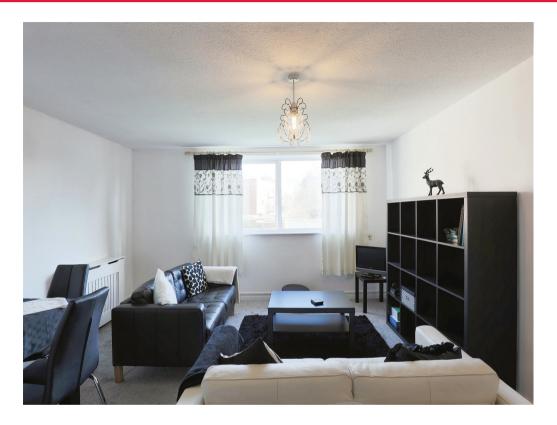

### **Sitting Room**

14' 4" max x 17' 1" max ( 4.37m max x 5.21m max )

Rear facng double glazed window, pendant ceiling light, two electric storage heaters. Door to inner hallway.