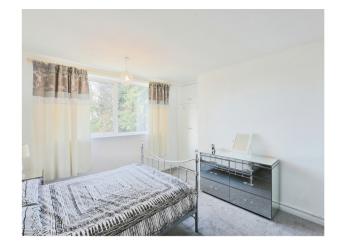

#### **Bedroom One**

12' 11" x 12' 3" ( 3.94m x 3.73m )
Carpet flooring, double glazed front facing windows, storage heater, ceiling pendant light, built in wardrobe

#### **Bedroom Two**

9' 7" x 7' 9" ( 2.92m x 2.36m ) Carpet flooring, double glazed front facing windows, storage heater, ceiling pendant light.