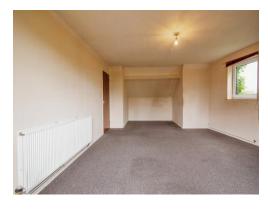

#### **Bedroom One**

9' 8" x 12' (2.95m x 3.66m) Side facing double glazed window, ceiling light, fitted wardrobe, single panel radiator and carpet flooring.

#### **Bedroom Two**

Skylight window, ceiling light, radiator and carpet flooring.