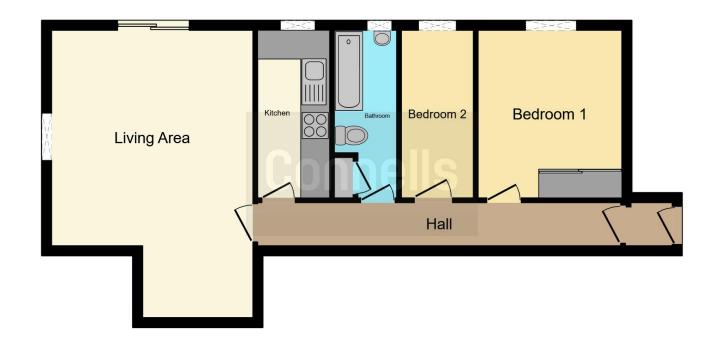

# Leasehold

Length of Lease: 99 years from the 1st

February 1986

Annual Ground Rent: £75 Annual Service Charge: £877.96

This floorplan is for illustrative purposes only and is not drawn to scale. Measurements, floor-areas, openings and orientations are approximate. They should not be relied upon for any purpose and do not form any part of an agreement. No liability is taken for any error or mis-statement. All parties must rely on their own inspections.