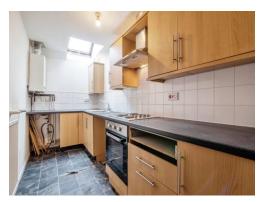

# **Kitchen**

12' x 5' 6" ( 3.66m x 1.68m )

Skylight window, electric oven, electric hob, extractor, wall and base units, sink and drainer, space for a washing machine, space for a fridge/freezer, ceiling light, single panel radiator and lino flooring.