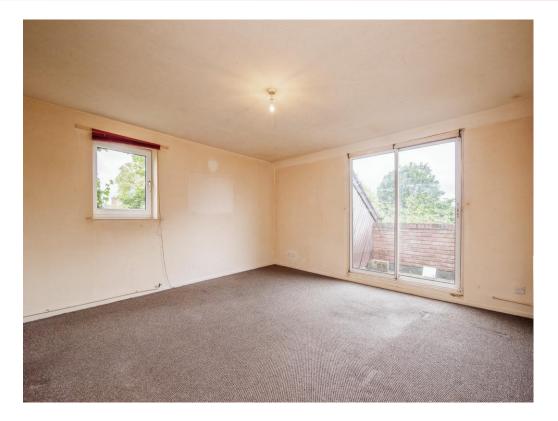

# Lounge

15' 3" max x 20' 11" max ( 4.65m max x 6.38m max )

Rear facing double glazed window, ceiling light, double panel radiator and carpet flooring.

Patio doors to the balcony.