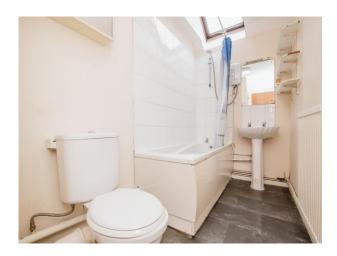

#### **Bathroom**

Skylight window, W.C, wash hand basin, shower over bath, airing cupboard, ceiling light, single panel radiator and lino flooring.