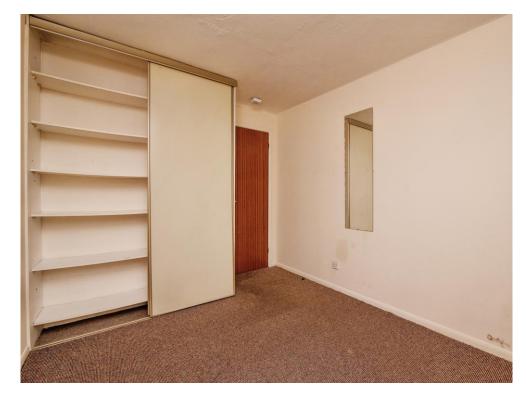

#### **Bedroom One**

9' 8" x 12' (2.95m x 3.66m) Side facing double glazed window, ceiling light, fitted wardrobe, single panel radiator and carpet flooring.