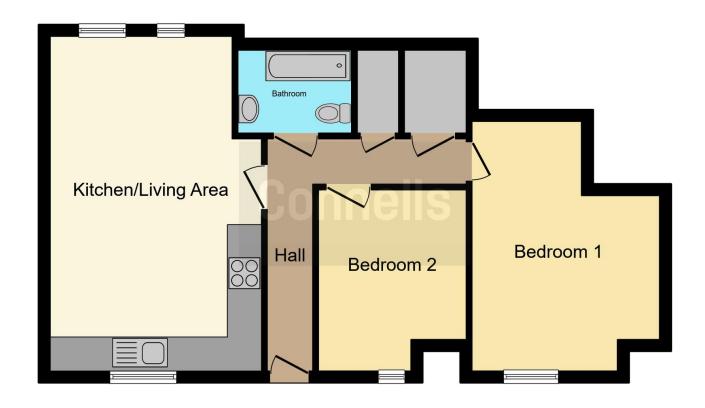

The property briefly comprises; entrance hall, kitchen/living area, two bedrooms and bathroom. The property further benefits from an off road parking space and a lift.

#### **Entrance Hall**

Four spotlights, electric heater, storage cupboard and laminate flooring.

## Kitchen/ Lounge

19' 11" max x 12' 6" max ( 6.07m max x 3.81m max )

Three side facing double glazed windows, wall and base units, space for a washing machine, space for a dishwasher, built in fridge/freezer, electric oven, hob, extractor fan, sink and drainer unit, ceiling light, three spotlights, two electric heaters and laminate flooring.

#### **Bedroom One**

14' 9" x 11' 2" ( 4.50m x 3.40m ) Side facing double glazed window, ceiling light, electric heater and carpet flooring.

#### **Bedroom Two**

11' x 9' (3.35m x 2.74m)
Side facing double glazed window, ceiling light, electric heater and carpet flooring.

#### **Bathroom**

Wash hand basin, W.C, shower over bath, towel radiator, extractor, three spotlights and tiled flooring.

# Leasehold:

Length of Lease: 1,000 years from 1st January 2004 Annual Ground Rent: £100 Annual Service Charge: £2,400

This floorplan is for illustrative purposes only and is not drawn to scale. Measurements, floor-areas, openings and orientations are approximate. They should not be relied upon for any purpose and do not form any part of an agreement. No liability is taken for any error or mis-statement. All parties must rely on their own inspections.