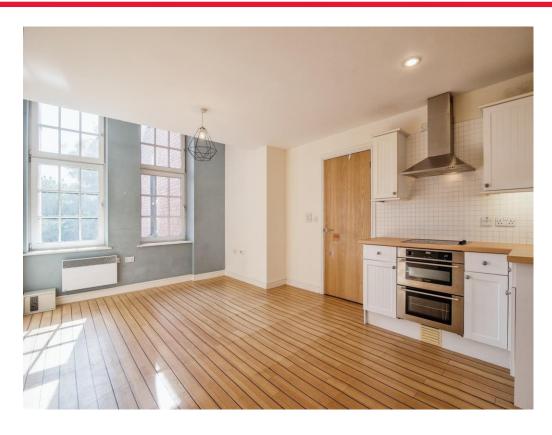

#### **Entrance Hall**

Four spotlights, electric heater, storage cupboard and laminate flooring.

## Kitchen/ Lounge

19' 11" max x 12' 6" max ( 6.07m max x 3.81m max )

Three side facing double glazed windows, wall and base units, space for a washing machine, space for a dishwasher, built in fridge/freezer, electric oven, hob, extractor fan, sink and drainer unit, ceiling light, three spotlights, two electric heaters and laminate flooring.