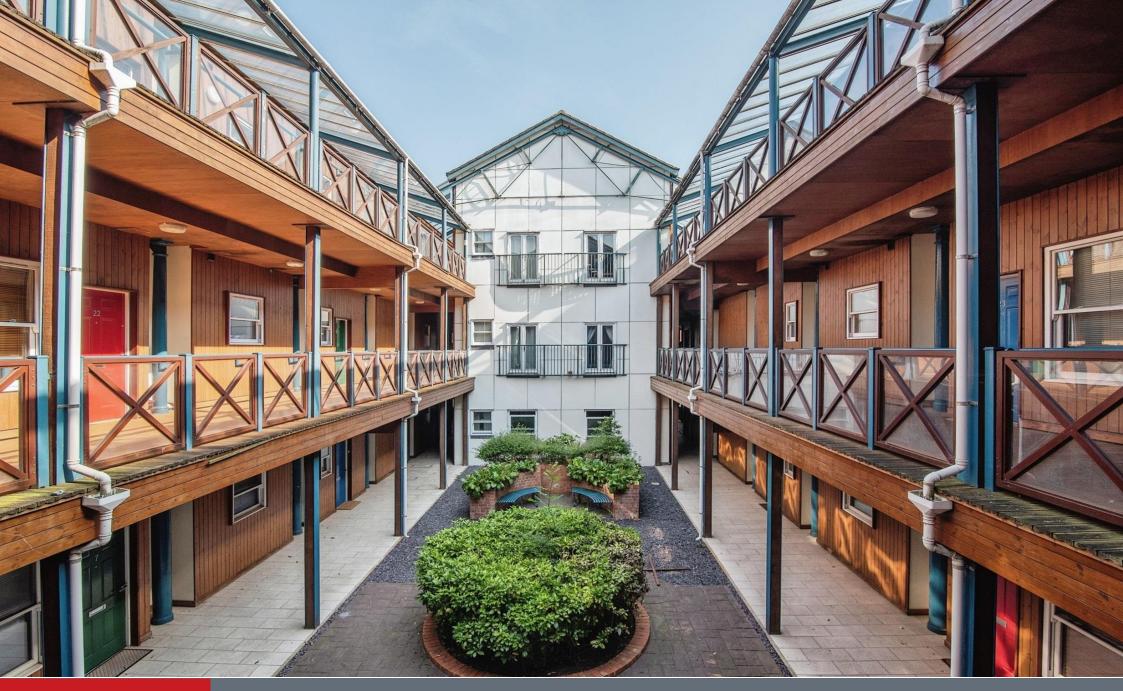

#### Communal Entrance Hall

Communal entrance hall, with secure entry system. The communal entrance features social areas with benches and mature trees.

#### **Outside**

There is access to a communal Courtyard, with benches and mature trees.