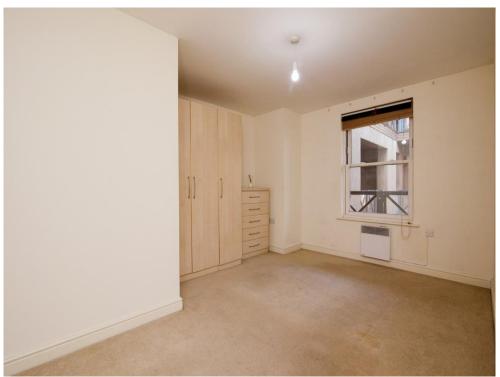

#### **Bedroom One**

14' 9" x 11' 2" ( 4.50m x 3.40m ) Side facing double glazed window, ceiling light, electric heater and carpet flooring.

#### **Bedroom Two**

11' x 9' (3.35m x 2.74m)
Side facing double glazed window, ceiling light, electric heater and carpet flooring.