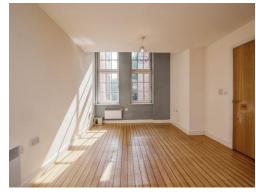

#### **Entrance Hall**

Four spotlights, electric heater, storage cupboard and laminate flooring.

## Kitchen/ Lounge

19' 11" max x 12' 6" max ( 6.07m max x 3.81m max )

Three side facing double glazed windows, wall and base units, space for a washing machine, space for a dishwasher, built in fridge/freezer, electric oven, hob, extractor fan, sink and drainer unit, ceiling light, three spotlights, two electric heaters and laminate flooring.