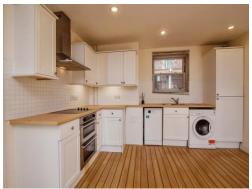

## Kitchen/ Lounge

19' 11" max x 12' 6" max ( 6.07m max x 3.81m max )

Three side facing double glazed windows, wall and base units, space for a washing machine, space for a dishwasher, built in fridge/freezer, electric oven, hob, extractor fan, sink and drainer unit, ceiling light, three spotlights, two electric heaters and laminate flooring.