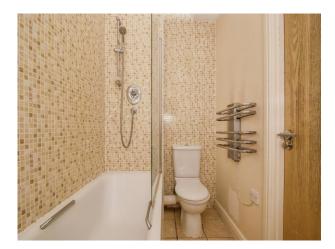

#### **Bathroom**

Wash hand basin, W.C, shower over bath, towel radiator, extractor, three spotlights and tiled flooring.