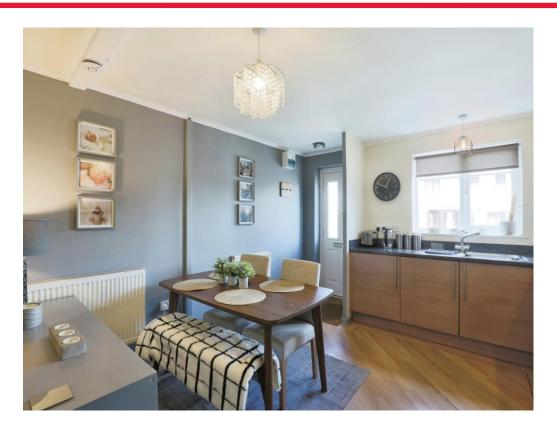

### Sitting/ Dining/ Kitchen

25' 5" x 11' 11" ( 7.75m x 3.63m )

Front and rear facing double glazed windows, rear door leading to garden, three pendant ceiling lights, three double panel radiators, smoke detector, range of floor mounted and eye level units, sink drainer unit, Karndean wooden flooring.