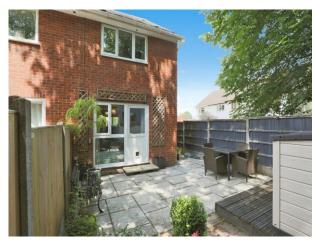

#### **Outside Rear**

To the rear of the property there is an enclosed landscaped garden which is mainly laid to patio with mature raised shrub borders and pathway to garden shed which has power and lighting.