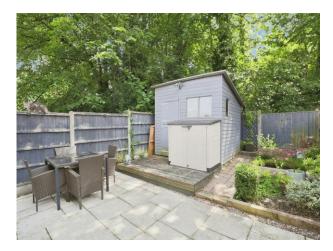

#### **Outside Rear**

To the rear of the property there is an enclosed landscaped garden which is mainly laid to patio with mature raised shrub borders and pathway to garden shed which has power and lighting.