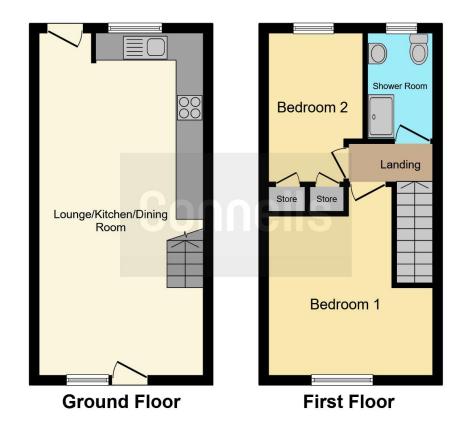

#### **Accommodation Details**

The property comprises of open plan sitting/dining/kitchen, two bedrooms and shower room.

## **Ground Floor**

### Sitting/ Dining/ Kitchen

25' 5" x 11' 11" ( 7.75m x 3.63m )

Front and rear facing double glazed windows, rear door leading to garden, three pendant ceiling lights, three double panel radiators, smoke detector, range of floor mounted and eye level units, sink drainer unit, Karndean wooden flooring.

# First Floor Landing

Doors to all bedrooms and bathroom, pendant ceiling light, smoke detector.

### **Bedroom One**

13' 11" x 11' 11" ( 4.24m x 3.63m )

Rear facing double glazed window, pendant ceiling light, double panel radiator.

#### **Bedroom Two**

11' 7" x 6' 9" ( 3.53m x 2.06m )

Front facing double glazed window, pendant ceiling light, double panel radiator.

## **Shower Room**

Front facing double glazed window, WC, wash hand basin, extractor fan, fully tiled suite, shower cubicle, ladder style radiator, lino flooring.