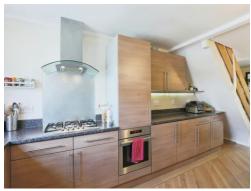

### Sitting/ Dining/ Kitchen

25' 5" x 11' 11" ( 7.75m x 3.63m )

Front and rear facing double glazed windows, rear door leading to garden, three pendant ceiling lights, three double panel radiators, smoke detector, range of floor mounted and eye level units, sink drainer unit, Karndean wooden flooring.