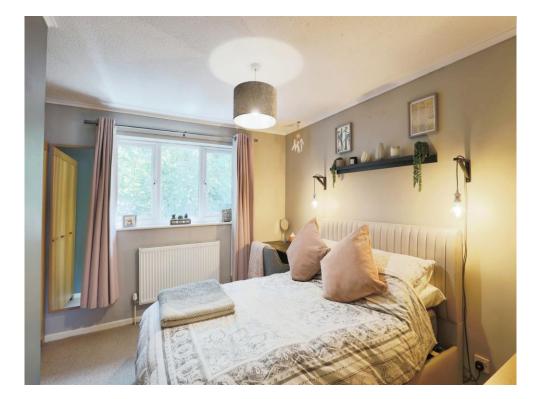

### **Bedroom One**

13' 11" x 11' 11" ( 4.24m x 3.63m )

Rear facing double glazed window, pendant ceiling light, double panel radiator.