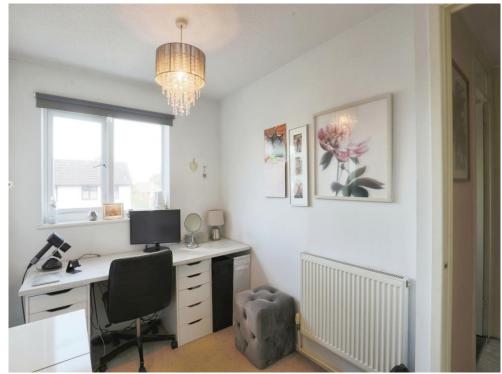

#### **Bedroom Two**

11' 7" x 6' 9" ( 3.53m x 2.06m )

Front facing double glazed window, pendant ceiling light, double panel radiator.