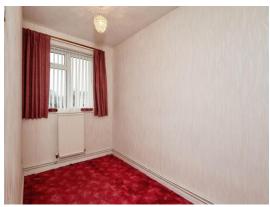

#### **Bedroom One**

Irregular Shaped Room 10' 1" max x 16' 1" max ( 3.07m max x 4.90m)

two pendant ceiling lights, double panelled radiator, double glazed window to front aspect, carpet

#### **Bedroom Two**

Irregular Shaped Room 10' 5" max x 11' 3" max ( 3.17m max x 3.43m)

Carpeted, pendant ceiling light, double glazed window to front aspect, double panelled radiator

### **Bedroom Three**

10' 9" x 5' 8" ( 3.28m x 1.73m )

Carpeted, double glazed windows to rear aspect, pendant ceiling light, double panelled radiator.