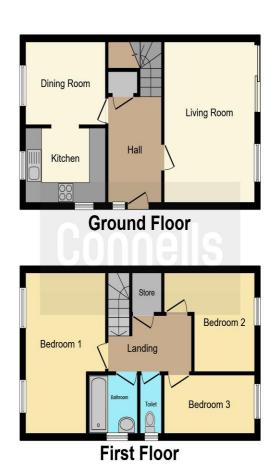

#### **Entrance Hall**

A large open carpeted hall, with a storage cupboard, pendant ceiling light, single panelled radiator and a double glazed front door. Access then leads through to:

## **Sitting Room**

16' 2" x 11' (4.93m x 3.35m)

A carpeted room with pendant ceiling light, double panelled radiator, double glazed window to the side of the property, and a patio door leading to the garden.

## **Dining Room**

10' 5" x 8' 3" ( 3.17m x 2.51m )

A carpeted room with pendant ceiling light, single panelled radiator, double glazed windows to side and front aspect, range of eye level units. access through archway leading to:

## **Kitchen**

9' 9" x 7' 5" ( 2.97m x 2.26m )

A range of ground level units, strip lighting, imitation wood stick

on tiles, fully tiled, single drainer sink unit, space for oven

## Landing

A carpeted landing with pendant ceiling light, smoke detector, loft access, in-built storage with boiler

#### **Bedroom One**

Irregular Shaped Room 10' 1" max x 16' 1" max ( 3.07m max x 4.90m)

two pendant ceiling lights, double panelled radiator, double glazed window to front aspect, carpet

#### **Bedroom Two**

Irregular Shaped Room 10' 5" max x 11' 3" max ( 3.17m max x 3.43m)

Carpeted, pendant ceiling light, double glazed window to front aspect, double panelled radiator

### **Bedroom Three**

10' 9" x 5' 8" ( 3.28m x 1.73m )

Carpeted, double glazed windows to rear aspect, pendant ceiling light, double panelled radiator.

## **Bathroom**

Wood laminate flooring, single panelled radiator, standing wash hand basin, double glazed windows to side aspect, part tiled.

This floor plan is for illustrative purposes only. It is not drawn to scale. Any measurements, floor areas (including any total floor area), openings and orientation are approximate. No details are guaranteed, they cannot be relied upon for any purpose and they do not form part of any agreement. No liability is taken for any error, omission or misstatement. A party must rely upon its own inspection(s). Powered by www.focalagent.com