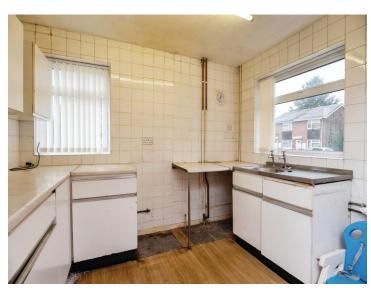

## **Kitchen**

9' 9" x 7' 5" ( 2.97m x 2.26m )

A range of ground level units, strip lighting, imitation wood stick

on tiles, fully tiled, single drainer sink unit, space for oven