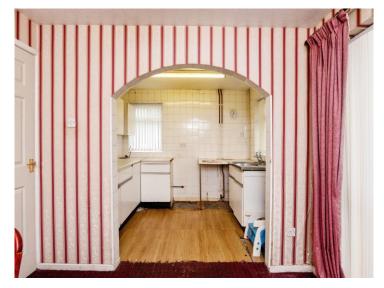

## **Dining Room**

10' 5" x 8' 3" ( 3.17m x 2.51m )

A carpeted room with pendant ceiling light, single panelled radiator, double glazed windows to side and front aspect, range of eye level units. access through archway leading to:

## **Kitchen**

9' 9" x 7' 5" ( 2.97m x 2.26m )

A range of ground level units, strip lighting, imitation wood stick

on tiles, fully tiled, single drainer sink unit, space for oven