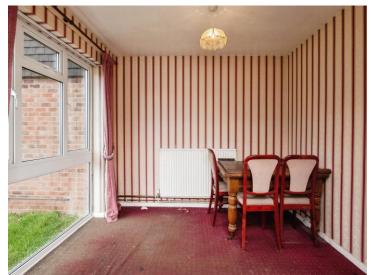

## **Dining Room**

10' 5" x 8' 3" ( 3.17m x 2.51m )

A carpeted room with pendant ceiling light, single panelled radiator, double glazed windows to side and front aspect, range of eye level units. access through archway leading to: