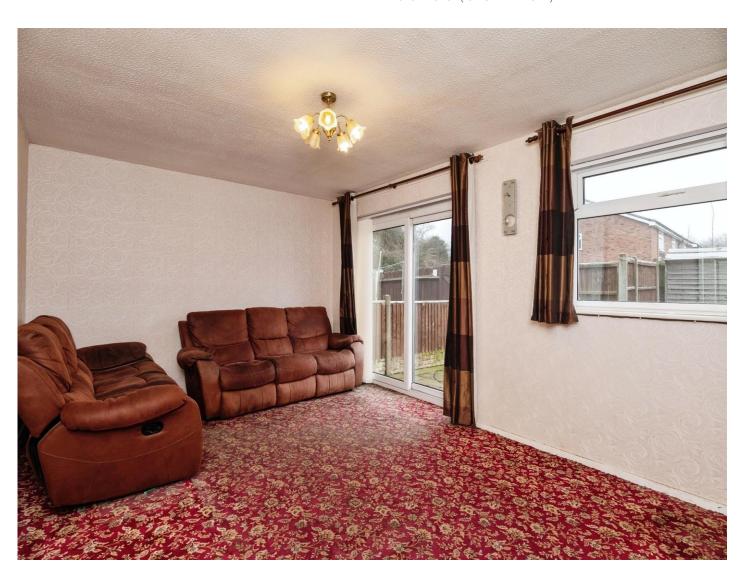

## **Sitting Room**

16' 2" x 11' (4.93m x 3.35m)

A carpeted room with pendant ceiling light, double panelled radiator, double glazed window to the side of the property, and a patio door leading to the garden.