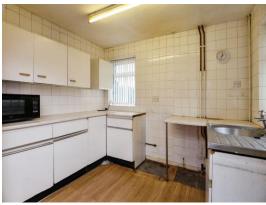

## **Kitchen**

9' 9" x 7' 5" ( 2.97m x 2.26m )

A range of ground level units, strip lighting, imitation wood stick

on tiles, fully tiled, single drainer sink unit, space for oven