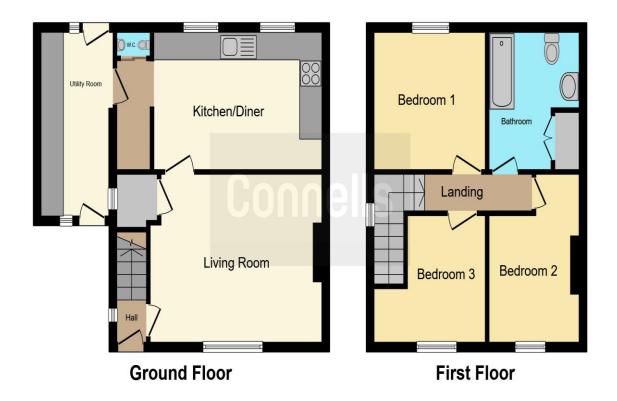

## **Bathroom**

A part tiled bathroom comprising of a panelled bath, low flush WC airing cupboard, standing wash hand basin, double panelled radiator,

This floor plan is for illustrative purposes only. It is not drawn to scale. Any measurements, floor areas (including any total floor area), openings and orientation are approximate. No details are guaranteed, they cannot be relied upon for any purpose and they do not form part of any agreement. No liability is taken for any error, omission or misstatement. A party must rely upon its own inspection(s). Powered by www.focalagent.com