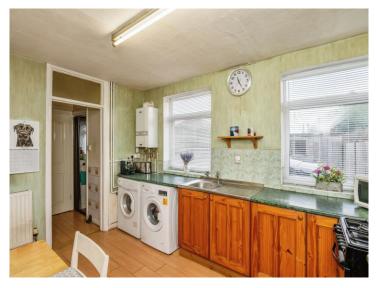

## Kitchen/Diner

12' 9" x 9' 5" ( 3.89m x 2.87m )

Laminate flooring, double glazed windows to rear aspect, strip lighting, double panelled radiator, range of ground level units, part tiled, wash hand basin, space for washing machine and dryer, this leads into coat room,