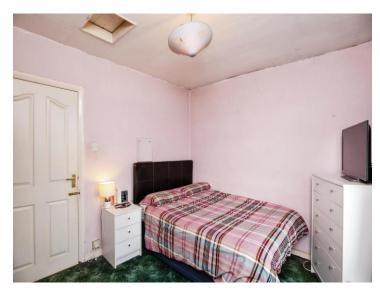

#### **Bedroom One**

10' 11" x 9' 9" ( 3.33m x 2.97m )

Carpeted, pendant ceiling light, double panelled radiator, double glazed windows to rear aspect, loft access.

#### **Bedroom Two**

Irregular Shaped Room 9' 7" max x 8' 10" max ( 2.92m max x 2.69m)

Carpeted, double glazed windows to front aspect, double panelled radiator, pendant ceiling light.

## **Bedroom Three**

Irregular Shaped Room 12'  $\times$  8' 3" ( 3.66m  $\times$  2.51m) carpeted, double panelled radiator, double glazed windows to front aspect, pendant ceiling light.