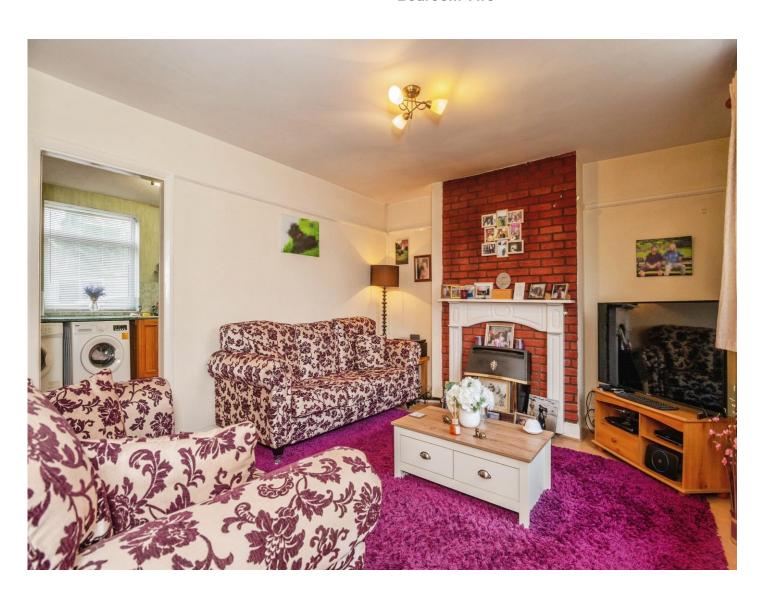

## **Sitting Room**

11' 11" x 13' 8" ( 3.63m x 4.17m )

Laminate flooring, electric fire place, brick tiled chimney, pendant ceiling light, double glazed window to front aspect, double panelled radiator, under-stairs storage, door leading to kitchen/diner.