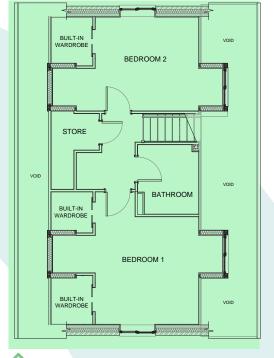

Upstairs, there are two bedrooms with built-in storage and a family bathroom. This property also includes a garage and off-road parking.

|                   | Width (m) x<br>Length (m) | Width (feet and inches) x Length (feet and inches) |
|-------------------|---------------------------|----------------------------------------------------|
| Kitchen           | 2.9 x 3                   | 9'7" x 10'1"                                       |
| Living / Dining   | 6.8 x 3.3                 | 22'4" x 10'10"                                     |
| Snug              | 2.5 x 3                   | 8'3" x 10'1"                                       |
| WC                | 2.7 x 1.2                 | 9'2" x 3'11"                                       |
| Bedroom 1         | 4.1 x 3.2                 | 13'9" x 10'9"                                      |
| Wardrobes         | 1.3 x 1.5                 | 5'1" x 4'4"                                        |
| Bedroom 2         | 2.9 x 3.2                 | 9'9" x 10'9"                                       |
| Bathroom          | 2.2 x 1.9                 | 7'3" x 6'4"                                        |
| Bedroom 3 / Study | 2.7 x 3.9                 | 9'2" x 12'10"                                      |