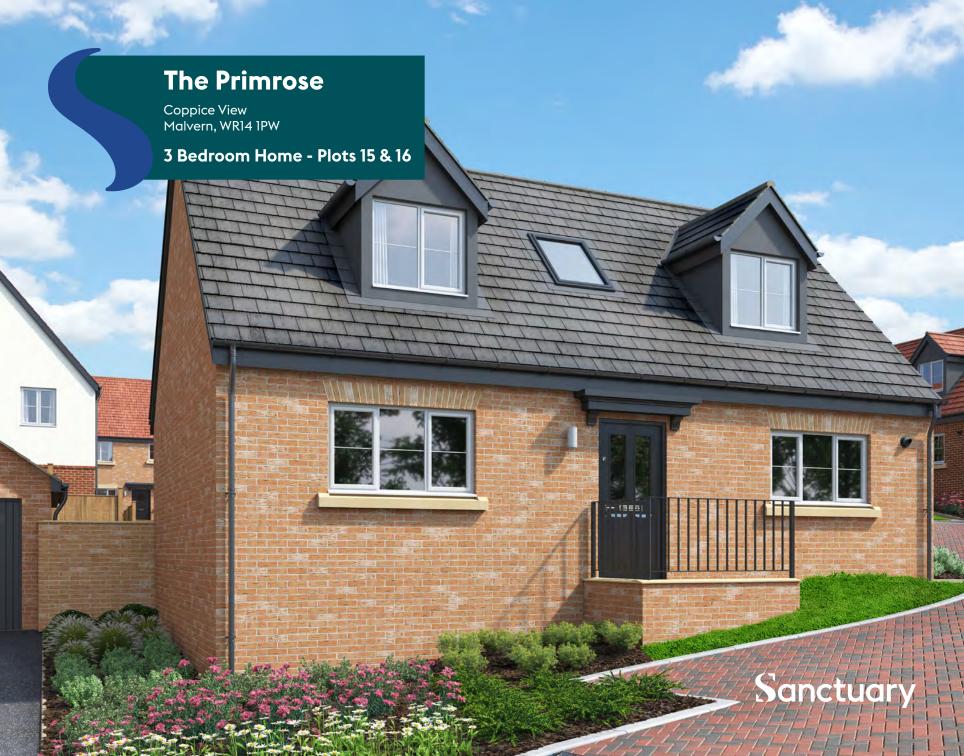

### The **Primrose**

Plots 15 & 16

This double-fronted, three-bedroom home has a large hallway, a bedroom / study off to the left, a living area and generous kitchen / dining and family area to the right. The Primrose also benefits from a large cloakroom and downstairs WC.

Upstairs, The Primrose has two double bedrooms, both benefiting from built-in wardrobes, and a family bathroom to the centre of the property. This property also benefits from a garage and off-road parking.

Total Area: 111m2 / 1194.79sqft