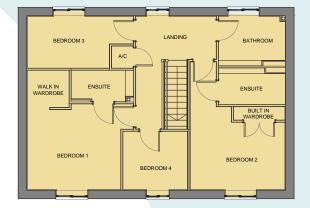

Plots **05**, **06**, **07** & **21** 

Upstairs, there's two master bedrooms, both benefiting from an en-suite and built-in storage, a further third and fourth bedrooms and a family bathroom. This property also includes a garage and off-road parking.

Total Area: 134m2 / 1442.36sqft

FIRST FLOOR >

07543 304 065

www.sanctuary-homes.co.uk coppiceview@connells.co.uk Sanctuary