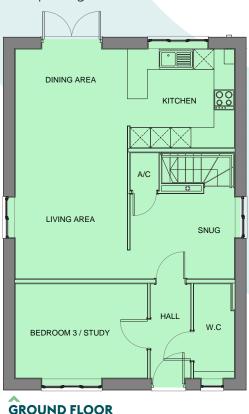

### The Mallow

Plot 14

This three bedroom home has a modern open-plan layout, including a snug, living area, dining area and a kitchen with double doors out to the back garden. The Mallow also benefits from a downstairs WC and a study / third bedroom to the front of the property.

Upstairs, there are two bedrooms with built-in storage and a family bathroom. This property also includes a garage and off-road parking.

|                   | Width (m) x<br>Length (m) | Width (feet and inches) x Length (feet and inches) |
|-------------------|---------------------------|----------------------------------------------------|
| Kitchen           | 2.9 x 3                   | 9'7" x 10'1"                                       |
| Living / Dining   | 6.8 x 3.3                 | 22'4" x 10'10"                                     |
| Snug              | 2.5 x 3                   | 8'3" x 10'1"                                       |
| WC                | 2.7 x 1.2                 | 9'2" x 3'11"                                       |
| Bedroom 1         | 4.1 x 3.2                 | 13'9" x 10'9"                                      |
| Wardrobes         | 1.3 x 1.5                 | 5'1" x 4'4"                                        |
| Bedroom 2         | 2.9 x 3.2                 | 9'9" x 10'9"                                       |
| Bathroom          | 2.2 x 1.9                 | 7'3" x 6'4"                                        |
| Bedroom 3 / Study | 2.7 x 3.9                 | 9'2" x 12'10"                                      |