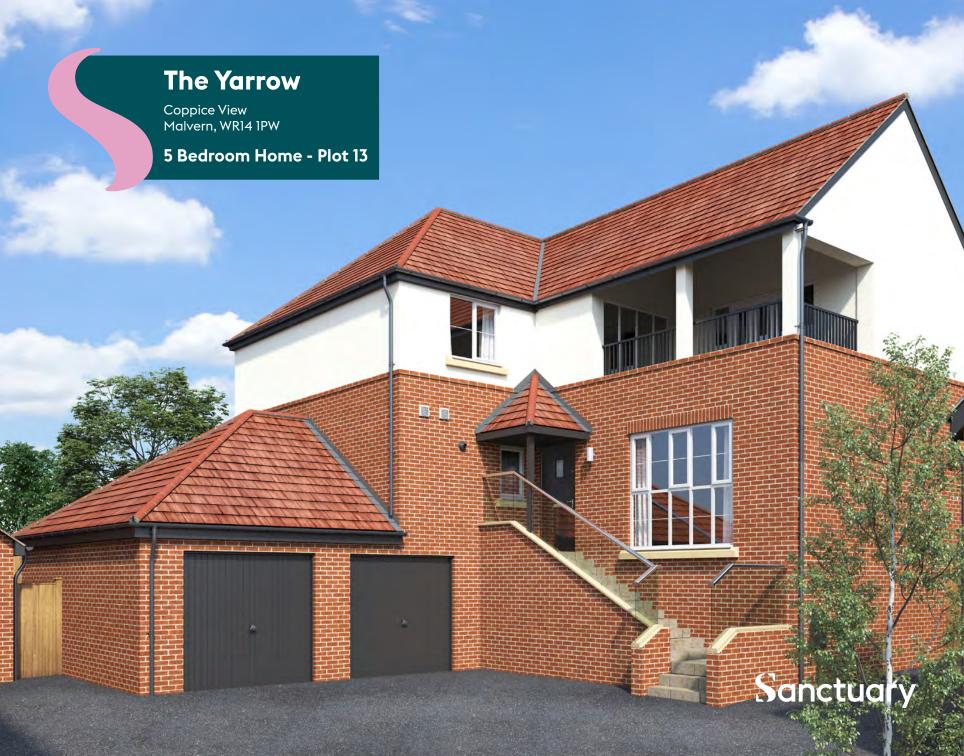

### The Yarrow

**Plot 13** 

This stunning five-bedroom home has a great open-plan design and two bi-fold doors that lead out to the back garden. On entering the property there's a large front to back living room to the right and to the left is a kitchen / dining and family area. The Yarrow also benefits from a downstairs WC and utility room.

Upstairs, there's a beautiful master bedroom with ensuite and bi-fold doors out to a terrace. There's a further four bedrooms, one with an ensuite, and a family bathroom. This property also includes a garage and off-road parking.