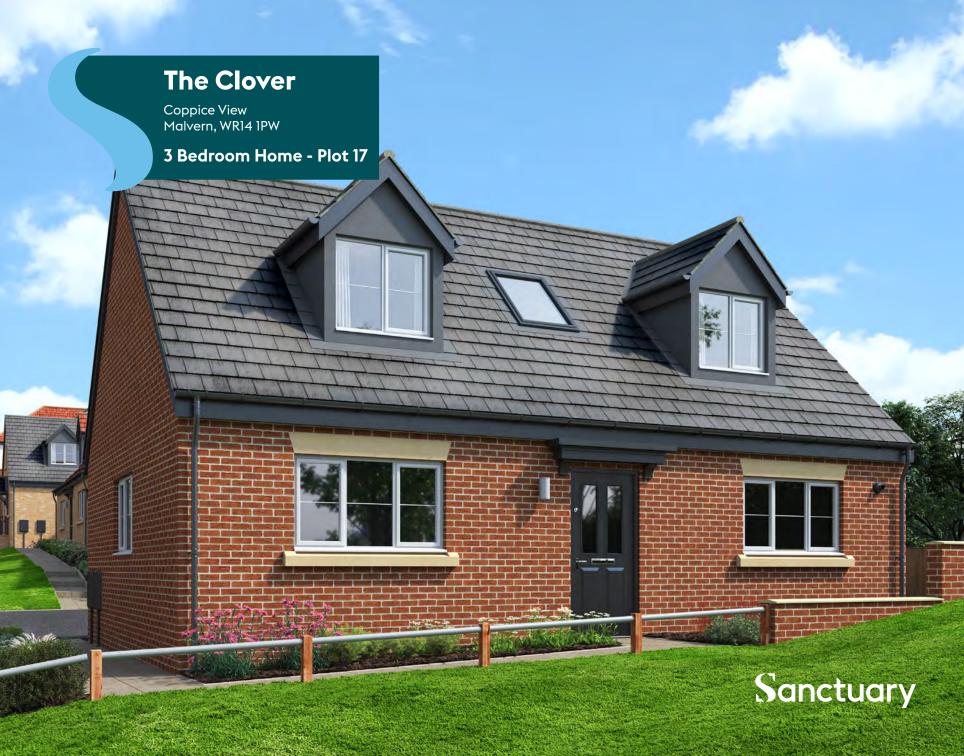

## The Clover

Plot **17** 

This double-fronted, three-bedroom home has a large hallway, a bedroom / study off to the left, a living area and then a generous kitchen / dining and family area to the right. The Clover also benefits from a large cloakroom and downstairs WC.

Upstairs, The Clover has two double bedrooms, both benefiting from built-in wardrobes and a family bathroom to the centre of the property. This property also includes a garage and off-road parking.

|                      | Width (m) x<br>Length (m) | Width (feet and inches) x Length (feet and inches) |
|----------------------|---------------------------|----------------------------------------------------|
| Kitchen              | 2.9 x 3.5                 | 9'7" x 11'8"                                       |
| Dining/Family        | 5.1 x 2.9                 | 17' x 9'7"                                         |
| Living Room          | 4.4 x 4.1                 | 14'6" x 13'8"                                      |
| WC                   | 2.9 x 1.5                 | 9'7" x 5'1"                                        |
| Bedroom 1            | 4.1 x 3.2                 | 13'9" x 10'9"                                      |
| Wardrobes            | 1.5 x 1.3                 | 5'1" x 4'4"                                        |
| Bedroom 2            | 2.9 x 3.2                 | 9'9" x 10'9"                                       |
| Bathroom             | 2.2 x 1.9                 | 7'3" x 6'4"                                        |
| Bedroom 3 /<br>Study | 3.1 x 2.2                 | 10'5" x 7'4"                                       |

Total Area: 111m2 / 1194.79sqft