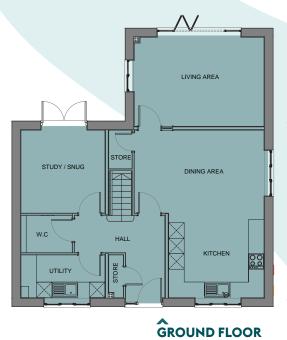

# The **Poppy**

Plot 33

This five bedroom home has a large kitchen / dining area and living area, a separate snug / study, downstairs WC and utility area. There is also a stunning bi-fold door off the living area, leading to the back garden.

Upstairs, two of the bedrooms have an en-suite, then there's three further good-sized bedrooms and a family bathroom. This property also includes a garage and off-road parking.

|                  | Width (m) x<br>Length (m) | Width (feet and inches) x Length (feet and inches) |
|------------------|---------------------------|----------------------------------------------------|
| Kitchen / Dining | 5 x 6.4                   | 16'6" x 21'3"                                      |
| Living Room      | 5 x 3.4                   | 16'6" x 13'2"                                      |
| Study / Snug     | 3.2 x 3.2                 | 10'8" x 10'6"                                      |
| Utility          | 3.1 x 1.6                 | 10'8" x 5'5"                                       |
| WC               | 1.9 x 1.4                 | 6'6" x 4'9"                                        |
| Bedroom 1        | 3.6 x 3.9                 | 12' x 12'10"                                       |
| Ensuite          | 1.2 x 2.7                 | 4'2" x 8'11"                                       |
| Bedroom 2        | 2.8 x 3.8                 | 9'5" x 12'9"                                       |
| Ensuite          | 1.1 x 2.7                 | 3'8" x 9'                                          |
| Bedroom 3        | 3.2 x 3.2                 | 10'8" x 10'6"                                      |
| Bedroom 4        | 2.7 x 3.1                 | 9' x 10'5"                                         |
| Bedroom 5        | 3.9 x 2                   | 12'10" x 6'10"                                     |
| Bathroom         | 2.3 x 1.9                 | 7′10" x 6′4"                                       |