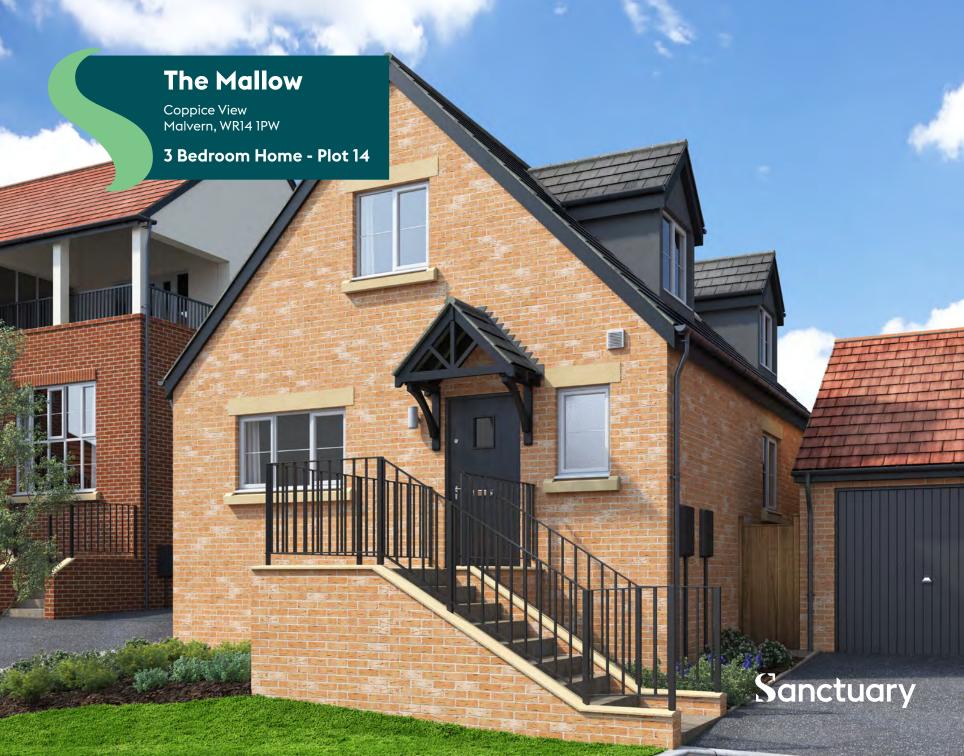

### The Mallow

Plot 14

This three bedroom home has a modern open-plan layout, including a snug, living area, dining area and a kitchen with double doors out to the back garden. The Mallow also benefits from a downstairs WC and a study / third bedroom to the front of the property.