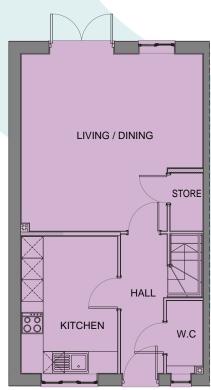

# The **Betony**

Plots 03 & 04

This beautiful two-bedroom home has a good-sized kitchen which leads through to a large living/dining room at the back of the property. Off the hallway, there's a downstairs WC.

Upstairs, there's two bedrooms, one to the front of the property and one to the back, with a family bathroom. This property also includes off-road parking.

|                 | Width (m) x<br>Length (m) | Width (feet and inches) x Length (feet and inches) |
|-----------------|---------------------------|----------------------------------------------------|
| Kitchen         | 2.6 x 4                   | 8'9" x 13'3"                                       |
| Living / Dining | 4.8 x 4.2                 | 15'9" x 14'0"                                      |
| WC              | 1 x 1.7                   | 3'5" x 5'9"                                        |
| Bedroom 1       | 4.8 x 3.1                 | 15'9" x 10'3"                                      |
| Bedroom 2       | 4.8 x 2.9                 | 15'9" x 9'8"                                       |
| Bathroom        | 1.7 x 2.1                 | 5'10" x 7'1"                                       |