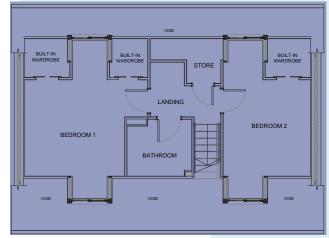

## The Clover

Plot **17** 

This double-fronted, three-bedroom home has a large hallway, a bedroom / study off to the left, a living area and then a generous kitchen / dining and family area to the right. The Clover also benefits from a large cloakroom and downstairs WC.

Upstairs, The Clover has two double bedrooms, both benefiting from built-in wardrobes and a family bathroom to the centre of the property. This property also includes a garage and off-road parking.

|                      | Width (m) x<br>Length (m) | Width (feet and inches) x Length (feet and inches) |
|----------------------|---------------------------|----------------------------------------------------|
| Kitchen              | 2.9 x 3.5                 | 9'7" x 11'8"                                       |
| Dining/Family        | 5.1 x 2.9                 | 17' x 9'7"                                         |
| Living Room          | 4.4 x 4.1                 | 14'6" x 13'8"                                      |
| WC                   | 2.9 x 1.5                 | 9'7" x 5'1"                                        |
| Bedroom 1            | 4.1 x 3.2                 | 13'9" x 10'9"                                      |
| Wardrobes            | 1.5 x 1.3                 | 5'1" x 4'4"                                        |
| Bedroom 2            | 2.9 x 3.2                 | 9'9" x 10'9"                                       |
| Bathroom             | 2.2 x 1.9                 | 7'3" x 6'4"                                        |
| Bedroom 3 /<br>Study | 3.1 x 2.2                 | 10'5" x 7'4"                                       |

Total Area: 111m2 / 1194.79sqft