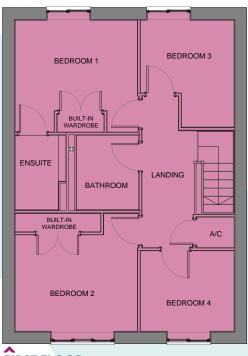

# The Foxglove

This stunning four-bedroom home has a kitchen and dining area to the left of the property, with double doors out to the garden at the back. To the right, there is a large living room that runs the full length of the property and again opens out to the back garden. The Foxglove also benefits from a downstairs WC and utility room.

Plots **05**, **06**, **07** & **21** 

Upstairs, there's two master bedrooms, both benefiting from an en-suite and built-in storage, a further third and fourth bedrooms and a family bathroom. This property also includes a garage and off-road parking.

Total Area: 134m2 / 1442.36sqft

FIRST FLOOR >

07543 304 065

www.sanctuary-homes.co.uk coppiceview@connells.co.uk Sanctuary