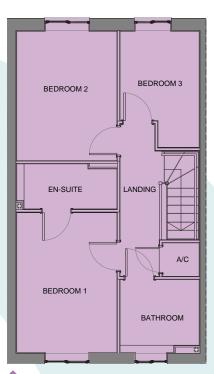

Upstairs, there is a master bedroom with en-suite and a bathroom to the front of the property. To the back, there are a further two bedrooms. This property also includes off-road parking and a garage.

|                 | Width (m) x<br>Length (m) | Width (feet and inches) x Length (feet and inches) |
|-----------------|---------------------------|----------------------------------------------------|
| Kitchen         | 2.6 x 3.8                 | 8'9" x 12'6"                                       |
| Living / Dining | 5 x 4.9                   | 16'6" x 16'2"                                      |
| WC              | 1 x 2                     | 3'3" x 6'7"                                        |
| Bedroom 1       | 2.7 x 3.8                 | 9'1" x 12'8"                                       |
| Ensuite         | 2.7 x 1.2                 | 9'1" x 4'1"                                        |
| Bedroom 2       | 2.7 x 3.5                 | 9'1" x 11'8"                                       |
| Bedroom 3       | 2.1 x 3.2                 | 7'2" x 10'6"                                       |
| Bathroom        | 2.1 x 2                   | 7'2" x 6'7"                                        |

Total Area: 89m2 / 957.99sqft

**GROUND FLOOR** 

**FIRST FLOOR** 

07543 304 065

Dimensions are approximate.

www.sanctuary-homes.co.uk

coppiceview@connells.co.uk
Images are purely for illustrative purposes and are not representative of specification.