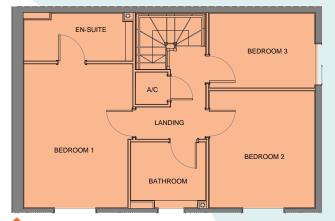

Upstairs, The Campion has a large master bedroom with en-suite, a bathroom to the centre of the property and two further bedrooms. This property also includes a garage and off-road parking.

|                  | Width (m) x<br>Length (m) | Width (feet and inches) x Length (feet and inches) |
|------------------|---------------------------|----------------------------------------------------|
| Kitchen / Dining | 3 x 5.7                   | 10' x 18'9"                                        |
| Living Room      | 3.1 x 5.7                 | 10'4" x 18'9"                                      |
| WC               | 1 x 1.9                   | 3'6" x 6'5"                                        |
| Bedroom 1        | 3.1 x 4.2                 | 10'5" x 13'10"                                     |
| Ensuite          | 3.1 x 1.4                 | 10'5" x 4'7"                                       |
| Bedroom 2        | 3.1 x 3.2                 | 10'2" x 11'3"                                      |
| Bedroom 3        | 3.1 x 2.1                 | 10'2" x 7'2"                                       |
| Bathroom         | 2.1 x 1.9                 | 7'2" x 6'4"                                        |