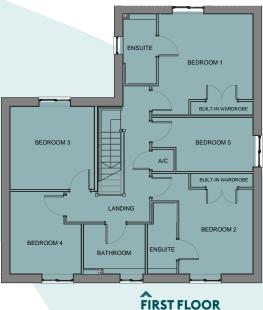

Upstairs, two of the bedrooms have an en-suite, then there's three further good-sized bedrooms and a family bathroom. This property also includes a garage and off-road parking.

|                  | Width (m) x<br>Length (m) | Width (feet and inches) x Length (feet and inches) |
|------------------|---------------------------|----------------------------------------------------|
| Kitchen / Dining | 5 x 6.4                   | 16'6" x 21'3"                                      |
| Living Room      | 5 x 3.4                   | 16'6" x 13'2"                                      |
| Study / Snug     | 3.2 x 3.2                 | 10'8" x 10'6"                                      |
| Utility          | 3.1 x 1.6                 | 10'8" x 5'5"                                       |
| WC               | 1.9 x 1.4                 | 6'6" x 4'9"                                        |
| Bedroom 1        | 3.6 x 3.9                 | 12' x 12'10"                                       |
| Ensuite          | 1.2 x 2.7                 | 4'2" x 8'11"                                       |
| Bedroom 2        | 2.8 x 3.8                 | 9'5" x 12'9"                                       |
| Ensuite          | 1.1 x 2.7                 | 3'8" x 9'                                          |
| Bedroom 3        | 3.2 x 3.2                 | 10'8" x 10'6"                                      |
| Bedroom 4        | 2.7 x 3.1                 | 9' x 10'5"                                         |
| Bedroom 5        | 3.9 x 2                   | 12'10" x 6'10"                                     |
| Bathroom         | 2.3 x 1.9                 | 7′10" x 6′4"                                       |