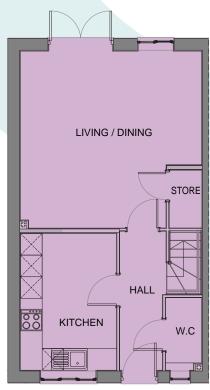

### The **Bellflower**

Plot 01

This three-bedroom home has a kitchen to the front of the property and benefits from a downstairs WC. Towards the rear of the property is a good-sized living room with patio doors opening out to the back garden.

|                 | Width (m) x<br>Length (m) | Width (feet and inches) x Length (feet and inches) |
|-----------------|---------------------------|----------------------------------------------------|
| Kitchen         | 2.6 x 3.8                 | 8'9" x 12'6"                                       |
| Living / Dining | 5 x 4.9                   | 16'6" x 16'2"                                      |
| WC              | 1 x 2                     | 3'3" x 6'7"                                        |
| Bedroom 1       | 2.7 x 3.8                 | 9'1" x 12'8"                                       |
| Ensuite         | 2.7 x 1.2                 | 9'1" x 4'1"                                        |
| Bedroom 2       | 2.7 x 3.5                 | 9'1" x 11'8"                                       |
| Bedroom 3       | 2.1 x 3.2                 | 7'2" x 10'6"                                       |
| Bathroom        | 2.1 x 2                   | 7'2" x 6'7"                                        |

Total Area: 89m2 / 957.99sqft

**GROUND FLOOR** 

**FIRST FLOOR** 

07543 304 065

Dimensions are approximate.

www.sanctuary-homes.co.uk

coppiceview@connells.co.uk
Images are purely for illustrative purposes and are not representative of specification.