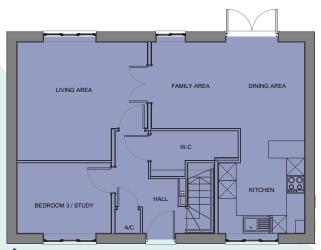

## The Clover

Plot **17** 

This double-fronted, three-bedroom home has a large hallway, a bedroom / study off to the left, a living area and then a generous kitchen / dining and family area to the right. The Clover also benefits from a large cloakroom and downstairs WC.

Upstairs, The Clover has two double bedrooms, both benefiting from built-in wardrobes and a family bathroom to the centre of the property. This property also includes a garage and off-road parking.

|                      | Width (m) x<br>Length (m) | Width (feet and inches) x Length (feet and inches) |
|----------------------|---------------------------|----------------------------------------------------|
| Kitchen              | 2.9 x 3.5                 | 9'7" x 11'8"                                       |
| Dining/Family        | 5.1 x 2.9                 | 17' x 9'7"                                         |
| Living Room          | 4.4 x 4.1                 | 14'6" x 13'8"                                      |
| WC                   | 2.9 x 1.5                 | 9'7" x 5'1"                                        |
| Bedroom 1            | 4.1 x 3.2                 | 13'9" x 10'9"                                      |
| Wardrobes            | 1.5 x 1.3                 | 5'1" x 4'4"                                        |
| Bedroom 2            | 2.9 x 3.2                 | 9'9" x 10'9"                                       |
| Bathroom             | 2.2 x 1.9                 | 7'3" x 6'4"                                        |
| Bedroom 3 /<br>Study | 3.1 x 2.2                 | 10'5" x 7'4"                                       |

Total Area: 111m2 / 1194.79sqft