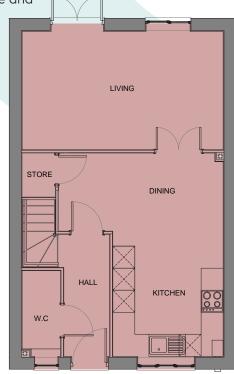

## The **Buttercup**

Plots 11, 12 & 19

On entering this lovely three-bedroom home, there's a large openplan kitchen/dining room with double doors leading through to the living room, which then leads out to the garden. This property also benefits from a downstairs WC and storage cupboard.

Upstairs, there's a large master bedroom with en-suite to the front of the property, a bathroom in the middle and two further bedrooms to the back of the property. This property also includes a garage and

off-road parking.

|                  | Width (m) x<br>Length (m) | Width (feet and inches) x Length (feet and inches) |
|------------------|---------------------------|----------------------------------------------------|
| Kitchen / Dining | 4.4 x 5.5                 | 14'9" x 18'2"                                      |
| Living Room      | 5.4 x 3.2                 | 17'11" x 10'7"                                     |
| WC               | 1 x 2.3                   | 3'5" x 7'8"                                        |
| Bedroom 1        | 3.8 x 3.1                 | 12'6" x 10'2"                                      |
| Ensuite          | 1.5 x 2.7                 | 5'2" x 8'11"                                       |
| Bedroom 2        | 3.1 x 3.2                 | 10'4" x 10'6"                                      |
| Bedroom 3        | 2.2 x 3.2                 | 7'3" x 10'7"                                       |
| Bathroom         | 1.9 x 2.3                 | 6'4" x 7'8"                                        |

Total Area: 97m2 / 1044.lsqft

GROUND FLOOR

FIRST FLOOR