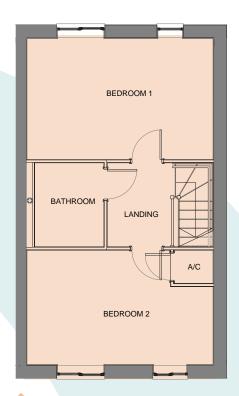

## The **Buttercup**

Plots 11, 12 & 19

On entering this lovely three-bedroom home, there's a large openplan kitchen/dining room with double doors leading through to the living room, which then leads out to the garden. This property also benefits from a downstairs WC and storage cupboard.

Upstairs, there's a large master bedroom with en-suite to the front of the property, a bathroom in the middle and two further bedrooms to the back of the property. This property also includes a garage and

off-road parking.

|                  | Width (m) x<br>Length (m) | Width (feet and inches) x Length (feet and inches) |
|------------------|---------------------------|----------------------------------------------------|
| Kitchen / Dining | 4.4 x 5.5                 | 14'9" x 18'2"                                      |
| Living Room      | 5.4 x 3.2                 | 17'11" x 10'7"                                     |
| WC               | 1 x 2.3                   | 3'5" x 7'8"                                        |
| Bedroom 1        | 3.8 x 3.1                 | 12'6" x 10'2"                                      |
| Ensuite          | 1.5 x 2.7                 | 5'2" x 8'11"                                       |
| Bedroom 2        | 3.1 x 3.2                 | 10'4" x 10'6"                                      |
| Bedroom 3        | 2.2 x 3.2                 | 7'3" x 10'7"                                       |
| Bathroom         | 1.9 x 2.3                 | 6'4" x 7'8"                                        |

Total Area: 97m2 / 1044.lsqft

GROUND FLOOR

FIRST FLOOR