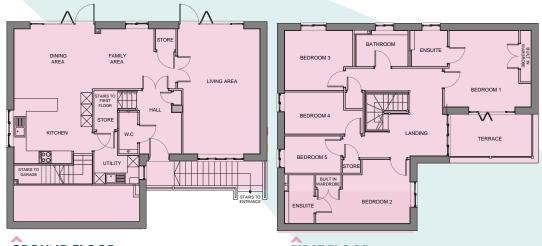

### The Yarrow

**Plot 13** 

This stunning five-bedroom home has a great open-plan design and two bi-fold doors that lead out to the back garden. On entering the property there's a large front to back living room to the right and to the left is a kitchen / dining and family area. The Yarrow also benefits from a downstairs WC and utility room.

Upstairs, there's a beautiful master bedroom with ensuite and bi-fold doors out to a terrace. There's a further four bedrooms, one with an ensuite, and a family bathroom. This property also includes a garage and off-road parking.

|                  | Width (m) x<br>Length (m) | Width (feet and inches) x Length (feet and inches) |
|------------------|---------------------------|----------------------------------------------------|
| Kitchen / Dining | 3.7 x 6.5                 | 12'5" x 21'4"                                      |
| Utility          | 2.1 x 2.5                 | 7'1" x 8'4"                                        |
| Living Room      | 3.9 x 6                   | 13' x 19'10"                                       |
| Family Area      | 4 x 2.8                   | 13'3" x 9'6"                                       |
| WC               | 2 x 0.9                   | 2'11" x 7'6"                                       |
| Bedroom 1        | 4.1 x 3.6                 | 13'9" x 12'1"                                      |
| Ensuite          | 1.8 x 1.7                 | 5'11" x 5'8"                                       |
| Terrace          | 3.8 x 2                   | 12'9" x 6'7"                                       |
| Bedroom 2        | 4.5 x 3                   | 14'11" x 10'1"                                     |
| Ensuite          | 1.4 x 2.3                 | 4'8" x 7'8"                                        |
| Bedroom 3        | 3.2 x 2.8                 | 10'9" x 9'5"                                       |
| Bedroom 4        | 3.7 x 2                   | 12'5" x 6'8"                                       |
| Bedroom 5        | 2.7 x 1.7                 | 8'11" x 5'10"                                      |
| Bathroom         | 2.5 x 1.7                 | 8'2" x 5'8"                                        |

**Total Area:** 162m2 / 1743.75sqft

GROUND FLOOR FIRST FLOOR