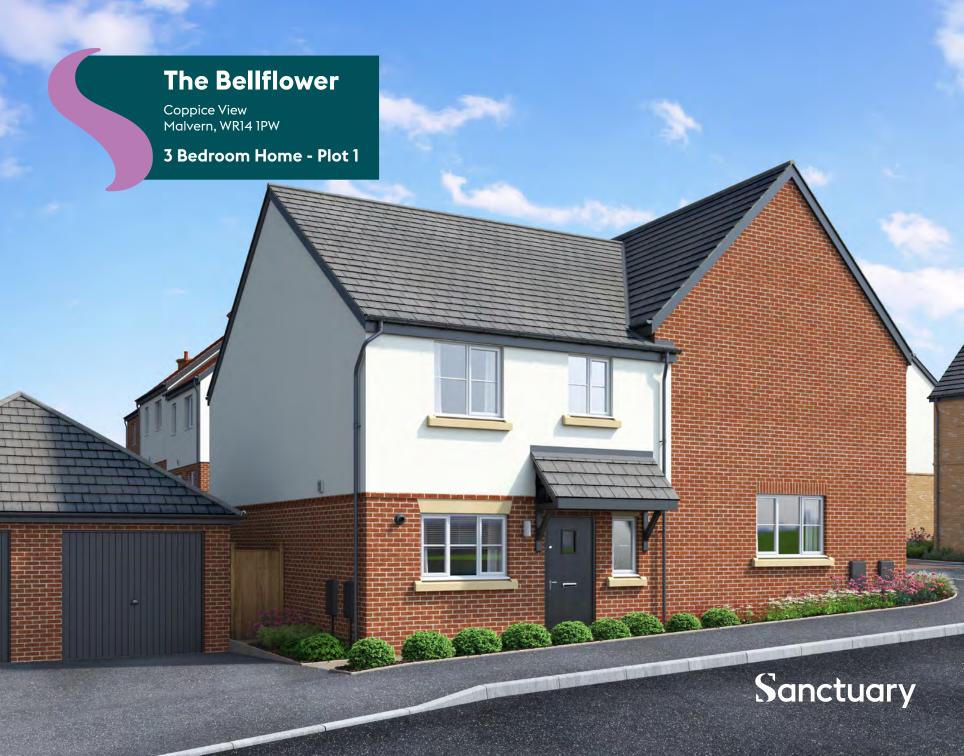

### The **Bellflower**

Plot 01

This three-bedroom home has a kitchen to the front of the property and benefits from a downstairs WC. Towards the rear of the property is a good-sized living room with patio doors opening out to the back garden.

Upstairs, there is a master bedroom with en-suite and a bathroom to the front of the property. To the back, there are a further two bedrooms. This property also includes off-road parking and a garage.