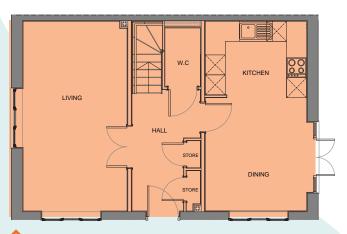

# The Campion

Plots **02** & **22** 

This three-bedroom, double fronted property has a large lounge to one side and an open plan kitchen / diner with double doors out to the garden on the other. In the hallway, there's a downstairs WC and two storage cupboards.

Upstairs, The Campion has a large master bedroom with en-suite, a bathroom to the centre of the property and two further bedrooms. This property also includes a garage and off-road parking.

|                  | Width (m) x<br>Length (m) | Width (feet and inches) x Length (feet and inches) |
|------------------|---------------------------|----------------------------------------------------|
| Kitchen / Dining | 3 x 5.7                   | 10' x 18'9"                                        |
| Living Room      | 3.1 x 5.7                 | 10'4" x 18'9"                                      |
| WC               | 1 x 1.9                   | 3'6" x 6'5"                                        |
| Bedroom 1        | 3.1 x 4.2                 | 10'5" x 13'10"                                     |
| Ensuite          | 3.1 x 1.4                 | 10'5" x 4'7"                                       |
| Bedroom 2        | 3.1 x 3.2                 | 10'2" x 11'3"                                      |
| Bedroom 3        | 3.1 x 2.1                 | 10'2" x 7'2"                                       |
| Bathroom         | 2.1 x 1.9                 | 7'2" x 6'4"                                        |