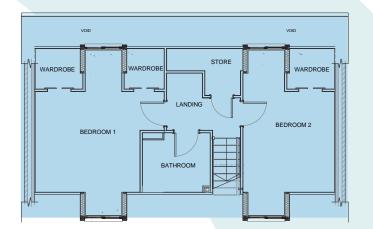

# The Foxglove

This stunning four-bedroom home has a kitchen and dining area to the left of the property, with double doors out to the garden at the back. To the right, there is a large living room that runs the full length of the property and again opens out to the back garden. The Foxglove also benefits from a downstairs WC and utility room.

Plots **05**, **06**, **07** & **21** 

Upstairs, there's two master bedrooms, both benefiting from an en-suite and built-in storage, a further third and fourth bedrooms and a family bathroom. This property also includes a garage and off-road parking.