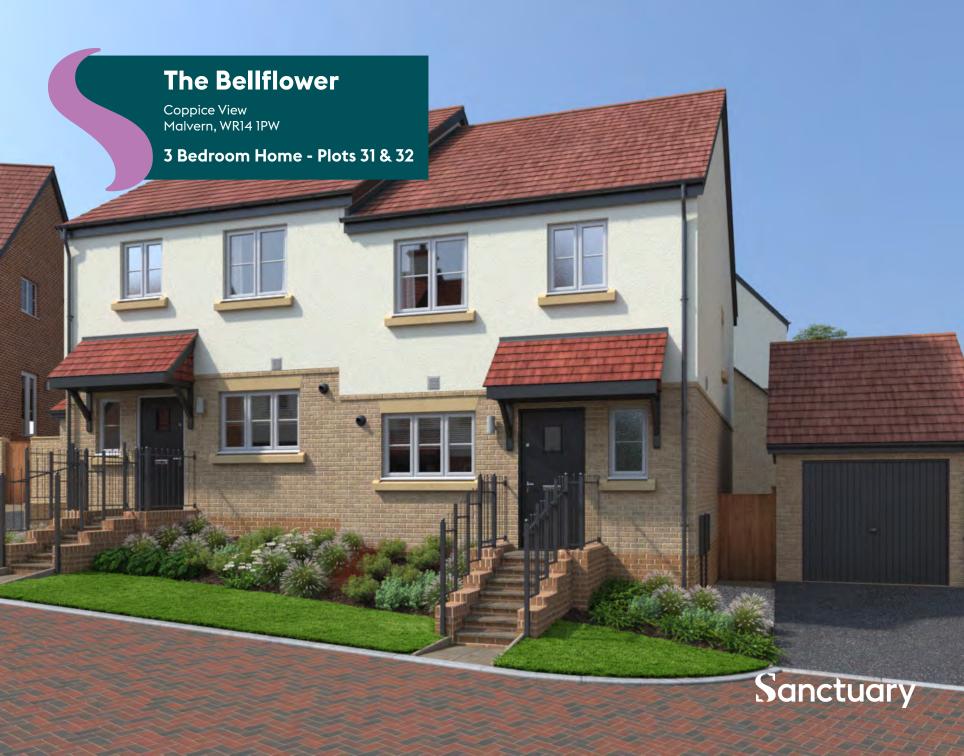

### The **Bellflower**

Plots 31 & 32

This three-bedroom home has a kitchen to the front of the property and benefits from a downstairs WC. Towards the rear of the property is a good-sized living room with patio doors opening out to the back garden.

Upstairs, there is a master bedroom with en-suite and a bathroom to the front of the property. To the back, there are a further two bedrooms. This property also includes off-road parking and a garage.