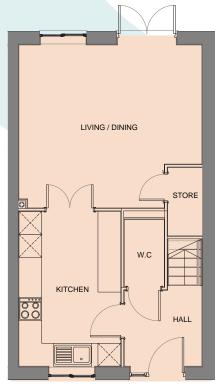

# The **Betony**

Plots 03 & 04

This beautiful two-bedroom home has a good-sized kitchen which leads through to a large living/dining room at the back of the property. Off the hallway, there's a downstairs WC.

Upstairs, there's two bedrooms, one to the front of the property and one to the back, with a family bathroom. This property also includes off-road parking.

|                 | Width (m) x<br>Length (m) | Width (feet and inches) x Length (feet and inches) |
|-----------------|---------------------------|----------------------------------------------------|
| Kitchen         | 2.6 x 4                   | 8'9" x 13'3"                                       |
| Living / Dining | 4.8 x 4.2                 | 15'9" x 14'0"                                      |
| WC              | 1 x 1.7                   | 3'5" x 5'9"                                        |
| Bedroom 1       | 4.8 x 3.1                 | 15'9" x 10'3"                                      |
| Bedroom 2       | 4.8 x 2.9                 | 15'9" x 9'8"                                       |
| Bathroom        | 1.7 x 2.1                 | 5'10" x 7'1"                                       |