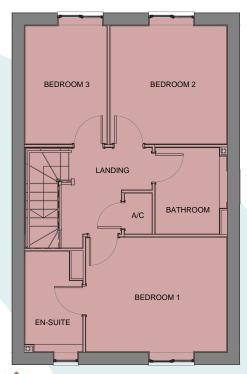

## The **Buttercup**

Plots 11, 12 & 19

On entering this lovely three-bedroom home, there's a large openplan kitchen/dining room with double doors leading through to the living room, which then leads out to the garden. This property also benefits from a downstairs WC and storage cupboard.

Upstairs, there's a large master bedroom with en-suite to the front of the property, a bathroom in the middle and two further bedrooms to the back of the property. This property also includes a garage and

off-road parking.

|                  | Width (m) x<br>Length (m) | Width (feet and inches) x Length (feet and inches) |
|------------------|---------------------------|----------------------------------------------------|
| Kitchen / Dining | 4.4 x 5.5                 | 14'9" x 18'2"                                      |
| Living Room      | 5.4 x 3.2                 | 17'11" x 10'7"                                     |
| WC               | 1 x 2.3                   | 3'5" x 7'8"                                        |
| Bedroom 1        | 3.8 x 3.1                 | 12'6" x 10'2"                                      |
| Ensuite          | 1.5 x 2.7                 | 5'2" x 8'11"                                       |
| Bedroom 2        | 3.1 x 3.2                 | 10'4" x 10'6"                                      |
| Bedroom 3        | 2.2 x 3.2                 | 7'3" x 10'7"                                       |
| Bathroom         | 1.9 x 2.3                 | 6'4" x 7'8"                                        |

Total Area: 97m2 / 1044.lsqft

GROUND FLOOR

FIRST FLOOR