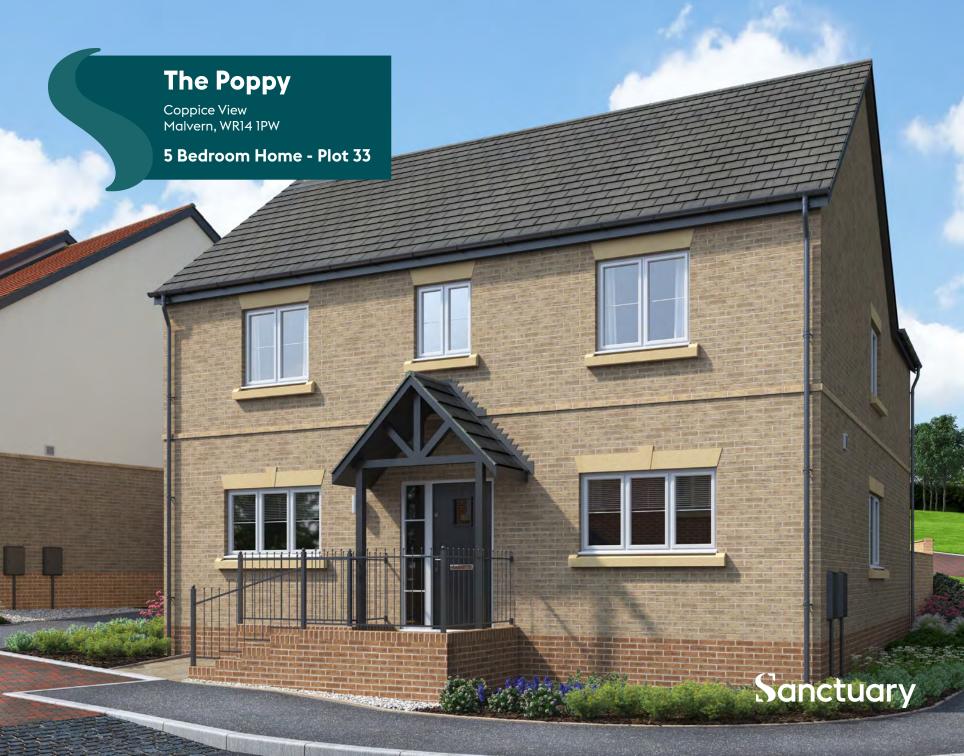

# The **Poppy**

Plot 33

This five bedroom home has a large kitchen / dining area and living area, a separate snug / study, downstairs WC and utility area. There is also a stunning bi-fold door off the living area, leading to the back garden.

Upstairs, two of the bedrooms have an en-suite, then there's three further good-sized bedrooms and a family bathroom. This property also includes a garage and off-road parking.

|                  | Width (m) x<br>Length (m) | Width (feet and inches) x Length (feet and inches) |
|------------------|---------------------------|----------------------------------------------------|
| Kitchen / Dining | 5 x 6.4                   | 16'6" x 21'3"                                      |
| Living Room      | 5 x 3.4                   | 16'6" x 13'2"                                      |
| Study / Snug     | 3.2 x 3.2                 | 10'8" x 10'6"                                      |
| Utility          | 3.1 x 1.6                 | 10'8" x 5'5"                                       |
| WC               | 1.9 x 1.4                 | 6'6" x 4'9"                                        |
| Bedroom 1        | 3.6 x 3.9                 | 12' x 12'10"                                       |
| Ensuite          | 1.2 x 2.7                 | 4'2" x 8'11"                                       |
| Bedroom 2        | 2.8 x 3.8                 | 9'5" x 12'9"                                       |
| Ensuite          | 1.1 x 2.7                 | 3'8" x 9'                                          |
| Bedroom 3        | 3.2 x 3.2                 | 10'8" x 10'6"                                      |
| Bedroom 4        | 2.7 x 3.1                 | 9' x 10'5"                                         |
| Bedroom 5        | 3.9 x 2                   | 12'10" x 6'10"                                     |
| Bathroom         | 2.3 x 1.9                 | 7′10" x 6′4"                                       |

Total Area: 158m2 / 1700.7sqft