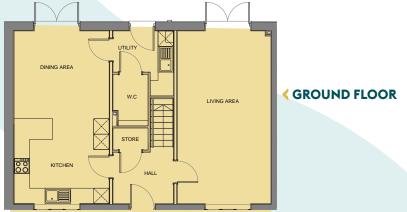

# The Foxglove

This stunning four-bedroom home has a kitchen and dining area to the left of the property, with double doors out to the garden at the back. To the right, there is a large living room that runs the full length of the property and again opens out to the back garden. The Foxglove also benefits from a downstairs WC and utility room.

Plots **05**, **06**, **07** & **21** 

Upstairs, there's two master bedrooms, both benefiting from an en-suite and built-in storage, a further third and fourth bedrooms and a family bathroom. This property also includes a garage and off-road parking.