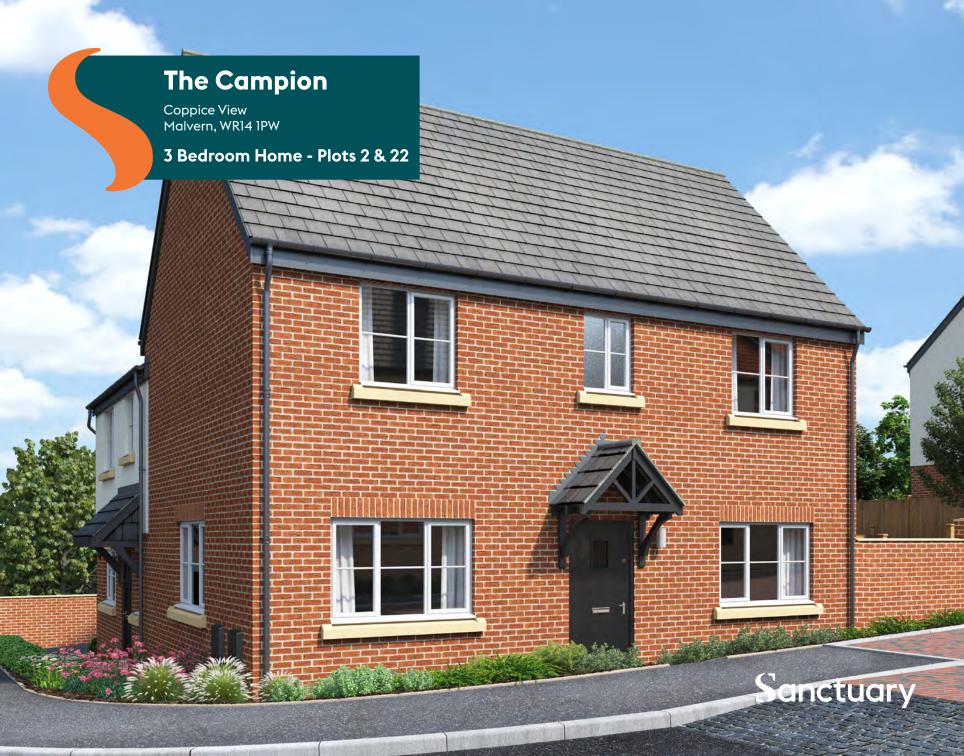

# The Campion

Plots **02** & **22** 

This three-bedroom, double fronted property has a large lounge to one side and an open plan kitchen / diner with double doors out to the garden on the other. In the hallway, there's a downstairs WC and two storage cupboards.

Upstairs, The Campion has a large master bedroom with en-suite, a bathroom to the centre of the property and two further bedrooms. This property also includes a garage and off-road parking.

|                  | Width (m) x<br>Length (m) | Width (feet and inches) x Length (feet and inches) |
|------------------|---------------------------|----------------------------------------------------|
| Kitchen / Dining | 3 x 5.7                   | 10' x 18'9"                                        |
| Living Room      | 3.1 x 5.7                 | 10'4" x 18'9"                                      |
| WC               | 1 x 1.9                   | 3'6" x 6'5"                                        |
| Bedroom 1        | 3.1 x 4.2                 | 10'5" x 13'10"                                     |
| Ensuite          | 3.1 x 1.4                 | 10'5" x 4'7"                                       |
| Bedroom 2        | 3.1 x 3.2                 | 10'2" x 11'3"                                      |
| Bedroom 3        | 3.1 x 2.1                 | 10'2" x 7'2"                                       |
| Bathroom         | 2.1 x 1.9                 | 7'2" x 6'4"                                        |

Total Area: 97m2 / 1044.1sqft