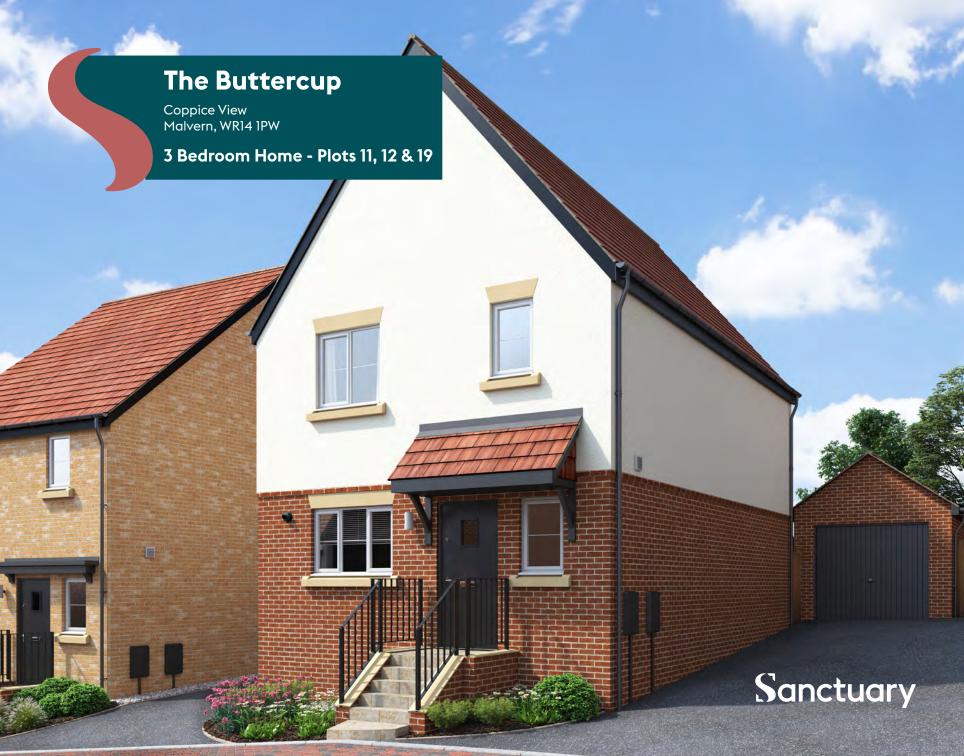

## The **Buttercup**

Plots 11, 12 & 19

On entering this lovely three-bedroom home, there's a large openplan kitchen/dining room with double doors leading through to the living room, which then leads out to the garden. This property also benefits from a downstairs WC and storage cupboard.

Upstairs, there's a large master bedroom with en-suite to the front of the property, a bathroom in the middle and two further bedrooms to the back of the property. This property also includes a garage and

off-road parking.

|                  | Width (m) x<br>Length (m) | Width (feet and inches) x Length (feet and inches) |
|------------------|---------------------------|----------------------------------------------------|
| Kitchen / Dining | 4.4 x 5.5                 | 14'9" x 18'2"                                      |
| Living Room      | 5.4 x 3.2                 | 17'11" x 10'7"                                     |
| WC               | 1 x 2.3                   | 3'5" x 7'8"                                        |
| Bedroom 1        | 3.8 x 3.1                 | 12'6" x 10'2"                                      |
| Ensuite          | 1.5 x 2.7                 | 5'2" x 8'11"                                       |
| Bedroom 2        | 3.1 x 3.2                 | 10'4" x 10'6"                                      |
| Bedroom 3        | 2.2 x 3.2                 | 7'3" x 10'7"                                       |
| Bathroom         | 1.9 x 2.3                 | 6'4" x 7'8"                                        |