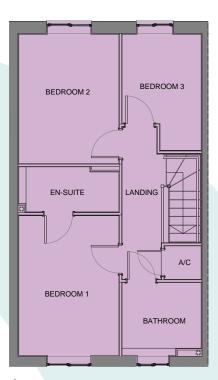

# The **Betony**

Plots 03 & 04

This beautiful two-bedroom home has a good-sized kitchen which leads through to a large living/dining room at the back of the property. Off the hallway, there's a downstairs WC.

Upstairs, there's two bedrooms, one to the front of the property and one to the back, with a family bathroom. This property also includes off-road parking.

|                 | Width (m) x<br>Length (m) | Width (feet and inches) x Length (feet and inches) |
|-----------------|---------------------------|----------------------------------------------------|
| Kitchen         | 2.6 x 4                   | 8'9" x 13'3"                                       |
| Living / Dining | 4.8 x 4.2                 | 15'9" x 14'0"                                      |
| WC              | 1 x 1.7                   | 3'5" x 5'9"                                        |
| Bedroom 1       | 4.8 x 3.1                 | 15'9" x 10'3"                                      |
| Bedroom 2       | 4.8 x 2.9                 | 15'9" x 9'8"                                       |
| Bathroom        | 1.7 x 2.1                 | 5'10" x 7'1"                                       |