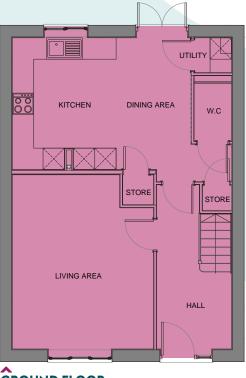

# The **Tansy**

Plot 20

This four-bedroom home has a large living area to the front of the property and an open plan kitchen / diner to the back, with double doors opening out into the garden. The Tansy also benefits from a downstairs WC and a utility area.

Upstairs, there's a master bedroom with ensuite, three further bedrooms and a family bathroom. This property also benefits from off-road parking.

|                  | Width (m) x<br>Length (m) | Width (feet and inches) x Length (feet and inches) |
|------------------|---------------------------|----------------------------------------------------|
| Kitchen / Dining | 5 x 3.7                   | 16'5" x 12'2"                                      |
| Living Room      | 3.9 x 4.9                 | 13' x 16'1"                                        |
| WC               | 1 x 1.6                   | 3'5" x 5'4"                                        |
| Bedroom 1        | 3.4 x 3.1                 | 11'3" x 10'4"                                      |
| Ensuite          | 1.4 x 2.1                 | 4'8" x 6'11"                                       |
| Bedroom 2        | 3.4 x 3.2                 | 11'3" x 10'9"                                      |
| Bedroom 3        | 2.6 x 3                   | 8'7" x 9'10"                                       |
| Bedroom 4        | 2.6 x 2.2                 | 8'7" x 7'4"                                        |
| Bathroom         | 1.7 x 2.1                 | 5'9" x 6'11"                                       |

**Total Area:** 107m2 / 1151.7sqft

GROUND FLOOR

FIRST FLOOR

07543 304 065

www.sanctuary-homes.co.uk

coppiceview@connells.co.uk