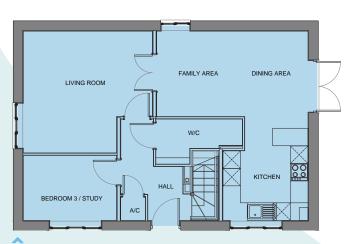

## The Clover

Plot **17** 

This double-fronted, three-bedroom home has a large hallway, a bedroom / study off to the left, a living area and then a generous kitchen / dining and family area to the right. The Clover also benefits from a large cloakroom and downstairs WC.

Upstairs, The Clover has two double bedrooms, both benefiting from built-in wardrobes and a family bathroom to the centre of the property. This property also includes a garage and off-road parking.

|                      | Width (m) x<br>Length (m) | Width (feet and inches) x Length (feet and inches) |
|----------------------|---------------------------|----------------------------------------------------|
| Kitchen              | 2.9 x 3.5                 | 9'7" x 11'8"                                       |
| Dining/Family        | 5.1 x 2.9                 | 17' x 9'7"                                         |
| Living Room          | 4.4 x 4.1                 | 14'6" x 13'8"                                      |
| WC                   | 2.9 x 1.5                 | 9'7" x 5'1"                                        |
| Bedroom 1            | 4.1 x 3.2                 | 13'9" x 10'9"                                      |
| Wardrobes            | 1.5 x 1.3                 | 5'1" x 4'4"                                        |
| Bedroom 2            | 2.9 x 3.2                 | 9'9" x 10'9"                                       |
| Bathroom             | 2.2 x 1.9                 | 7'3" x 6'4"                                        |
| Bedroom 3 /<br>Study | 3.1 x 2.2                 | 10'5" x 7'4"                                       |