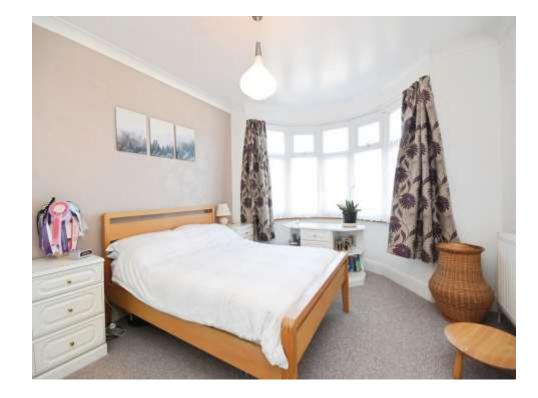

#### **Bedroom 1**

15' 3" x 11' 4" ( 4.65m x 3.45m )

#### Bedroom 2

12' 5" x 12' (3.78m x 3.66m)

#### Bedroom 3

8' x 6' 9" ( 2.44m x 2.06m )