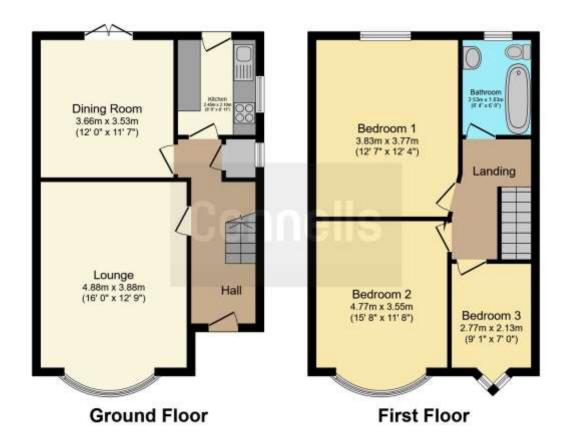

### **Entrance Hall**

15' 4" x 5' 9" ( 4.67m x 1.75m )

# Lounge

15' 3" x 12' 3" ( 4.65m x 3.73m )

# **Dining Room**

11' 9" x 11' 4" ( 3.58m x 3.45m )

### Kitchen

8' 2" x 6' 8" ( 2.49m x 2.03m )

#### **Bedroom 1**

15' 3" x 11' 4" ( 4.65m x 3.45m )

#### Bedroom 2

12' 5" x 12' (3.78m x 3.66m)

#### Bedroom 3

8' x 6' 9" ( 2.44m x 2.06m )

## Bathroom

8' 4" x 5' 9" ( 2.54m x 1.75m )

Residential Sales & Lettings | Mortgage Services | Conveyancing | Surveyors | Land & New Homes

This floor plan is for illustrative purposes only. It is not drawn to scale. Any measurements, floor areas (including any total floor area), openings and orientation are approximate. No details are guaranteed, they cannot be relied upon for any purpose and they do not form part of any agreement. No liability is taken for any error, omission or misstatement. A party must rely upon its own inspection(s). Powered by www.focalagent.com