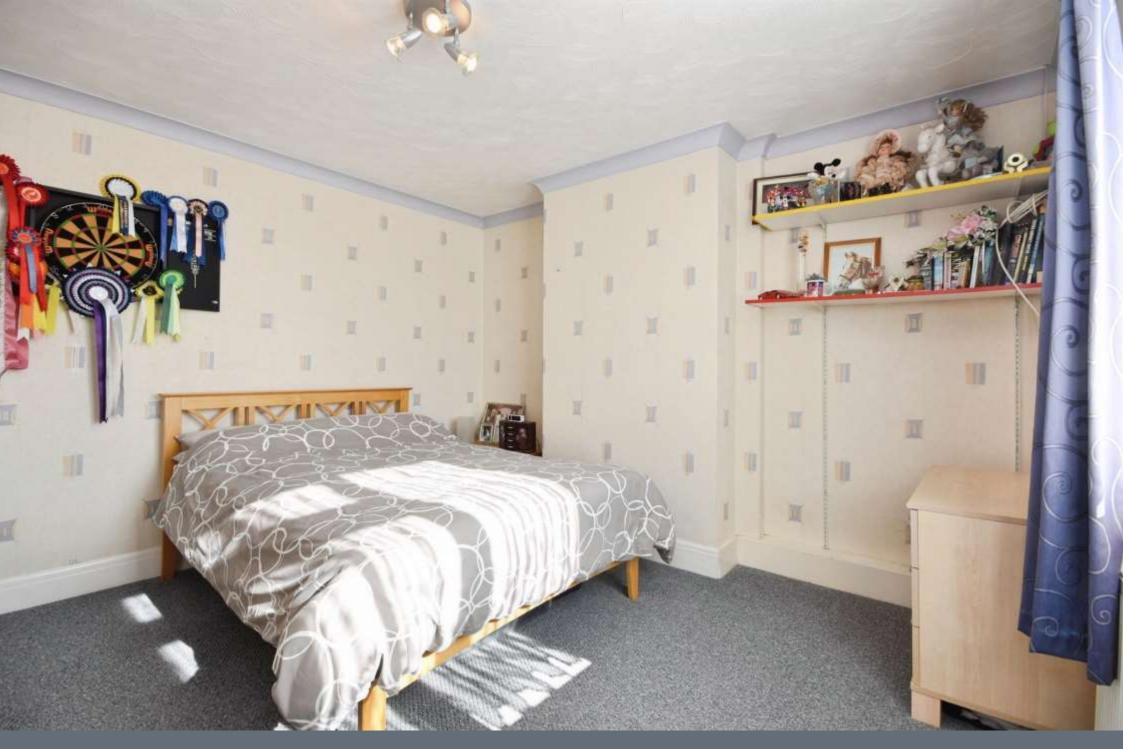

#### Bedroom 2

12' 5" x 12' (3.78m x 3.66m)

#### Bedroom 3

8' x 6' 9" ( 2.44m x 2.06m )