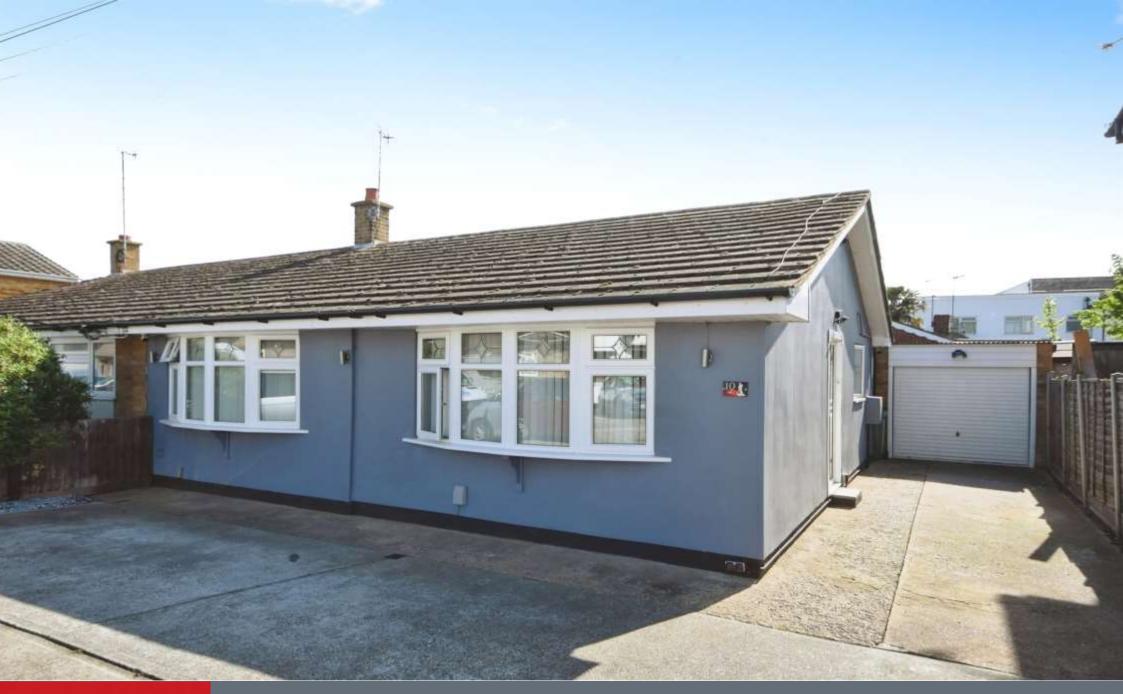

## **Property Description**

Well presented three bedroom semi detached bungalow, benefiting from, spacious entrance hallway with access to loft room, feature lounge, fitted breakfast kitchen, fitted shower room, three well proportioned bedrooms, outside, direct access driveway leading to garage, private rear enclosed garden, VIEWING HIGHLY RECOMMENDED, NO ONWARD CHAIN.