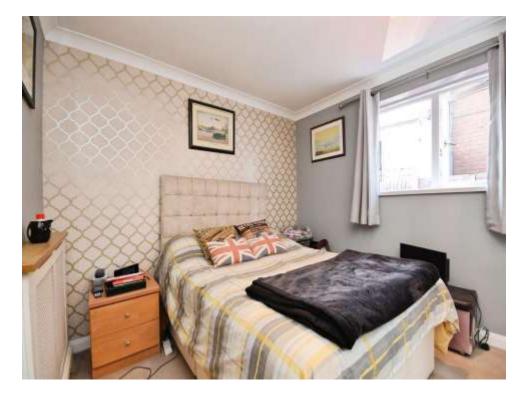

## **Bedroom One**

12' into wardrobe x 8' 9" ( 3.66m into wardrobe x 2.67m )

#### **Bedroom Two**

8'9" x 10' (2.67m x 3.05m)

#### **Bedroom Three**

5' 9" x 10' into door recess ( 1.75m x 3.05m into door recess )