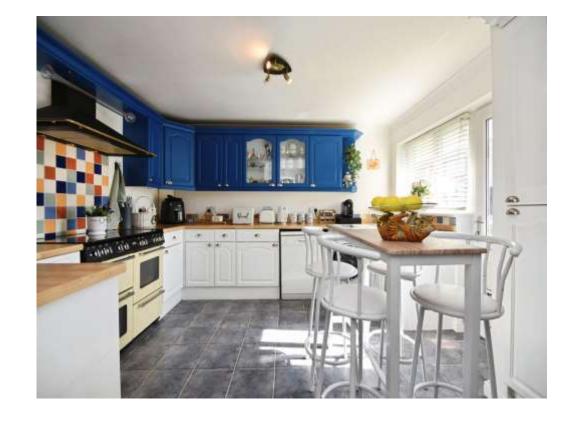

burg Road Canvey Island SS8 7SD







## **Property Description**

Well presented three bedroom semi detached bungalow, benefiting from, spacious entrance hallway with access to loft room, feature lounge, fitted breakfast kitchen, fitted shower room, three well proportioned bedrooms, outside, direct access driveway leading to garage, private rear enclosed garden, VIEWING HIGHLY RECOMMENDED, NO ONWARD CHAIN.

#### **Entrance Hall**

## **Living Room**

11' 9" into bay x 14' 9" ( 3.58m into bay x 4.50m )

## Kitchen/Diner

12' x 12' (3.66m x 3.66m)

## **Bedroom One**

12' into wardrobe x 8' 9" ( 3.66m into wardrobe x 2.67m )

#### **Bedroom Two**

8'9" x 10' (2.67m x 3.05m)

#### **Bedroom Three**

5' 9" x 10' into door recess ( 1.75m x 3.05m into door recess )

## **Family Shower Room**

















Residential Sales & Lettings | Mortgage Services | Conveyancing | Surveyors | Land & New Homes



This floor plan is for illustrative purposes only. It is not drawn to scale. Any measurements, floor areas (including any total floor area), openings and orientation are approximate. No details are guaranteed, they cannot be relied upon for any purpose and they do not form part of any agreement. No liability is taken for any error, omission or misstatement. A party must rely upon its own inspection(s). Powered by www.focalagent.com

To view this property please contact Connells on

T 01268 777 767 E rayleigh@connells.co.uk

113-115 High Street RAYLEIGH SS6 7QA

EPC Rating: D Council Tax Band: C

view this property online connells.co.uk/Property/RAY308833



Tenure: Freehold