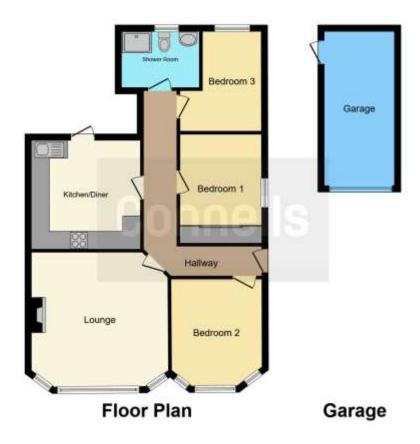

## **Property Description**

Well presented three bedroom semi detached bungalow, benefiting from, spacious entrance hallway with access to loft room, feature lounge, fitted breakfast kitchen, fitted shower room, three well proportioned bedrooms, outside, direct access driveway leading to garage, private rear enclosed garden, VIEWING HIGHLY RECOMMENDED, NO ONWARD CHAIN.

#### **Entrance Hall**

## **Living Room**

11' 9" into bay x 14' 9" ( 3.58m into bay x 4.50m )

## Kitchen/Diner

12' x 12' (3.66m x 3.66m)

## **Bedroom One**

12' into wardrobe x 8' 9" ( 3.66m into wardrobe x 2.67m )

#### **Bedroom Two**

8'9" x 10' (2.67m x 3.05m)

#### **Bedroom Three**

5' 9" x 10' into door recess ( 1.75m x 3.05m into door recess )

## **Family Shower Room**

Residential Sales & Lettings | Mortgage Services | Conveyancing | Surveyors | Land & New Homes

This floor plan is for illustrative purposes only. It is not drawn to scale. Any measurements, floor areas (including any total floor area), openings and orientation are approximate. No details are guaranteed, they cannot be relied upon for any purpose and they do not form part of any agreement. No liability is taken for any error, omission or misstatement. A party must rely upon its own inspection(s). Powered by www.focalagent.com