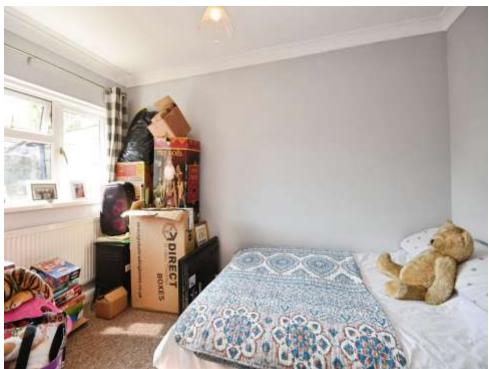

#### **Bedroom Three**

5' 9" x 10' into door recess ( 1.75m x 3.05m into door recess )