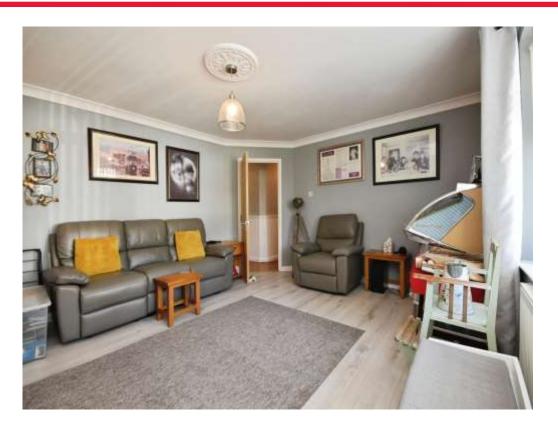

Connells

Adelsburg Road Canvey Island

# Adelsburg Road Canvey Island SS8 7SD







## **Property Description**

Well presented three bedroom semi detached bungalow, benefiting from, spacious entrance hallway with access to loft room, feature lounge, fitted breakfast kitchen, fitted shower room, three well proportioned bedrooms, outside, direct access driveway leading to garage, private rear enclosed garden, VIEWING HIGHLY RECOMMENDED, NO ONWARD CHAIN.

#### **Entrance Hall**

## **Living Room**

11' 9" into bay x 14' 9" ( 3.58m into bay x 4.50m )

## Kitchen/Diner

12' x 12' (3.66m x 3.66m)

## **Bedroom One**

12' into wardrobe x 8' 9" ( 3.66m into wardrobe x 2.67m )

#### **Bedroom Two**

8'9" x 10' (2.67m x 3.05m)

#### **Bedroom Three**

5' 9" x 10' into door recess ( 1.75m x 3.05m into door recess )

## **Family Shower Room**

















Residential Sales