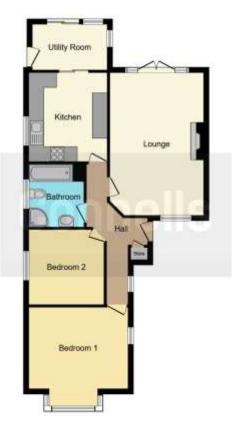

# Lounge 18' 9" x 12' 5" (5.71m x 3.78m) Kitchen 11' 9" x 10' 4" (3.58m x 3.15m) Utility Room 9' 1" x 6' (2.77m x 1.83m) Bedroom One 12' 11" x 12' 11" (3.94m x 3.94m) Bedroom Two 9' 11" x 9' 11" (3.02m x 3.02m) Bathroom 8' 4" x 7' 3" (2.54m x 2.21m)