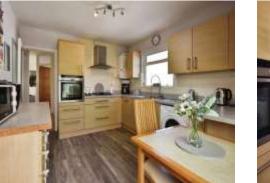

# Lounge 18' 9" x 12' 5" (5.71m x 3.78m) Kitchen 11' 9" x 10' 4" (3.58m x 3.15m) Utility Room 9' 1" x 6' (2.77m x 1.83m) Bedroom One 12' 11" x 12' 11" (3.94m x 3.94m) Bedroom Two 9' 11" x 9' 11" (3.02m x 3.02m) Bathroom 8' 4" x 7' 3" (2.54m x 2.21m)