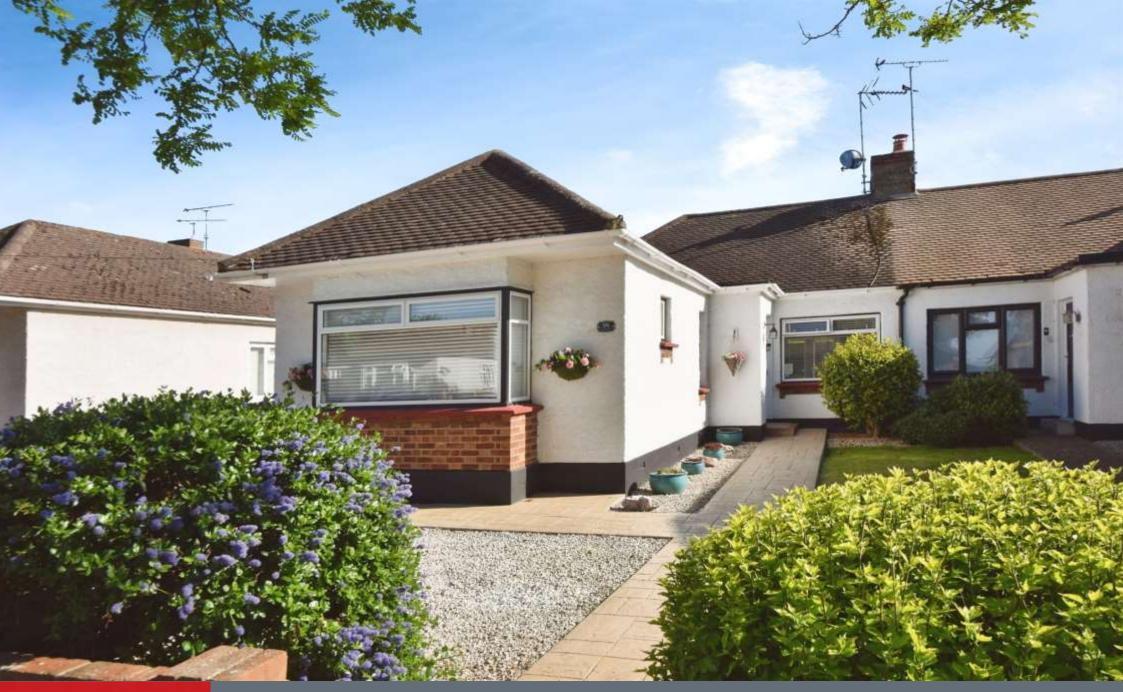

## **Property Description**

Very well presented TWO BEDROOM SEMI-DETACHED BUNGALOW, benefiting from a spacious entrance hallway, refitted bathroom, refitted kitchen, spacious and bright feature lounge/dining room, conservatory and two well proportioned bedrooms. The outside of the property benefits from a direct access driveway to the front leading to the garage, front garden and beautifully landscaped rear enclosed garden which is South facing. The detached garage has a newly installed electric roller garage door. The property is double glazed throughout and benefits from gas central heating. VIEWING HIGHLY RECOMMENDED. NO ONWARD CHAIN. LOCATED NEXT TO SOUTHEND AIRPORT IN A QUIET TREE LINED STREET.