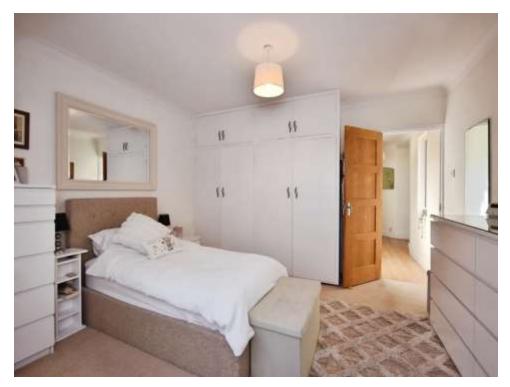

## **Property Description**

Very well presented TWO BEDROOM SEMI-DETACHED BUNGALOW, benefiting from a spacious entrance hallway, refitted bathroom, refitted kitchen, spacious and bright feature lounge/dining room, conservatory and two well proportioned bedrooms. The outside of the property benefits from a direct access driveway to the front leading to the garage, front garden and beautifully landscaped rear enclosed garden which is South facing. The detached garage has a newly installed electric roller garage door. The property is double glazed throughout and benefits from gas central heating. VIEWING HIGHLY RECOMMENDED. NO ONWARD CHAIN. LOCATED NEXT TO SOUTHEND AIRPORT IN A QUIET TREE LINED STREET.

# Lounge 18' 9" x 12' 5" (5.71m x 3.78m) Kitchen 11' 9" x 10' 4" (3.58m x 3.15m) Utility Room 9' 1" x 6' (2.77m x 1.83m) Bedroom One 12' 11" x 12' 11" (3.94m x 3.94m) Bedroom Two 9' 11" x 9' 11" (3.02m x 3.02m) Bathroom 8' 4" x 7' 3" (2.54m x 2.21m)