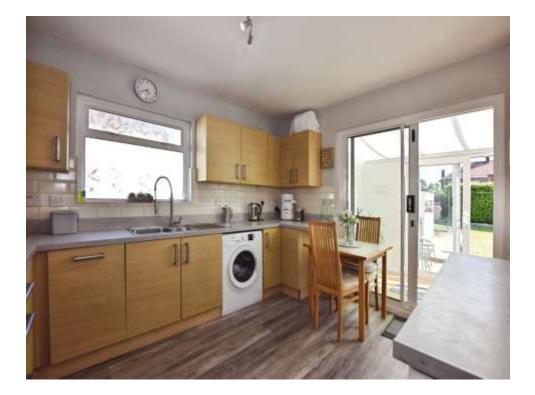

# Lounge 18' 9" x 12' 5" (5.71m x 3.78m) Kitchen 11' 9" x 10' 4" (3.58m x 3.15m) Utility Room 9' 1" x 6' (2.77m x 1.83m) Bedroom One 12' 11" x 12' 11" (3.94m x 3.94m) Bedroom Two 9' 11" x 9' 11" (3.02m x 3.02m) Bathroom 8' 4" x 7' 3" (2.54m x 2.21m)