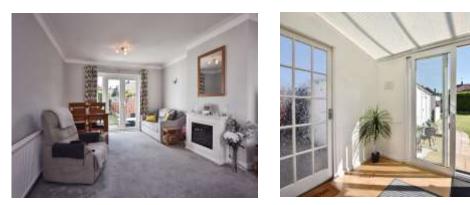

## **Property Description**

Very well presented TWO BEDROOM SEMI-DETACHED BUNGALOW, benefiting from a spacious entrance hallway, refitted bathroom, refitted kitchen, spacious and bright feature lounge/dining room, conservatory and two well proportioned bedrooms. The outside of the property benefits from a direct access driveway to the front leading to the garage, front garden and beautifully landscaped rear enclosed garden which is South facing. The detached garage has a newly installed electric roller garage door. The property is double glazed throughout and benefits from gas central heating. VIEWING HIGHLY RECOMMENDED. NO ONWARD CHAIN. LOCATED NEXT TO SOUTHEND AIRPORT IN A QUIET TREE LINED STREET.

# Lounge 18' 9" x 12' 5" (5.71m x 3.78m) Kitchen 11' 9" x 10' 4" (3.58m x 3.15m) Utility Room 9' 1" x 6' (2.77m x 1.83m) Bedroom One 12' 11" x 12' 11" (3.94m x 3.94m) Bedroom Two 9' 11" x 9' 11" (3.02m x 3.02m) Bathroom 8' 4" x 7' 3" (2.54m x 2.21m)