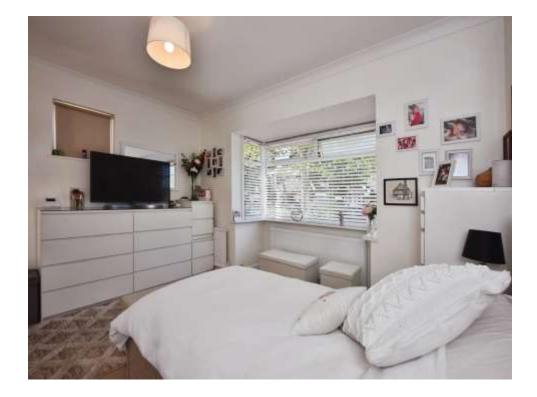

## **Property Description**

Very well presented TWO BEDROOM SEMI-DETACHED BUNGALOW, benefiting from a spacious entrance hallway, refitted bathroom, refitted kitchen, spacious and bright feature lounge/dining room, conservatory and two well proportioned bedrooms. The outside of the property benefits from a direct access driveway to the front leading to the garage, front garden and beautifully landscaped rear enclosed garden which is South facing. The detached garage has a newly installed electric roller garage door. The property is double glazed throughout and benefits from gas central heating. VIEWING HIGHLY RECOMMENDED. NO ONWARD CHAIN. LOCATED NEXT TO SOUTHEND AIRPORT IN A QUIET TREE LINED STREET.

# Lounge 18' 9" x 12' 5" (5.71m x 3.78m) Kitchen 11' 9" x 10' 4" (3.58m x 3.15m) Utility Room 9' 1" x 6' (2.77m x 1.83m) Bedroom One 12' 11" x 12' 11" (3.94m x 3.94m) Bedroom Two 9' 11" x 9' 11" (3.02m x 3.02m) Bathroom 8' 4" x 7' 3" (2.54m x 2.21m)