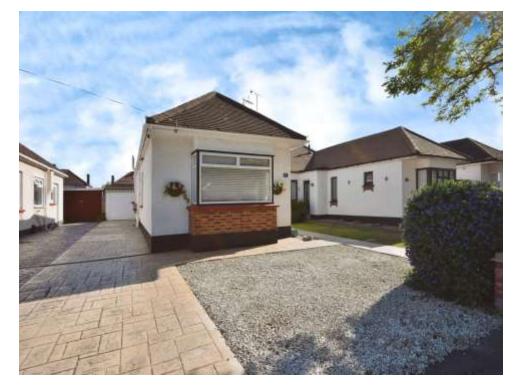

## **Property Description**

Very well presented TWO BEDROOM SEMI-DETACHED BUNGALOW, benefiting from a spacious entrance hallway, refitted bathroom, refitted kitchen, spacious and bright feature lounge/dining room, conservatory and two well proportioned bedrooms. The outside of the property benefits from a direct access driveway to the front leading to the garage, front garden and beautifully landscaped rear enclosed garden which is South facing. The detached garage has a newly installed electric roller garage door. The property is double glazed throughout and benefits from gas central heating. VIEWING HIGHLY RECOMMENDED. NO ONWARD CHAIN. LOCATED NEXT TO SOUTHEND AIRPORT IN A QUIET TREE LINED STREET.