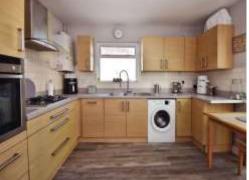

# Lounge 18' 9" x 12' 5" (5.71m x 3.78m) Kitchen 11' 9" x 10' 4" (3.58m x 3.15m) Utility Room 9' 1" x 6' (2.77m x 1.83m) Bedroom One 12' 11" x 12' 11" (3.94m x 3.94m) Bedroom Two 9' 11" x 9' 11" (3.02m x 3.02m) Bathroom 8' 4" x 7' 3" (2.54m x 2.21m)