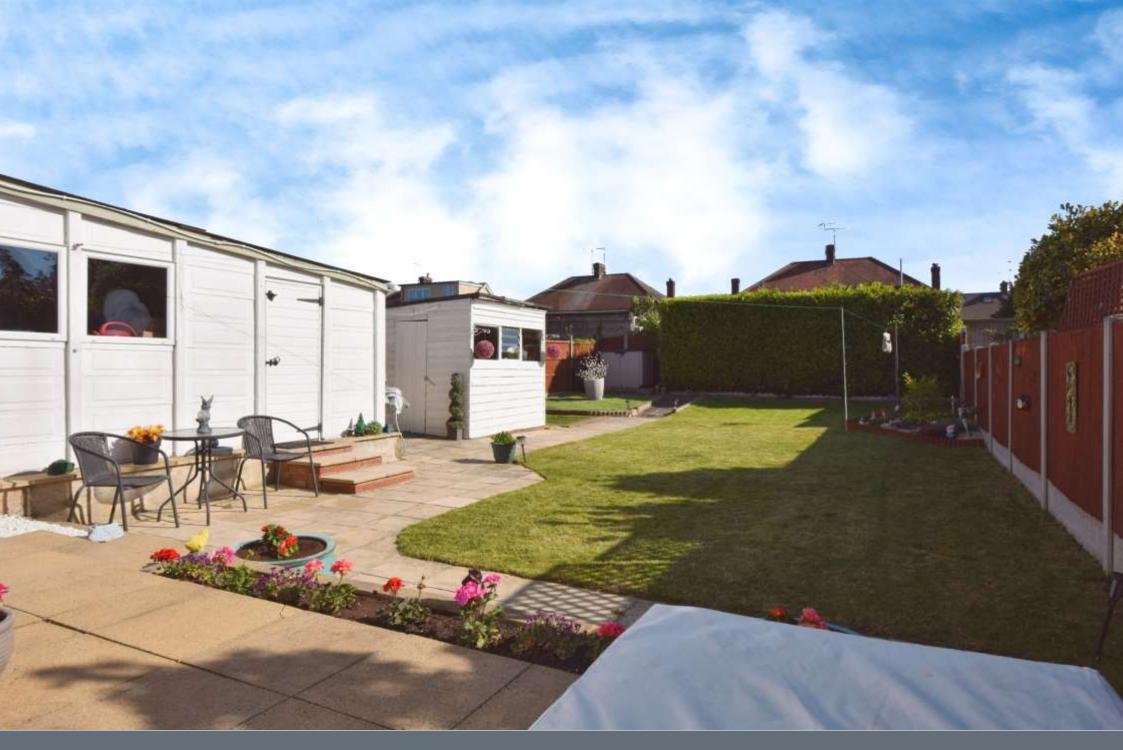

## **Property Description**

Very well presented TWO BEDROOM SEMI-DETACHED BUNGALOW, benefiting from a spacious entrance hallway, refitted bathroom, refitted kitchen, spacious and bright feature lounge/dining room, conservatory and two well proportioned bedrooms. The outside of the property benefits from a direct access driveway to the front leading to the garage, front garden and beautifully landscaped rear enclosed garden which is South facing. The detached garage has a newly installed electric roller garage door. The property is double glazed throughout and benefits from gas central heating. VIEWING HIGHLY RECOMMENDED. NO ONWARD CHAIN. LOCATED NEXT TO SOUTHEND AIRPORT IN A QUIET TREE LINED STREET.