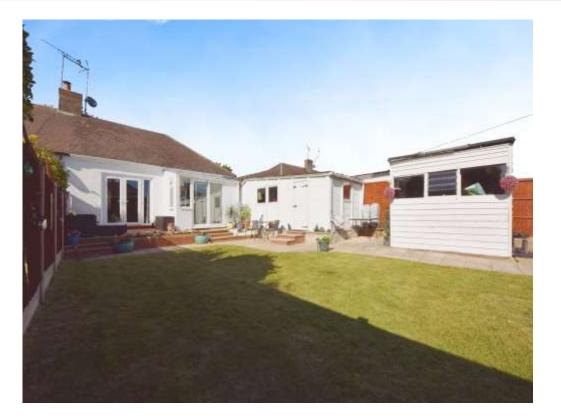

## **Property Description**

Very well presented TWO BEDROOM SEMI-DETACHED BUNGALOW, benefiting from a spacious entrance hallway, refitted bathroom, refitted kitchen, spacious and bright feature lounge/dining room, conservatory and two well proportioned bedrooms. The outside of the property benefits from a direct access driveway to the front leading to the garage, front garden and beautifully landscaped rear enclosed garden which is South facing. The detached garage has a newly installed electric roller garage door. The property is double glazed throughout and benefits from gas central heating. VIEWING HIGHLY RECOMMENDED. NO ONWARD CHAIN. LOCATED NEXT TO SOUTHEND AIRPORT IN A QUIET TREE LINED STREET.