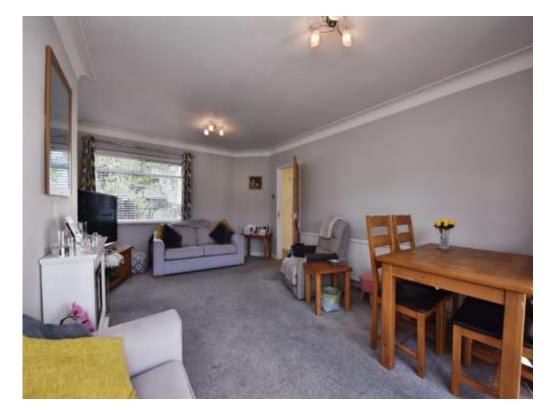

## **Property Description**

Very well presented TWO BEDROOM SEMI-DETACHED BUNGALOW, benefiting from a spacious entrance hallway, refitted bathroom, refitted kitchen, spacious and bright feature lounge/dining room, conservatory and two well proportioned bedrooms. The outside of the property benefits from a direct access driveway to the front leading to the garage, front garden and beautifully landscaped rear enclosed garden which is South facing. The detached garage has a newly installed electric roller garage door. The property is double glazed throughout and benefits from gas central heating. VIEWING HIGHLY RECOMMENDED. NO ONWARD CHAIN. LOCATED NEXT TO SOUTHEND AIRPORT IN A QUIET TREE LINED STREET.

# Lounge 18' 9" x 12' 5" (5.71m x 3.78m) Kitchen 11' 9" x 10' 4" (3.58m x 3.15m) Utility Room 9' 1" x 6' (2.77m x 1.83m) Bedroom One 12' 11" x 12' 11" (3.94m x 3.94m) Bedroom Two 9' 11" x 9' 11" (3.02m x 3.02m) Bathroom 8' 4" x 7' 3" (2.54m x 2.21m)