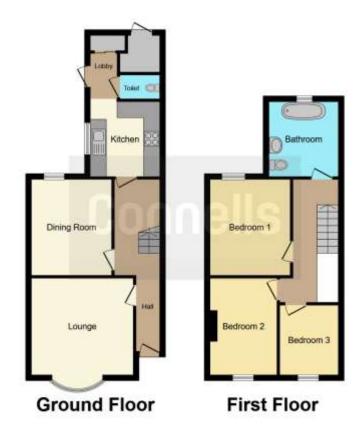

# Hallway

20' 9" x 5' 5" ( 6.32m x 1.65m )

## Kitchen

8' 5" x 9' 1" (  $2.57m \times 2.77m$  )

## **Dining Room**

11' 8" x 9' 8" ( 3.56m x 2.95m )

## Lounge

12' 4" x 11' 8" ( 3.76m x 3.56m )

### **Bathroom**

8' 5" x 9' 1" ( 2.57m x 2.77m )

#### **Bedroom One**

9'8" x 11'8" ( 2.95m x 3.56m )

#### **Bedroom Two**

8' 5" x 11' 8" ( 2.57m x 3.56m )

### **Bedroom Three**

6' 5" x 8' 8" ( 1.96m x 2.64m )

Residential Sales & Lettings | Mortgage Services | Conveyancing | Surveyors | Land & New Homes

This floor plan is for illustrative purposes only. It is not drawn to scale. Any measurements, floor areas (including any total floor area), openings and orientation are approximate. No details are guaranteed, they cannot be relied upon for any purpose and they do not form part of any agreement. No liability is taken for any error, omission or misstatement. A party must rely upon its own inspection(s). Powered by www.focalagent.com