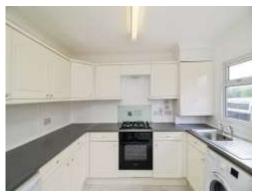

# **Property Description**

\*\*GUIDE PRICE £170,000-£180,000\*\* PART EXCHANGE AVAILABLE

TWO BEDROOM PARK HOME, located in Kingsleigh Park. The park home benefits from a feature double fronted lounge/dining room, fitted kitchen with integrated gas hob, oven and extractor fan. There are two well proportioned bedrooms and a separate fitted shower room. Bedroom two benefits from built in wardrobes. The outside of the park home benefits from a direct acess driveway with parking for two cars and side pedestrian access. There is also a detached garage and well maintaned enclosed rear garden. VIEWING HIGHLY RECOMMENDED. BUYERS OVER 45 YEARS OLD ACCEPTED, NO ONWARD CHAIN.

## Kitchen

10' 3" x 9' 5" ( 3.12m x 2.87m )