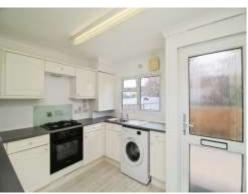

ature double fronted lounge/dining room, fitted kitchen with integrated gas hob, oven and extractor fan. There are two well proportioned bedrooms and a separate fitted shower room. Bedroom two benefits from built in wardrobes. The outside of the park home benefits from a direct acess driveway with parking for two cars and side pedestrian access. There is also a detached garage and well maintaned enclosed rear garden. VIEWING HIGHLY RECOMMENDED. BUYERS OVER 45 YEARS OLD ACCEPTED, NO ONWARD CHAIN.

# Lounge

19' 6" x 12' 3" ( 5.94m x 3.73m )

## Kitchen

10' 3" x 9' 5" ( 3.12m x 2.87m )

#### **Bedroom One**

9' 4" x 8' 4" ( 2.84m x 2.54m )

#### **Bedroom Two**

 $9^{\circ}\,5^{\circ}$  x  $9^{\circ}\,6^{\circ}$  ( 2.87m x 2.90m )

#### **Shower Room**

6' 4" x 5' 5" ( 1.93m x 1.65m )

















Residential Sales & Lettings | Mortgage Services | Conveyancing | Surveyors | Land & New Homes



This floor plan is for illustrative purposes only. It is not drawn to scale. Any measurements, floor areas (including any total floor area), openings and orientation are approximate. No details are guaranteed, they cannot be relied upon for any purpose and they do not form part of any agreement. No liability is taken for any error, omission or misstatement. A party must rely upon its own inspection(s). Powered by www.focalagent.com

To view this property please contact Connells on

## T 01268 777 767 E rayleigh@connells.co.uk

113-115 High Street RAYLEIGH SS6 7QA

EPC Rating: Council Tax Band: A

# view this property online connells.co.uk/Property/RAY308821

We are currently awaiti