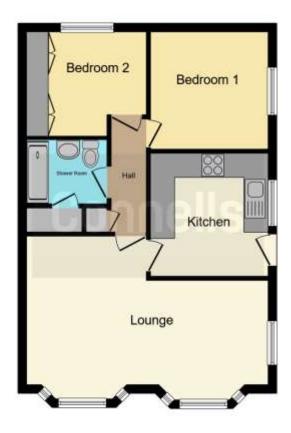

# Lounge

19' 6" x 12' 3" ( 5.94m x 3.73m )

## Kitchen

10' 3" x 9' 5" ( 3.12m x 2.87m )

#### **Bedroom One**

9' 4" x 8' 4" ( 2.84m x 2.54m )

#### **Bedroom Two**

 $9^{\circ}\,5^{\circ}$  x  $9^{\circ}\,6^{\circ}$  ( 2.87m x 2.90m )

#### **Shower Room**

6' 4" x 5' 5" ( 1.93m x 1.65m )

Residential Sales & Lettings | Mortgage Services | Conveyancing | Surveyors | Land & New Homes

This floor plan is for illustrative purposes only. It is not drawn to scale. Any measurements, floor areas (including any total floor area), openings and orientation are approximate. No details are guaranteed, they cannot be relied upon for any purpose and they do not form part of any agreement. No liability is taken for any error, omission or misstatement. A party must rely upon its own inspection(s). Powered by www.focalagent.com