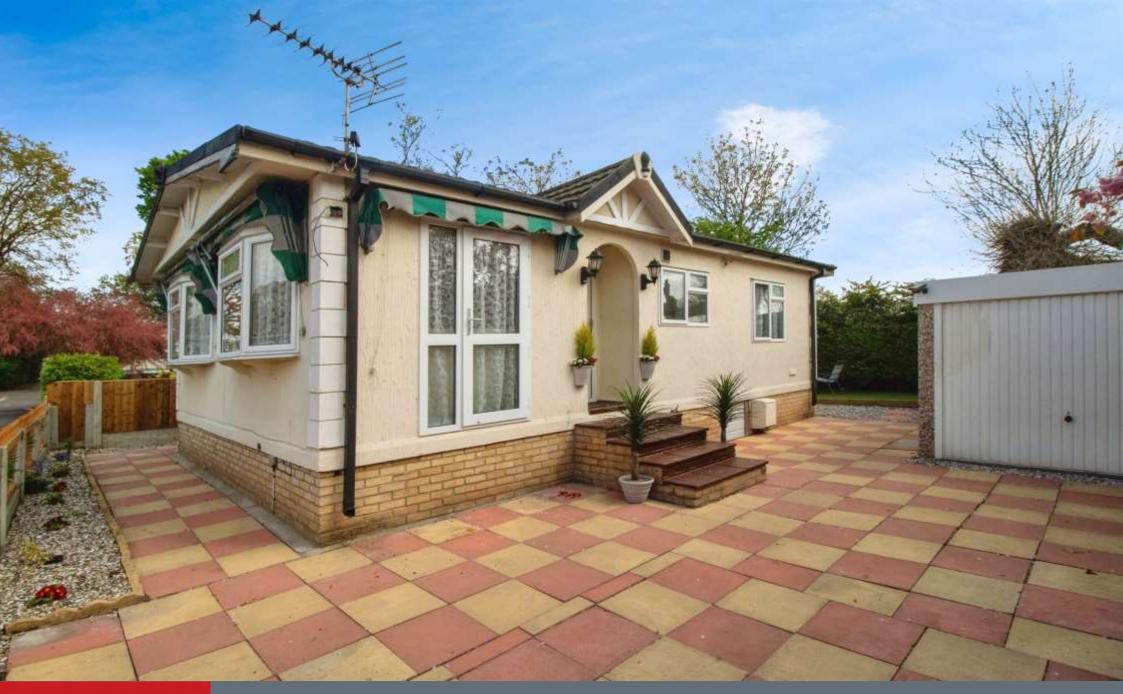

# **Property Description**

\*\*GUIDE PRICE £170,000-£180,000\*\* PART EXCHANGE AVAILABLE

TWO BEDROOM PARK HOME, located in Kingsleigh Park. The park home benefits from a feature double fronted lounge/dining room, fitted kitchen with integrated gas hob, oven and extractor fan. There are two well proportioned bedrooms and a separate fitted shower room. Bedroom two benefits from built in wardrobes. The outside of the park home benefits from a direct acess driveway with parking for two cars and side pedestrian access. There is also a detached garage and well maintaned enclosed rear garden. VIEWING HIGHLY RECOMMENDED. BUYERS OVER 45 YEARS OLD ACCEPTED, NO ONWARD CHAIN.