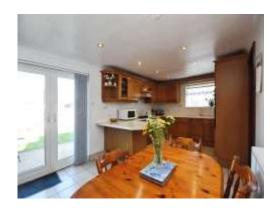

## Kitchen/Diner

10' 3" x 19' (3.12m x 5.79m)

Bathroom 5' 5" x 7' 3" ( 1.65m x 2.21m )