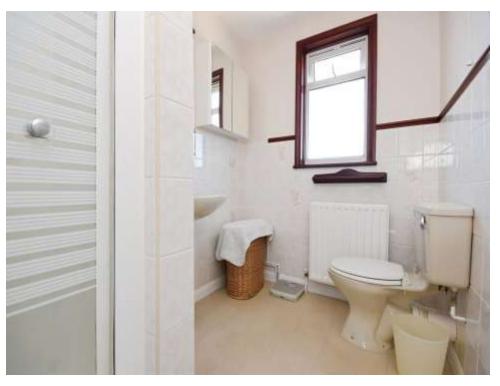

## Kitchen/Diner

10' 3" x 19' (3.12m x 5.79m)

Bathroom 5' 5" x 7' 3" ( 1.65m x 2.21m )