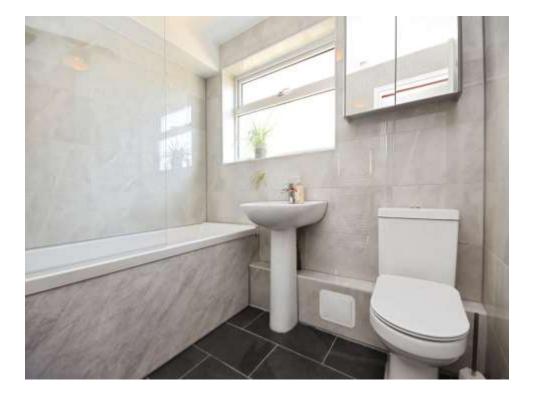

## Kitchen/Diner

10' 3" x 19' (3.12m x 5.79m)

Bathroom 5' 5" x 7' 3" ( 1.65m x 2.21m )