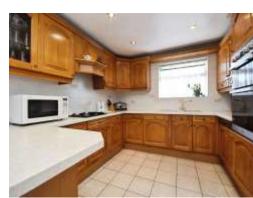

## Kitchen/Diner

10' 3" x 19' (3.12m x 5.79m)

Bathroom 5' 5" x 7' 3" ( 1.65m x 2.21m )