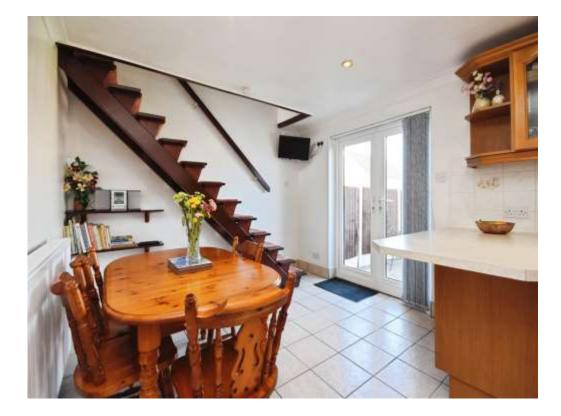

## Kitchen/Diner

10' 3" x 19' (3.12m x 5.79m)

Bathroom 5' 5" x 7' 3" ( 1.65m x 2.21m )