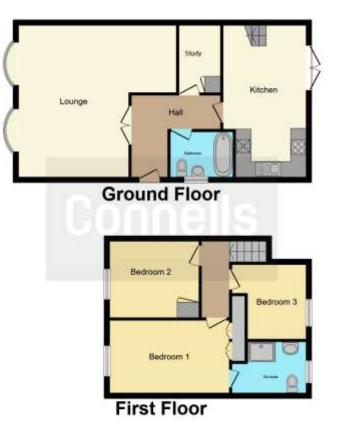

### **Property Description**

VERY WELL PRESENTED AND SPACIOUS THREE BEDROOM SEMI-DETACHED CHALET BUNGALOW

The ground floor benefits from a spacious entrance hallway, well proportioned double fronted lounge, family bathroom, study, fitted kitchen/dining room with two integrated ovens, gas hob, fridge/freezer, dishwasher, washing machine and french doors leading into the garden.

The first floor of the property benefits from bedroom one, which is a double bedroom with built in wardrobe and dressing table, en suite with fitted shower room, bedroom two which is a double bedroom with built in wardrobe and bedroom three which is a smaller double bedroom, also with a built in wardrobe.

#### **Entrance Hallway**

8' 8" x 4' 4" ( 2.64m x 1.32m )

#### Lounge

19' 9" x 19' 1" ( 6.02m x 5.82m )

# Study

8' 6" x 5' 1" ( 2.59m x 1.55m )

## Kitchen/Diner

10' 3" x 19' (3.12m x 5.79m)

Bathroom 5' 5" x 7' 3" ( 1.65m x 2.21m )

## Bedroom One

15' x 9' 3" ( 4.57m x 2.82m )

**En Suite** 10' 1" x 5' 5" ( 3.07m x 1.65m )

## Bedroom Two

12' 2" x 9' 5" ( 3.71m x 2.87m )

## **Bedroom Three**

9' 3" x 9' 3" ( 2.82m x 2.82m )

Residential Sales & Lettings | Mortgage Services | Conveyancing | Surveyors | Land & New Homes

To view this property please contact Connells on