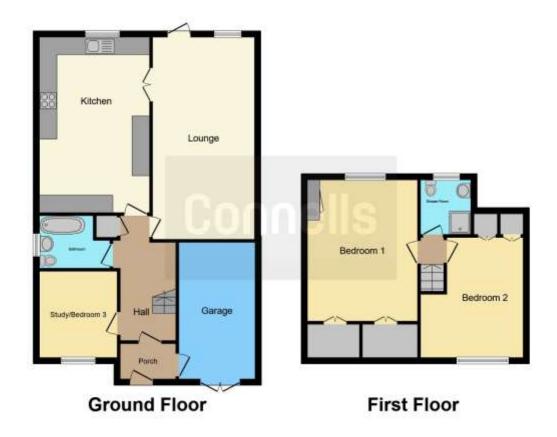

## Lounge

23' 5" x 11' 6" ( 7.14m x 3.51m )

#### Kitchen

16' 10" x 12' 4" ( 5.13m x 3.76m )

## Study Room/Bedroom 3

9' 7" x 8' 6" ( 2.92m x 2.59m )

### **Bathroom**

5' 9" x 7' 8" ( 1.75m x 2.34m )

#### **Bedroom 1**

16' 7" x 12' 4" ( 5.05m x 3.76m )

#### Bedroom 2

13' 7" x 8' 9" ( 4.14m x 2.67m )

# Garage

15' 5" x 8' 2" ( 4.70m x 2.49m )

Residential Sales & Lettings | Mortgage Services | Conveyancing | Surveyors | Land & New Homes

This floor plan is for illustrative purposes only. It is not drawn to scale. Any measurements, floor areas (including any total floor area), openings and orientation are approximate. No details are guaranteed, they cannot be relied upon for any purpose and they do not form part of any agreement. No liability is taken for any error, omission or misstatement. A party must rely upon its own inspection(s). Powered by www.focalagent.com