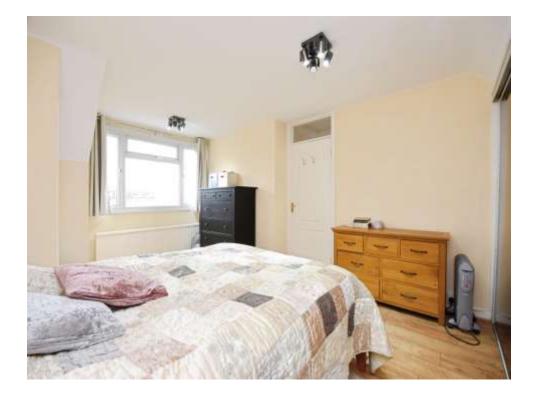

#### **Bedroom 1**

16' 7" x 12' 4" ( 5.05m x 3.76m )

#### Bedroom 2

13' 7" x 8' 9" ( 4.14m x 2.67m )