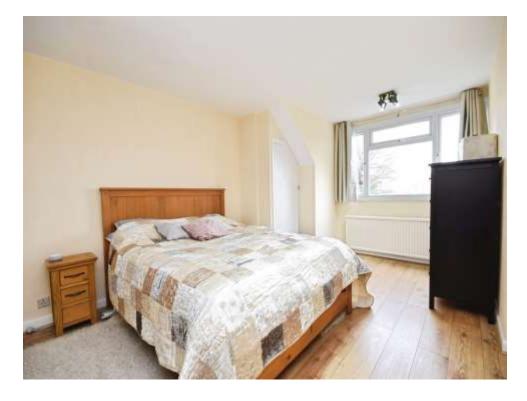

#### **Bedroom 1**

16' 7" x 12' 4" ( 5.05m x 3.76m )

#### Bedroom 2

13' 7" x 8' 9" ( 4.14m x 2.67m )