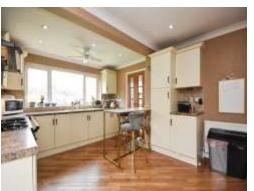

ts from two well proportioned double bedrooms with built in storage and separate fitted shower room. The outside of the property benefits from a large front direct access driveway leading to the garage, EV charging point and a large private rear garden with side pedestrian access. The property is double glazed throughout, benefiting from roof solar panels and gas central heating. VIEWING HIGHLY RECOMMENDED. VERY WELL PRESENTED THROUGHOUT.

## Lounge

23' 5" x 11' 6" ( 7.14m x 3.51m )

#### Kitchen

16' 10" x 12' 4" ( 5.13m x 3.76m )

## Study Room/Bedroom 3

9' 7" x 8' 6" ( 2.92m x 2.59m )

### **Bathroom**

5' 9" x 7' 8" ( 1.75m x 2.34m )

#### **Bedroom 1**

16' 7" x 12' 4" ( 5.05m x 3.76m )

#### Bedroom 2

13' 7" x 8' 9" ( 4.14m x 2.67m )

# Garage

15' 5" x 8' 2" ( 4.70m x 2.49m )





















Residential Sales & Lettings | Mortgage Services | Conveyancing | Surveyors | Land & New Homes



This floor plan is for illustrative purposes only. It is not drawn to scale. Any measurements, floor areas (including any total floor area), openings and orientation are approximate. No details are guaranteed, they cannot be relied upon for any purpose and they do not form part of any agreement. No liability is taken for any error, omission or misstatement. A party must rely upon its own inspection(s). Powered by www.focalagent.com

To view this property please contact Connells on

T 01268 777 767 E rayleigh@connells.co.uk

113-115 High Street
RAYLEIGH SS6 7QA

EPC Rating: C

view this property online connells.co.uk/Property/RAY307874







1. MONEY LAUNDERING REGULATIONS In