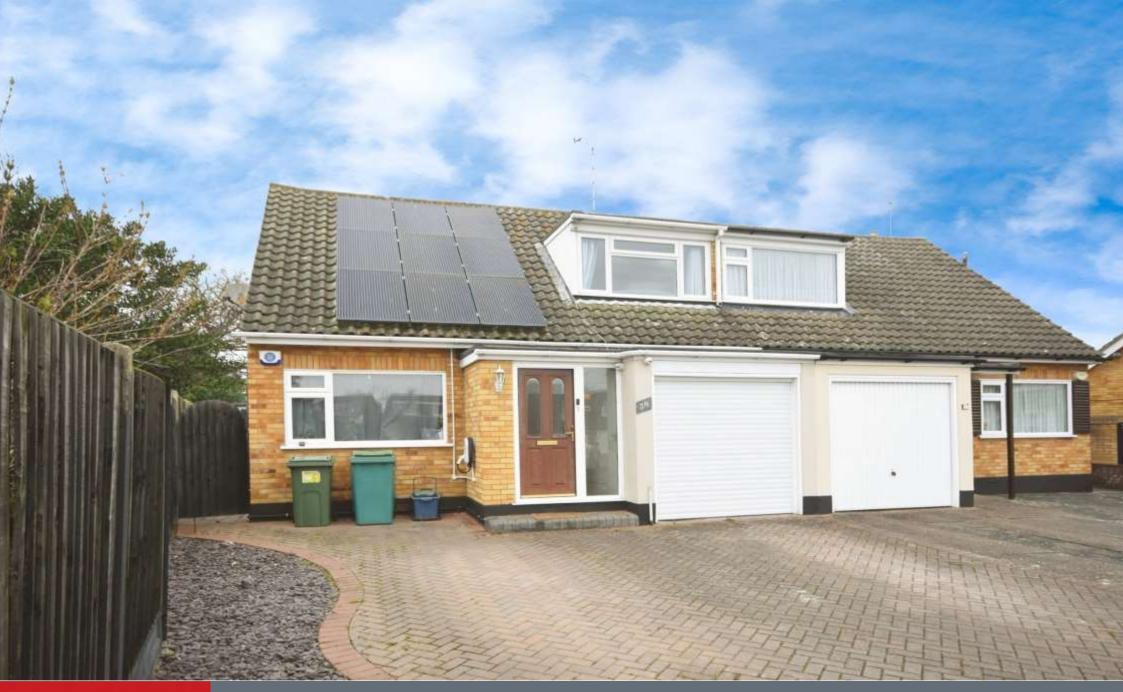

# The Crest Leigh-On-Sea SS9 5NJ

# **Property Description**

WELL PRESENTED AND SPACIOUS Three Bedroom Semi-Detached Chalet located in a desirable residential area, close to the local amenities and schools. The ground floor of the property benefits from an entrance porch, internal access to garage, spacious entrance hallway, ground floor bathroom, study/double bedroom, fitted breakfast kitchen and lounge/dining room with bifold doors leading into the garden. Karndean flooring throughout the ground floor. The first floor benefits from two well proportioned double bedrooms with built in storage and separate fitted shower room. The outside of the property benefits from a large front direct access driveway leading to the garage, EV charging point and a large private rear garden with side pedestrian access. The property is double glazed throughout, benefiting from roof solar panels and gas central heating. VIEWING HIGHLY RECOMMENDED. VERY WELL PRESENTED THROUGHOUT.