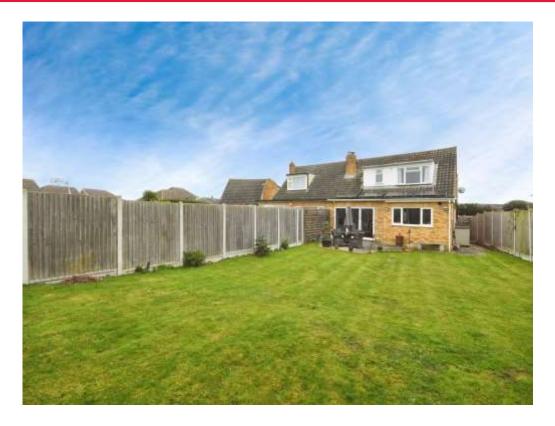

# **Property Description**

WELL PRESENTED AND SPACIOUS Three Bedroom Semi-Detached Chalet located in a desirable residential area, close to the local amenities and schools. The ground floor of the property benefits from an entrance porch, internal access to garage, spacious entrance hallway, ground floor bathroom, study/double bedroom, fitted breakfast kitchen and lounge/dining room with bifold doors leading into the garden. Karndean flooring throughout the ground floor. The first floor benefits from two well proportioned double bedrooms with built in storage and separate fitted shower room. The outside of the property benefits from a large front direct access driveway leading to the garage, EV charging point and a large private rear garden with side pedestrian access. The property is double glazed throughout, benefiting from roof solar panels and gas central heating. VIEWING HIGHLY RECOMMENDED. VERY WELL PRESENTED THROUGHOUT.