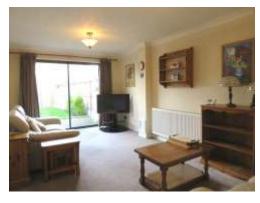

The ground floor of the property benefits from a welcoming hallway, spacious lounge with sliding doors leading into the garden, modern fitted kitchen with integrated cooker/hob and extractor fan. The first floor benefits from two double bedrooms and a modern family fitted bathroom.

### Lounge

18' 6" x 9' 9" ( 5.64m x 2.97m )