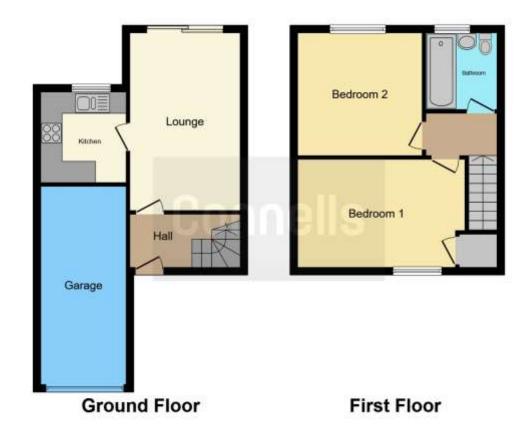

The ground floor of the property benefits from a welcoming hallway, spacious lounge with sliding doors leading into the garden, modern fitted kitchen with integrated cooker/hob and extractor fan. The first floor benefits from two double bedrooms and a modern family fitted bathroom.

The outside of the property benefits from off road parking to the front and the advantage of its own garage. The rear of the property benefits from a well maintained and landscaped garden which is predominantly low maintenance.

#### **Entrance Hall**

9' 5" x 4' 7" ( 2.87m x 1.40m )

### Lounge

18' 6" x 9' 9" ( 5.64m x 2.97m )

#### Kitchen

9' 4" x 7' 5" ( 2.84m x 2.26m )

#### **Bedroom One**

14' 3" x 9' 5" ( 4.34m x 2.87m )

#### **Bedroom Two**

11' 1" x 8' 6" ( 3.38m x 2.59m )

#### **Bathroom**

6' 5" x 5' 6" ( 1.96m x 1.68m )

Residential Sales & Lettings | Mortgage Services | Conveyancing | Surveyors | Land & New Homes

This floor plan is for illustrative purposes only. It is not drawn to scale. Any measurements, floor areas (including any total floor area), openings and orientation are approximate. No details are guaranteed, they cannot be relied upon for any purpose and they do not form part of any agreement. No liability is taken for any error, omission or misstatement. A party must rely upon its own inspection(s). Powered by www.focalagent.com