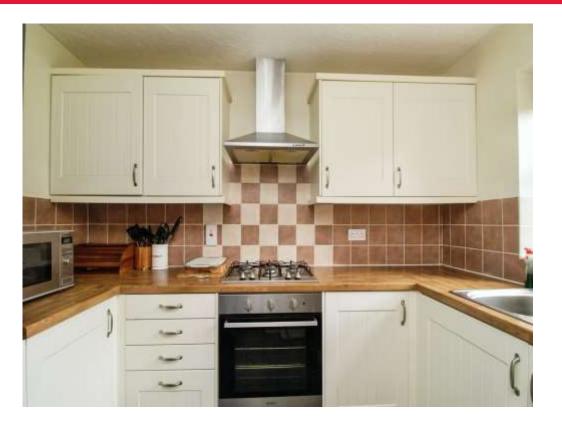

The ground floor of the property benefits from a welcoming hallway, spacious lounge with sliding doors leading into the garden, modern fitted kitchen with integrated cooker/hob and extractor fan. The first floor benefits from two double bedrooms and a modern family fitted bathroom.

#### Kitchen

9' 4" x 7' 5" ( 2.84m x 2.26m )