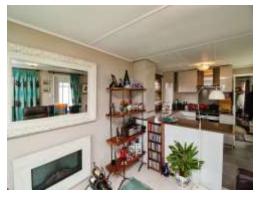

### Lounge

11' 8" x 9' 8" ( 3.56m x 2.95m )

Double glazed window to front and side, Double glazed door to side. Wall mounted electric fire. Wooden floor. Open plan to kitchen.

#### Kitchen

9' 8" x 7' 9" ( 2.95m x 2.36m )

Dual aspect double glazed windows to side. Kitchen is fitted with a range of wall mounted and base units, finished with quartz worksurfaces, inset with sink unit. Integrated electric oven and gas hob with extractor over. Integrated fridge and washer/dryer. Breakfast bar. Radiator.