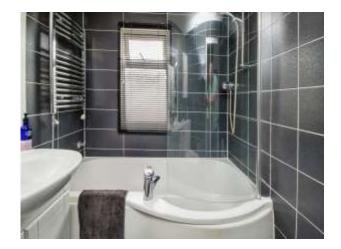

### **Bathroom**

Double glazed window to side. Three piece suite comprising of P shaped bath with shower over, wash hand basin and low level flush W.C set into vanity unit. Radiator. Tiled walls.