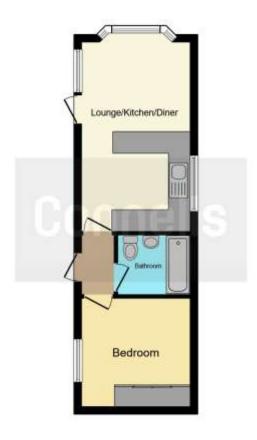

### Lounge

11' 8" x 9' 8" ( 3.56m x 2.95m )

Double glazed window to front and side, Double glazed door to side. Wall mounted electric fire. Wooden floor. Open plan to kitchen.

#### Kitchen

9' 8" x 7' 9" ( 2.95m x 2.36m )

Dual aspect double glazed windows to side. Kitchen is fitted with a range of wall mounted and base units, finished with quartz worksurfaces, inset with sink unit. Integrated electric oven and gas hob with extractor over. Integrated fridge and washer/dryer. Breakfast bar. Radiator.

### **Bedroom One**

10' 2" x 9' ( 3.10m x 2.74m )

Double glazed window to side and rear. Built in wardrobes with sliding doors. Radiator. Wooden floor.

### **Bathroom**

Double glazed window to side. Three piece suite comprising of P shaped bath with shower over, wash hand basin and low level flush W.C set into vanity unit. Radiator. Tiled walls.