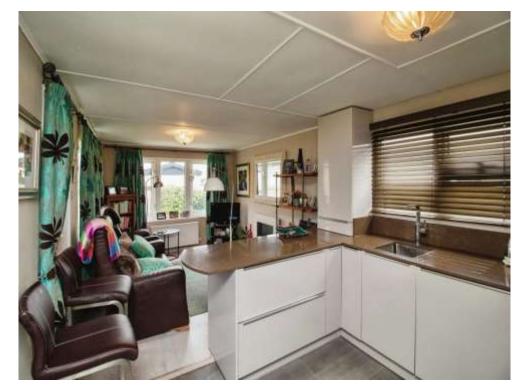

### Lounge

11' 8" x 9' 8" ( 3.56m x 2.95m )

Double glazed window to front and side, Double glazed door to side. Wall mounted electric fire. Wooden floor. Open plan to kitchen.

#### Kitchen

9' 8" x 7' 9" ( 2.95m x 2.36m )

Dual aspect double glazed windows to side. Kitchen is fitted with a range of wall mounted and base units, finished with quartz worksurfaces, inset with sink unit. Integrated electric oven and gas hob with extractor over. Integrated fridge and washer/dryer. Breakfast bar. Radiator.