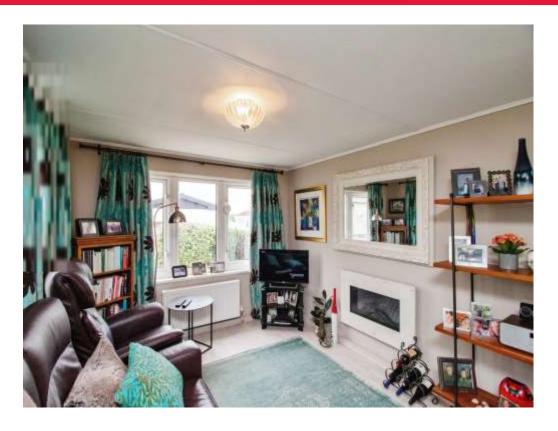

### Lounge

11' 8" x 9' 8" ( 3.56m x 2.95m )

Double glazed window to front and side, Double glazed door to side. Wall mounted electric fire. Wooden floor. Open plan to kitchen.