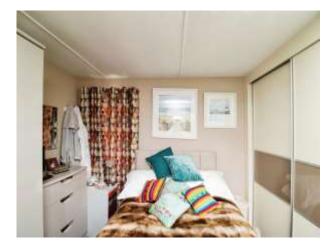

### **Bedroom One**

10' 2" x 9' ( 3.10m x 2.74m )

Double glazed window to side and rear. Built in wardrobes with sliding doors. Radiator. Wooden floor.