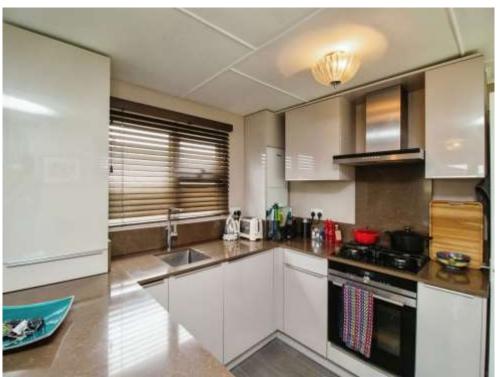

#### Kitchen

9' 8" x 7' 9" ( 2.95m x 2.36m )

Dual aspect double glazed windows to side. Kitchen is fitted with a range of wall mounted and base units, finished with quartz worksurfaces, inset with sink unit. Integrated electric oven and gas hob with extractor over. Integrated fridge and washer/dryer. Breakfast bar. Radiator.