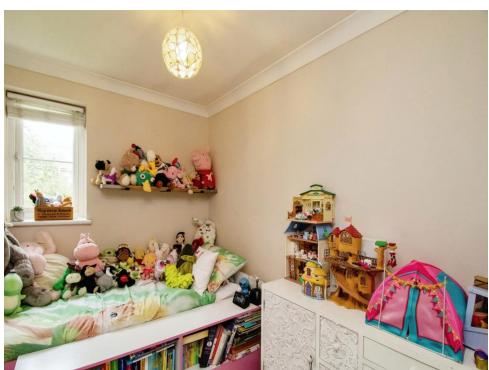

#### **Bedroom One**

11' 3" x 9' 4" ( 3.43m x 2.84m )

Double glazed window to front. Electric panel heater.

## **Bedroom Two**

9' x 8' 4" ( 2.74m x 2.54m )

Double glazed window to front. Electric panel heater.