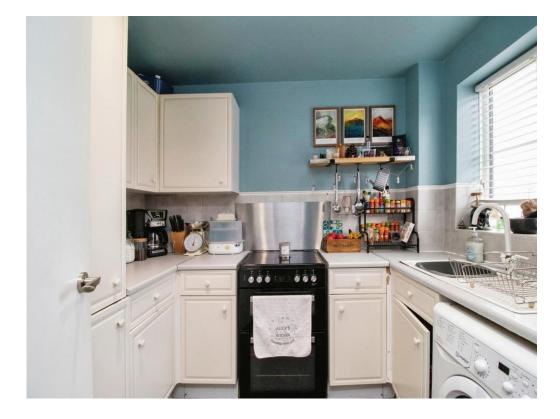

#### Kitchen

8' 11" x 8' 7" ( 2.72m x 2.62m )

Double glazed window to rear. Kitchen is fitted with a range of wall mounted and base units, finished with worksurfaces, inset with sink/drainer unit. Space for appliances.