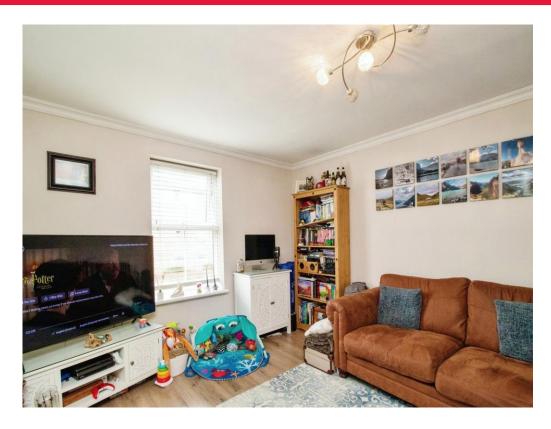

## Lounge

10' 11" x 8' 11" ( 3.33m x 2.72m )

Double glazed window to rear. Electric panel heater.