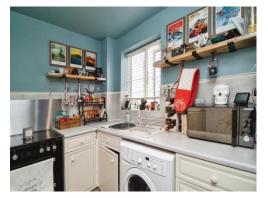

#### Kitchen

8' 11" x 8' 7" ( 2.72m x 2.62m )

Double glazed window to rear. Kitchen is fitted with a range of wall mounted and base units, finished with worksurfaces, inset with sink/drainer unit. Space for appliances.