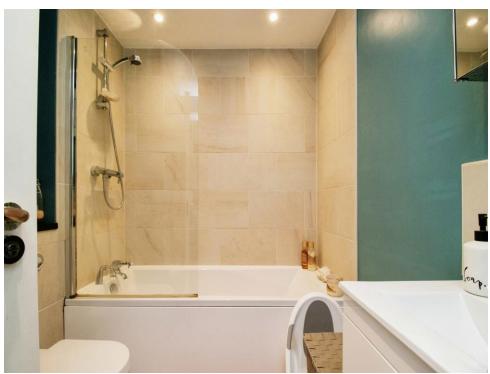

## **Bathroom**

Three piece suite comprising of panel enclosed bath with shower over, wash hand basin and low level flush W.C. Extractor fan.