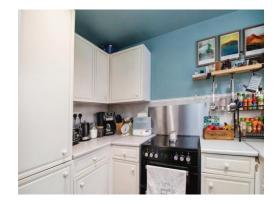

#### Kitchen

8' 11" x 8' 7" ( 2.72m x 2.62m )

Double glazed window to rear. Kitchen is fitted with a range of wall mounted and base units, finished with worksurfaces, inset with sink/drainer unit. Space for appliances.