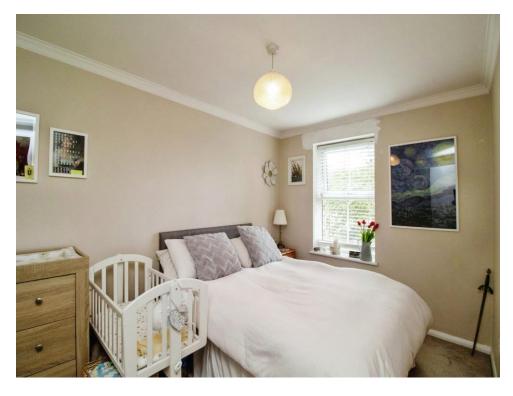

#### **Bedroom One**

11' 3" x 9' 4" ( 3.43m x 2.84m )

Double glazed window to front. Electric panel heater.

## **Bedroom Two**

9' x 8' 4" ( 2.74m x 2.54m )

Double glazed window to front. Electric panel heater.