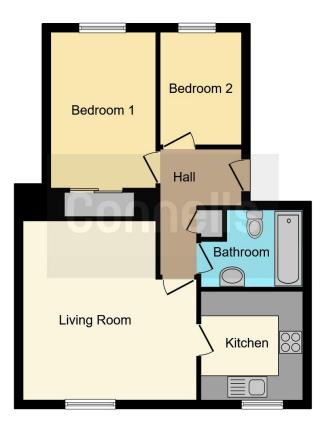

## **Property Description**

Very well presented TWO DOUBLE BEDROOM first floor apartment, benefiting from, entrance hallway, feature lounge, fitted kitchen, fitted bathroom, outside, communal grounds, THIS PROPERTY IS OFFERED FOR £190,000 FOR CASH BUYERS ONLY OR £210,000 WITH AN EXTENDED LEASE.

### **Entance Hall**

Access via double glazed door to front. Electric panel heater.

## Lounge

10' 11" x 8' 11" ( 3.33m x 2.72m )

Double glazed window to rear. Electric panel heater.

#### Kitchen

8' 11" x 8' 7" ( 2.72m x 2.62m )

Double glazed window to rear. Kitchen is fitted with a range of wall mounted and base units, finished with worksurfaces, inset with sink/drainer unit. Space for appliances.

#### **Bedroom One**

11' 3" x 9' 4" ( 3.43m x 2.84m )

Double glazed window to front. Electric panel heater.

## **Bedroom Two**

9' x 8' 4" ( 2.74m x 2.54m )

Double glazed window to front. Electric panel heater.

## **Bathroom**

Three piece suite comprising of panel enclosed bath with shower over, wash hand basin and low level flush W.C. Extractor fan.

## Outside

There are communal gardens, allocated parking and visitors parking.

Residential Sales & Lettings | Mortgage Services | Conveyancing | Surveyors | Land & New Homes

This floor plan is for illustrative purposes only. It is not drawn to scale. Any measurements, floor areas (including any total floor area), openings and orientation are approximate. No details are guaranteed, they cannot be relied upon for any purpose and they do not form part of any agreement. No liability is taken for any error, omission or misstatement. A party must rely upon its own inspection(s). Powered by www.focalagent.com