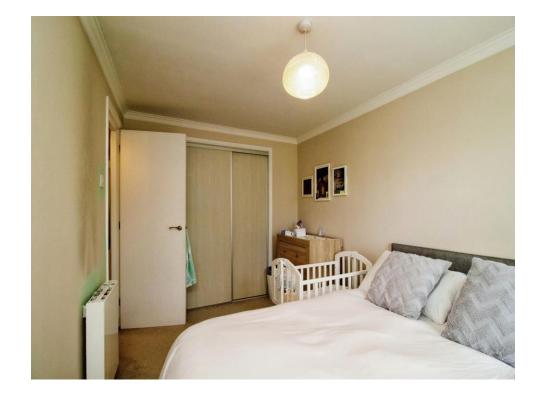

#### **Bedroom One**

11' 3" x 9' 4" ( 3.43m x 2.84m )

Double glazed window to front. Electric panel heater.

## **Bedroom Two**

9' x 8' 4" ( 2.74m x 2.54m )

Double glazed window to front. Electric panel heater.