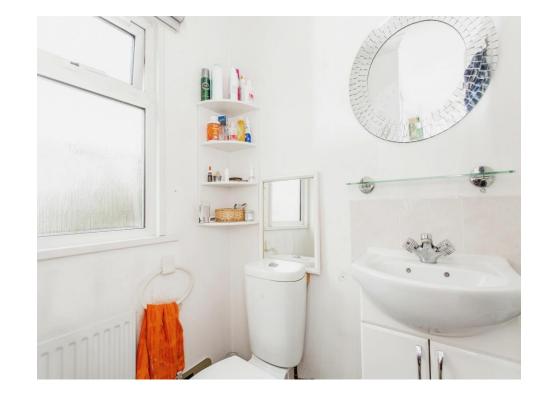

# **Shower Room**

Double glazed window to side. Three piece suite comprising of shower cubicle, wash hand basin and low level flush W.C.