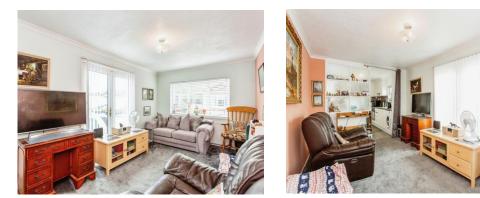

#### Lounge

16' 3" x 9' 6" ( 4.95m x 2.90m ) Double glazed window to front. Double glazed French doors to side. Radiator.