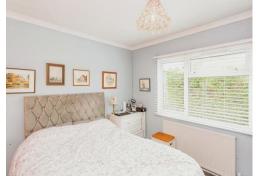

### Bedroom

10' 5" x 9' 6" ( 3.17m x 2.90m )

Double glazed window to side.. Fitted wardrobe. Radiator.