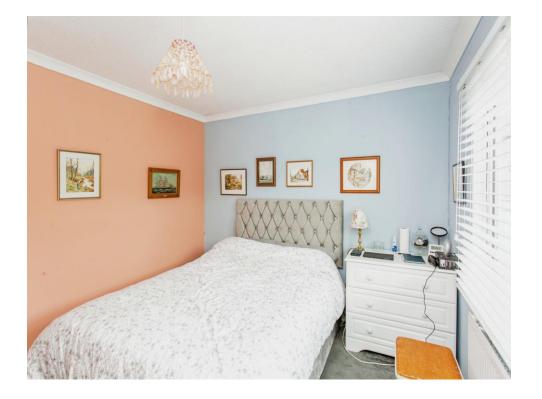

### Bedroom

10' 5" x 9' 6" ( 3.17m x 2.90m )

Double glazed window to side.. Fitted wardrobe. Radiator.