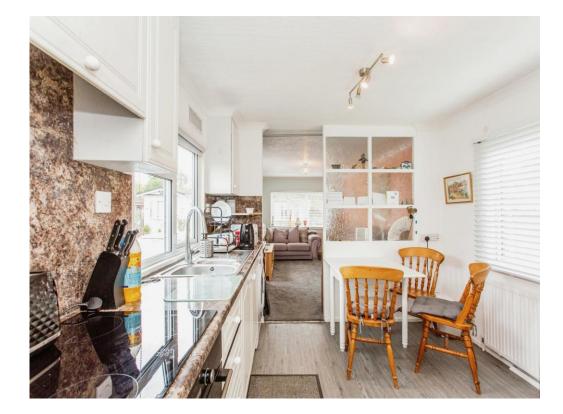

### **Kitchen / Diner**

#### 13' 5" x 9' 9" ( 4.09m x 2.97m )

Two double glazed windows to sides. Kitchen is fitted with a range of wall mounted and base units, finished with worksurfaces, inset with sink/drainer unit. Space and plumbing for appliances. Radiator.