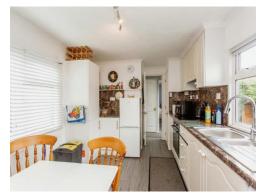

### **Kitchen / Diner**

#### 13' 5" x 9' 9" ( 4.09m x 2.97m )

Two double glazed windows to sides. Kitchen is fitted with a range of wall mounted and base units, finished with worksurfaces, inset with sink/drainer unit. Space and plumbing for appliances. Radiator.