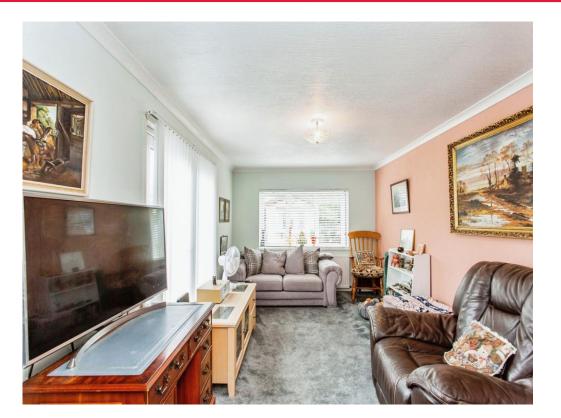

#### Lounge

16' 3" x 9' 6" ( 4.95m x 2.90m ) Double glazed window to front. Double glazed French doors to side. Radiator.