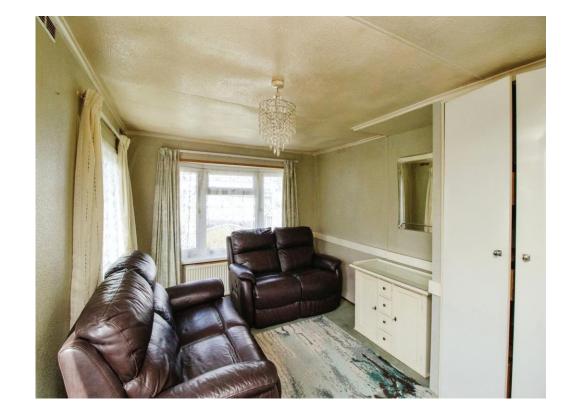

#### Lounge

12' 7" x 9' 6" ( 3.84m x 2.90m ) Double glazed windows to rear. Radiator.