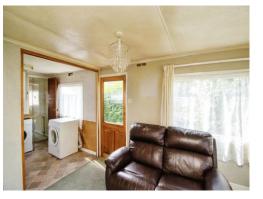

#### Lounge

12' 7" x 9' 6" ( 3.84m x 2.90m ) Double glazed windows to rear. Radiator.