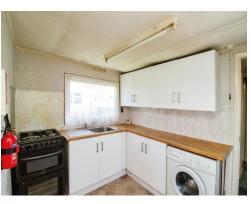

### Kitchen

#### 9' 5" x 7' 8" ( 2.87m x 2.34m )

Double glazed window to side. Kitchen is fitted with a range of wall mounted and base units, finished with worksurfaces, inset with sink/drainer unit. Space for appliances.