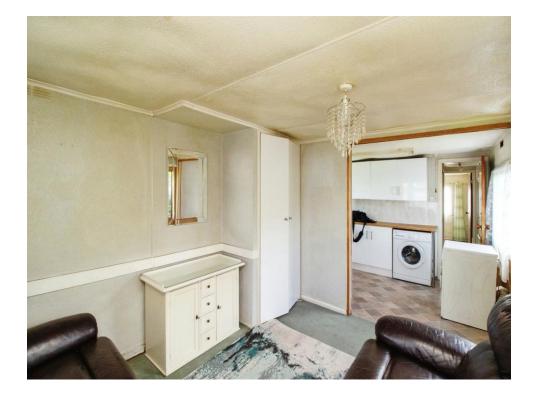

### Kitchen

#### 9' 5" x 7' 8" ( 2.87m x 2.34m )

Double glazed window to side. Kitchen is fitted with a range of wall mounted and base units, finished with worksurfaces, inset with sink/drainer unit. Space for appliances.