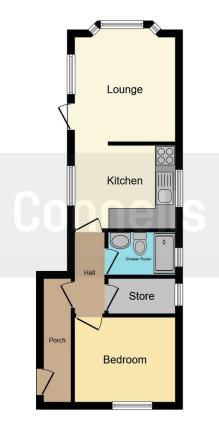

#### Entrance

Access via double glazed door.

#### Lounge

12' 7" x 9' 6" ( 3.84m x 2.90m ) Double glazed windows to rear. Radiator.

### Kitchen

#### 9' 5" x 7' 8" ( 2.87m x 2.34m )

Double glazed window to side. Kitchen is fitted with a range of wall mounted and base units, finished with worksurfaces, inset with sink/drainer unit. Space for appliances.

### **Bedroom One**

9' 5" x 7' 7" ( 2.87m x 2.31m ) Double glazed window to side. Radiator.

# **Bedroom Two**

6' 9" x 4' 2" ( 2.06m x 1.27m ) Double glazed window to side.

# **Shower Room**

Double glazed window to side. Three piece suite comprising of shower cubicle, wash hand basin and low level flush W.C.

#### Outside

The property sits on its own wrap around garden.