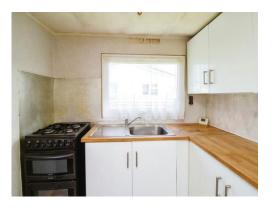

### Kitchen

#### 9' 5" x 7' 8" ( 2.87m x 2.34m )

Double glazed window to side. Kitchen is fitted with a range of wall mounted and base units, finished with worksurfaces, inset with sink/drainer unit. Space for appliances.