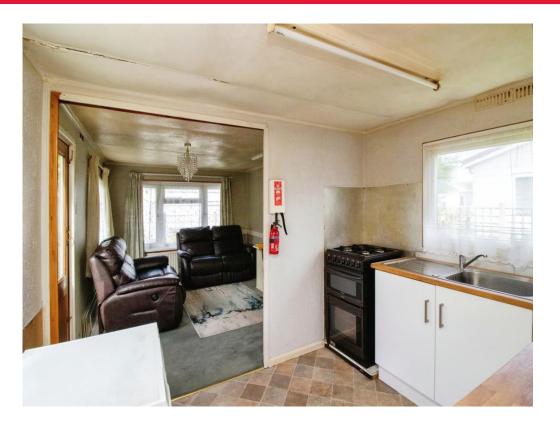

### Kitchen

#### 9' 5" x 7' 8" ( 2.87m x 2.34m )

Double glazed window to side. Kitchen is fitted with a range of wall mounted and base units, finished with worksurfaces, inset with sink/drainer unit. Space for appliances.