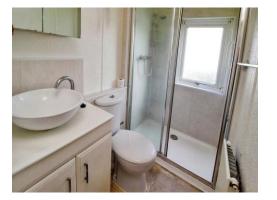

# **Shower Room**

Double glazed window to side. Three piece suite comprising of shower cubicle, wash hand basin and low level flush W.C.