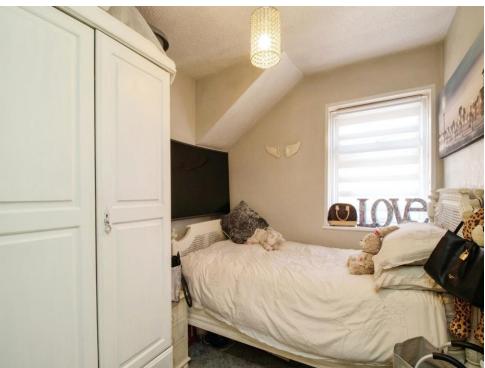

### **Bedroom One**

11' x 10' 4" ( 3.35m x 3.15m )

Double glazed window to front. Radiator.

### **Bedroom Two**

9' 3" x 7' 8" ( 2.82m x 2.34m )

Double glazed window to rear. Radiator.

## **Bedroom Three**

8' x 6' 9" ( 2.44m x 2.06m )

Double glazed window to side. Radiator.