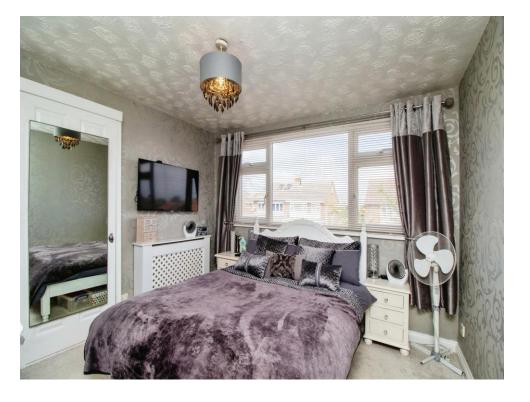

### **Bedroom One**

11' x 10' 4" ( 3.35m x 3.15m )

Double glazed window to front. Radiator.

### **Bedroom Two**

9' 3" x 7' 8" ( 2.82m x 2.34m )

Double glazed window to rear. Radiator.

## **Bedroom Three**

8' x 6' 9" ( 2.44m x 2.06m )

Double glazed window to side. Radiator.