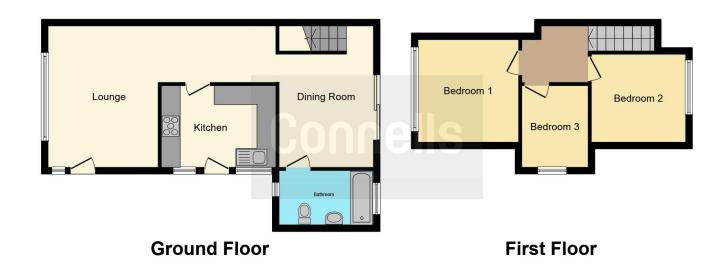

#### **Entrance**

Access via double glazed door to front opening directly into the lounge.

## Lounge / Diner

24' 6" x 14' 8" ( 7.47m x 4.47m )

Double glazed window to front and rear. Two radiators.

### Kitchen

11' 9" x 8' 8" ( 3.58m x 2.64m )

Double glazed window and door to side. Kitchen is fitted with a range of wall mounted and base units, finished with worksurfaces, inset with sink/drainer unit. Space for appliances.

## **Bathroom**

10' x 4' 10" ( 3.05m x 1.47m )

This room is situated on the ground floor. Double glazed window to side. Three piece suite comprising of panel enclosed bath with shower over, wash hand basin and low level flush W.C. Heated towel rail.

### **Bedroom One**

11' x 10' 4" ( 3.35m x 3.15m )

Double glazed window to front. Radiator.

### **Bedroom Two**

9' 3" x 7' 8" ( 2.82m x 2.34m )

Double glazed window to rear. Radiator.

## **Bedroom Three**

8' x 6' 9" ( 2.44m x 2.06m )

Double glazed window to side. Radiator.