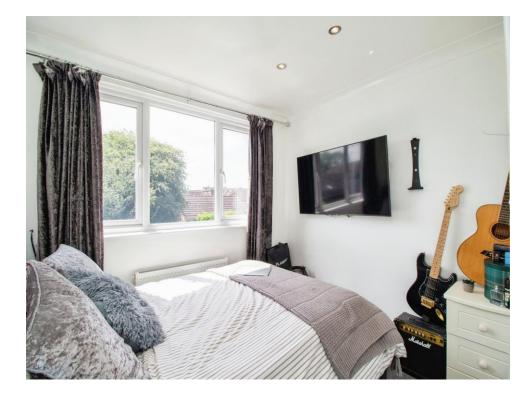

### **Bedroom One**

11' x 10' 4" ( 3.35m x 3.15m )

Double glazed window to front. Radiator.

### **Bedroom Two**

9' 3" x 7' 8" ( 2.82m x 2.34m )

Double glazed window to rear. Radiator.

## **Bedroom Three**

8' x 6' 9" ( 2.44m x 2.06m )

Double glazed window to side. Radiator.