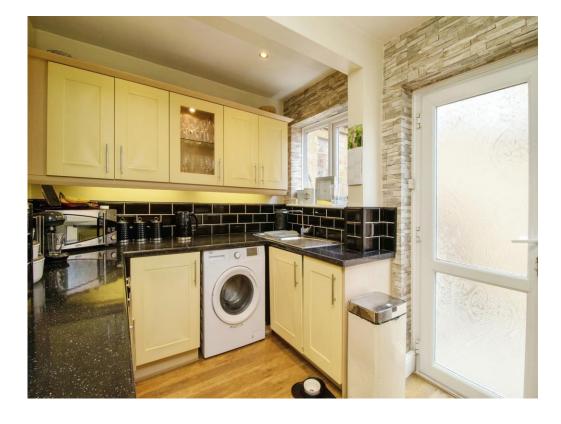

### Kitchen

11' 9" x 8' 8" ( 3.58m x 2.64m )

Double glazed window and door to side. Kitchen is fitted with a range of wall mounted and base units, finished with worksurfaces, inset with sink/drainer unit. Space for appliances.