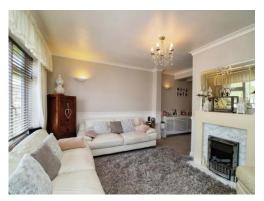

## Lounge / Diner

24' 6" x 14' 8" ( 7.47m x 4.47m )

Double glazed window to front and rear. Two radiators.