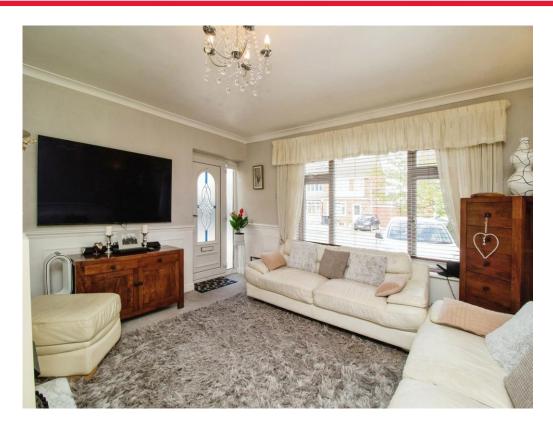

#### **Entrance**

Access via double glazed door to front opening directly into the lounge.

## Lounge / Diner

24' 6" x 14' 8" ( 7.47m x 4.47m )

Double glazed window to front and rear. Two radiators.