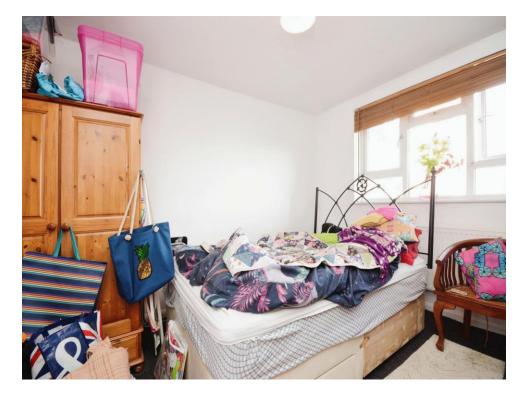

### **Bedroom**

12' 2" x 12' (3.71m x 3.66m)

Double glazed windows to front. Radiator