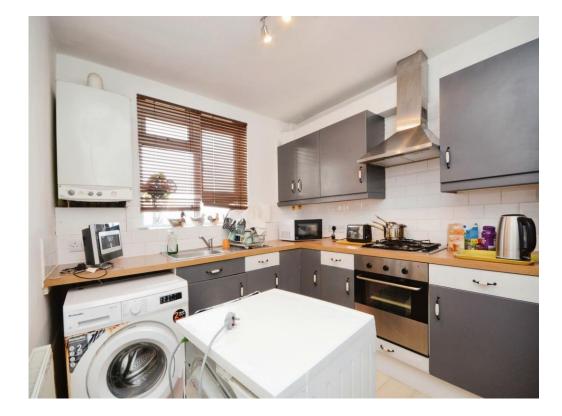

#### Kitchen / Diner

10' 8" x 8' 7" ( 3.25m x 2.62m )

Double glazed window to front. Kitchen is fitted with a range of wall mounted and base units finished with work surfaces, inset with sink/drainer unit. Space for appliances. Combi boiler. Radiator