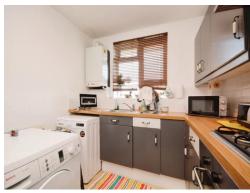

#### Kitchen / Diner

10' 8" x 8' 7" ( 3.25m x 2.62m )

Double glazed window to front. Kitchen is fitted with a range of wall mounted and base units finished with work surfaces, inset with sink/drainer unit. Space for appliances. Combi boiler. Radiator