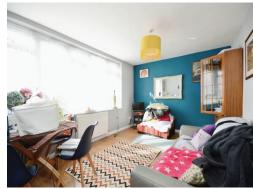

#### Lounge

14' 9" x 11' 3" ( 4.50m x 3.43m )

Double glazed window to rear. Radiator