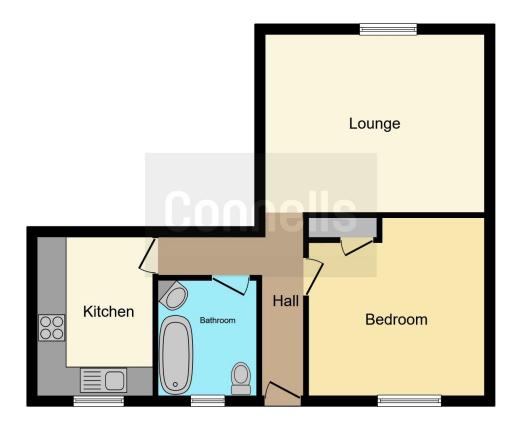

## **Property Description**

Very well presented, ONE DOUBLE BEDROOM apartment, benefiting from, entrance hallway, feature lounge/dining room, spacious double bedroom, fitted bathroom, modern fitted breakfast kitchen, Ideal first time buy or investment with potential 7% yield.

#### **Entrance Hall**

Access via double glazed door. Radiator

#### Lounge

14' 9" x 11' 3" ( 4.50m x 3.43m )

Double glazed window to rear. Radiator

#### Kitchen / Diner

10' 8" x 8' 7" ( 3.25m x 2.62m )

Double glazed window to front. Kitchen is fitted with a range of wall mounted and base units finished with work surfaces, inset with sink/drainer unit. Space for appliances. Combi boiler. Radiator

### **Bedroom**

12' 2" x 12' (3.71m x 3.66m)

Double glazed windows to front. Radiator

## Bathroom

7' 8" x 4' 7" ( 2.34m x 1.40m )

Double glazed window to front. Three piece suite comprising of panel enclosed bath with shower over, wash hand basin and low level flush W/C

Residential Sales & Lettings | Mortgage Services | Conveyancing | Surveyors | Land & New Homes

This floor plan is for illustrative purposes only. It is not drawn to scale. Any measurements, floor areas (including any total floor area), openings and orientation are approximate. No details are guaranteed, they cannot be relied upon for any purpose and they do not form part of any agreement. No liability is taken for any error, omission or misstatement. A party must rely upon its own inspection(s). Powered by www.focalagent.com