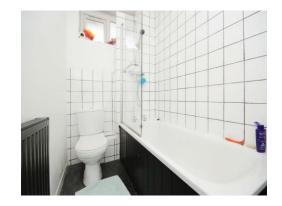

## Bathroom

7' 8" x 4' 7" ( 2.34m x 1.40m )

Double glazed window to front. Three piece suite comprising of panel enclosed bath with shower over, wash hand basin and low level flush W/C

Residential Sales & Lettings | Mortgage Services | Conveyancing | Surveyors | Land & New Homes