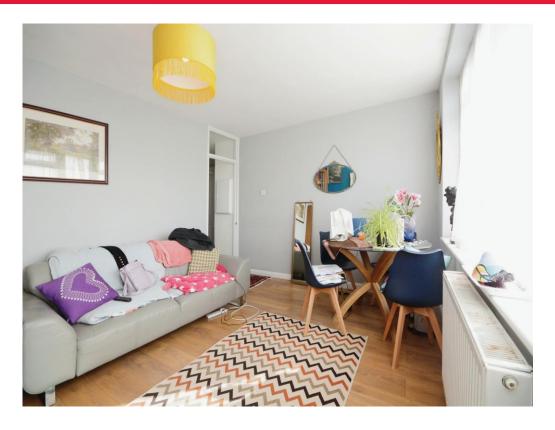

#### Lounge

14' 9" x 11' 3" ( 4.50m x 3.43m )

Double glazed window to rear. Radiator

#### Kitchen / Diner

10' 8" x 8' 7" ( 3.25m x 2.62m )

Double glazed window to front. Kitchen is fitted with a range of wall mounted and base units finished with work surfaces, inset with sink/drainer unit. Space for appliances. Combi boiler. Radiator