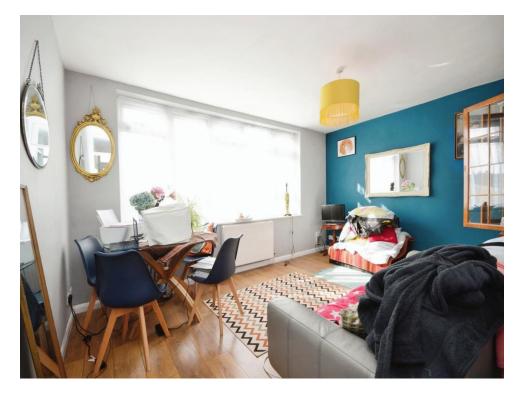

#### Lounge

14' 9" x 11' 3" ( 4.50m x 3.43m )

Double glazed window to rear. Radiator