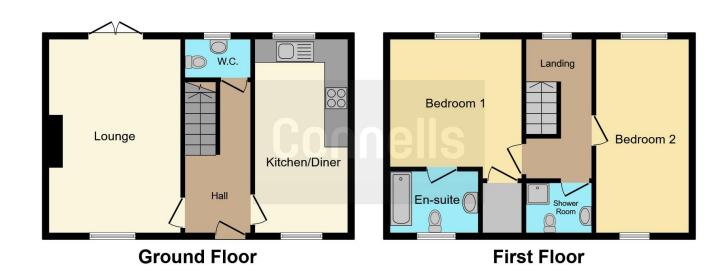

#### **Entrance Hall**

Access via double glazed door to front. Electric heater. Stairs to first floor accomdation

## Lounge

Double glazed window to front. Double glazed French doors to rear. Electric heating.

#### Kitchen

Double glazed window to front. Kitchen is fitted with a range of wall mounted base units, finished with work surfaces, inset with sink/drainer unit. Space for all appliances. Electric heating.

# **First Floor Landing**

Stairs from entrance hall.

## **Bedroom One**

Double glazed windows to front and rear. Electric heating.

# **Bedroom Two**

Double glazed windows to front and rear. Electric heatings.

## **Shower Room**

Three piece suite comprising of shower cubicle, wash hand basin and low level flush W.C. Extractor fan