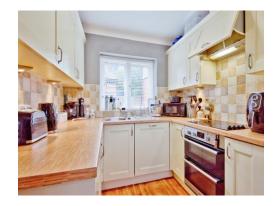

#### Kitchen

Double glazed window to front. Kitchen is fitted with a range of wall mounted base units, finished with work surfaces, inset with sink/drainer unit. Space for all appliances. Electric heating.