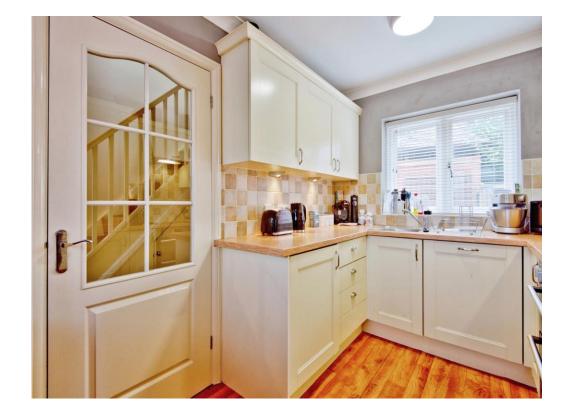

#### Kitchen

Double glazed window to front. Kitchen is fitted with a range of wall mounted base units, finished with work surfaces, inset with sink/drainer unit. Space for all appliances. Electric heating.