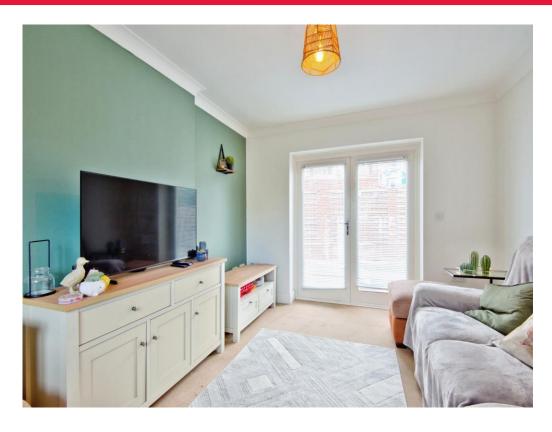

## Lounge

Double glazed window to front. Double glazed French doors to rear. Electric heating.