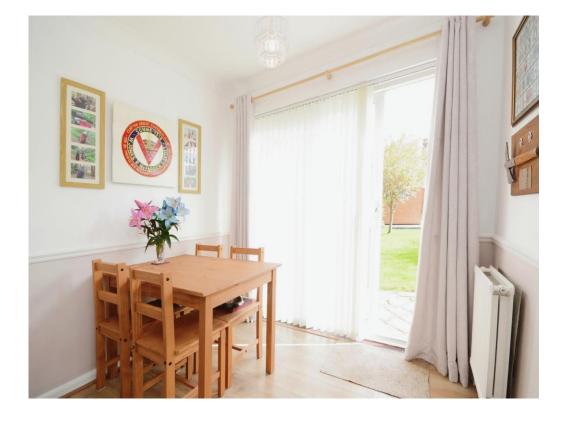

# Lounge / Diner

19' 6" x 12' 8" ( 5.94m x 3.86m )

Double glazed patio door to rear giving access to the rear garden. Feature fireplace. Radiator.