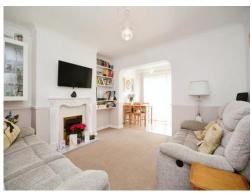

# Lounge / Diner

19' 6" x 12' 8" ( 5.94m x 3.86m )

Double glazed patio door to rear giving access to the rear garden. Feature fireplace. Radiator.