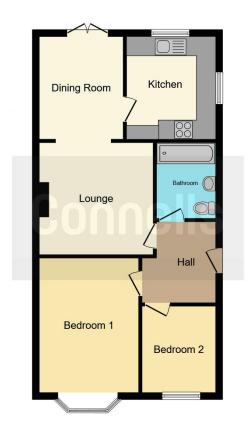

# **Property Description**

Very well presented, Two bedroom semi detached bungalow for sale, benefiting from, entrance hallway, feature lounge/dining room, fitted kitchen, fitted bathroom, Two bedrooms, outside, direct access off road parking, driveway, landscaped private rear enclosed garden,

#### **Entrance Hall**

Access via double glazed door to front. Radiator.

# Lounge / Diner

19' 6" x 12' 8" ( 5.94m x 3.86m )

Double glazed patio door to rear giving access to the rear garden. Feature fireplace. Radiator.

#### Kitchen

15' 3" x 10' 9" ( 4.65m x 3.28m )

Double glazed windows to rear and side. Kitchen is fitted with a range of wall mounted and base units, finished with worksurfaces, inset with sink/drainer unit. Space and plumbing for appliances. Radiator.

#### **Bedroom One**

12' 7" x 10' 8" ( 3.84m x 3.25m )

Double glazed bay window to front. Range of fitted wardrobes. Radiator.

## **Bedroom Two**

8' 8" x 7' 7" ( 2.64m x 2.31m )

Double glazed window to front. Radiator.

# **Bathroom**

Double glazed window to side. Three piece suite comprising of panel enclosed bath with shower over, wash hand basin and low level flush W.C. Radiator.