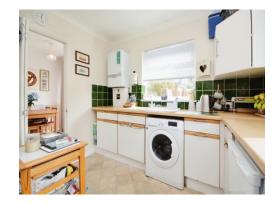

#### Kitchen

15' 3" x 10' 9" ( 4.65m x 3.28m )

Double glazed windows to rear and side. Kitchen is fitted with a range of wall mounted and base units, finished with worksurfaces, inset with sink/drainer unit. Space and plumbing for appliances. Radiator.