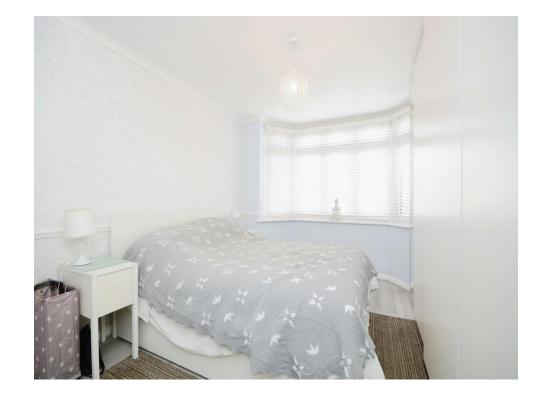

#### **Bedroom One**

12' 7" x 10' 8" ( 3.84m x 3.25m )

Double glazed bay window to front. Range of fitted wardrobes. Radiator.