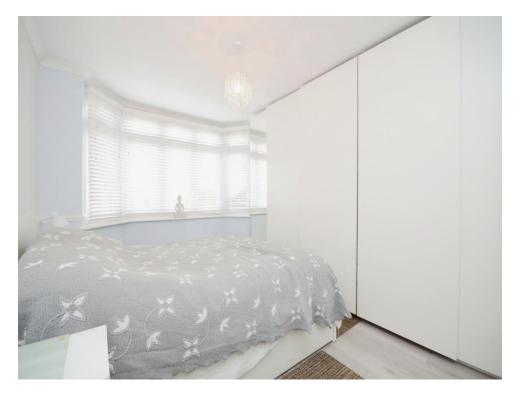

#### **Bedroom One**

12' 7" x 10' 8" ( 3.84m x 3.25m )

Double glazed bay window to front. Range of fitted wardrobes. Radiator.