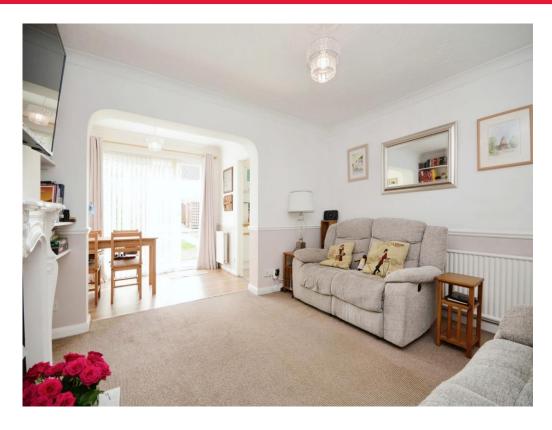

# Lounge / Diner

19' 6" x 12' 8" ( 5.94m x 3.86m )

Double glazed patio door to rear giving access to the rear garden. Feature fireplace. Radiator.