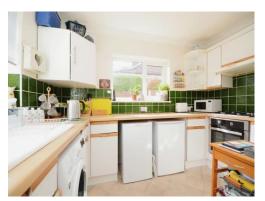

#### Kitchen

15' 3" x 10' 9" ( 4.65m x 3.28m )

Double glazed windows to rear and side. Kitchen is fitted with a range of wall mounted and base units, finished with worksurfaces, inset with sink/drainer unit. Space and plumbing for appliances. Radiator.