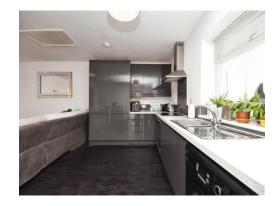

### Lounge / Diner / Kitchen

18' 5" x 18' 1" ( 5.61m x 5.51m )

Open plan Lounge / Diner and Kitchen. Double glazed French doors giving access to garden. Two radiators.

Kitchen is fitted with a range of wall mounted and base units, finished with worksurfaces, inset with sink/drainer unit. integrated oven and hob with extractor over. Space and plumbing for other appliances.