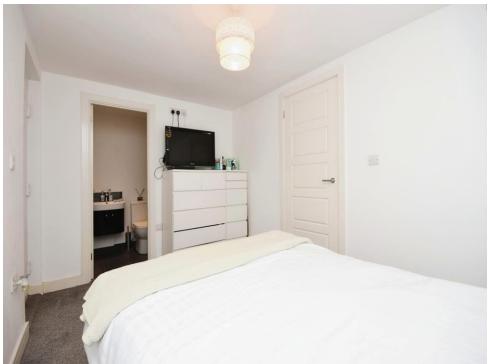

### **Bedroom One**

13' 1" x 8' 8" ( 3.99m x 2.64m )

Double glazed window to rear. Wooden door giving access to rear garden. Radiator.

### **En-Suite**

Three piece suite comprising of shower, wash hand basin and low level flush W.C.