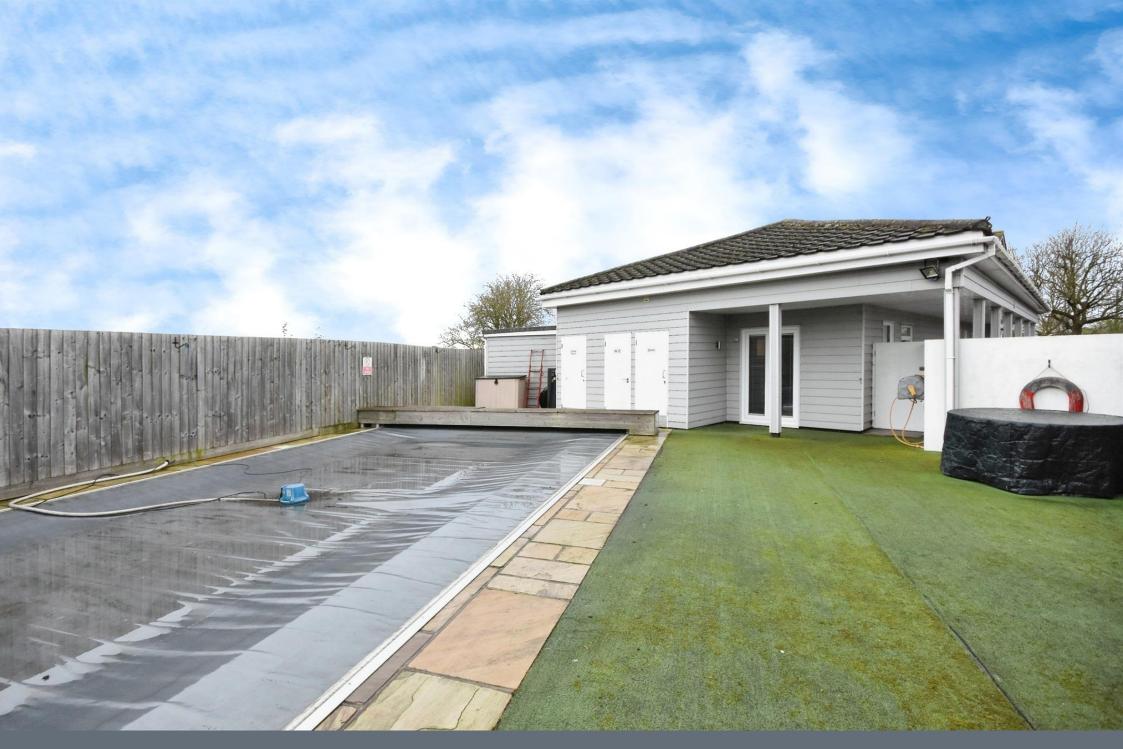

arden. Two radiators.

Kitchen is fitted with a range of wall mounted and base units, finished with worksurfaces, inset with sink/drainer unit. integrated oven and hob with extractor over. Space and plumbing for other appliances.

#### **Shower Room**

Three piece suite comprising of shower, wash hand basin and low level flush W.C. Heated towel rail.

### **Bedroom One**

13' 1" x 8' 8" ( 3.99m x 2.64m )

Double glazed window to rear. Wooden door giving access to rear garden. Radiator.

### **En-Suite**

Three piece suite comprising of shower, wash hand basin and low level flush W.C.

#### **Bedroom Two**

9' 9" x 7' 9" ( 2.97m x 2.36m ) Skylight window. Radiator.

### Garden

There is a communal rear garden with a swimming pool.

# **Parking**

Off street parking to front.

















Residential Sales & Lettings | Mortgage Services | Conveyancing | Surveyors | Land & New Homes



This floor plan is for illustrative purposes only. It is not drawn to scale. Any measurements, floor areas (including any total floor area), openings and orientation are approximate. No details are guaranteed, they cannot be relied upon for any purpose and they do not form part of any agreement. No liability is taken for any error, omission or misstatement. A party must rely upon its own inspection(s). Powered by www.focalagent.com

To view this property please contact Connells on

T 01268 777 767 E rayleigh@connells.co.uk

113-115 High Street
RAYLEIGH SS6 7QA

EPC Rating: C

## view this property online connells.co.uk/Property/RAY308201

This is a Leasehold property with details as follows;