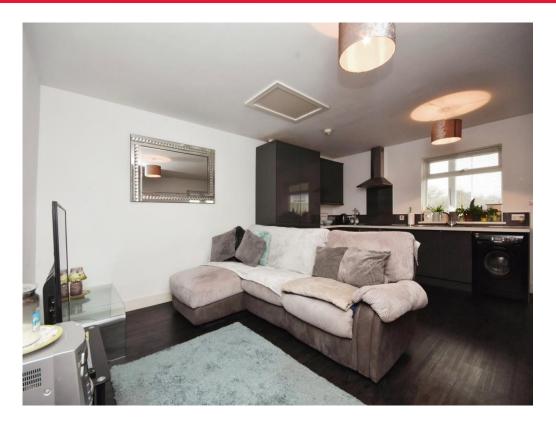

### Lounge / Diner / Kitchen

18' 5" x 18' 1" ( 5.61m x 5.51m )

Open plan Lounge / Diner and Kitchen. Double glazed French doors giving access to garden. Two radiators.

Kitchen is fitted with a range of wall mounted and base units, finished with worksurfaces, inset with sink/drainer unit. integrated oven and hob with extractor over. Space and plumbing for other appliances.