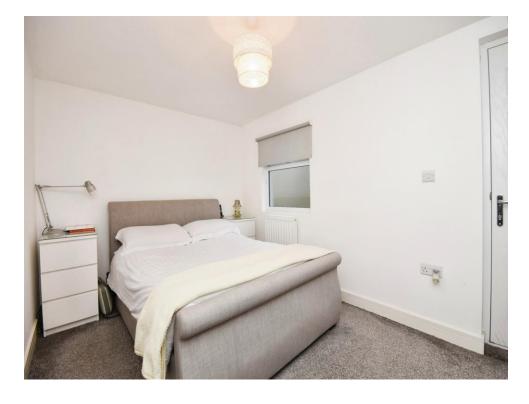

### **Bedroom One**

13' 1" x 8' 8" ( 3.99m x 2.64m )

Double glazed window to rear. Wooden door giving access to rear garden. Radiator.

#### **Bedroom Two**

9' 9" x 7' 9" ( 2.97m x 2.36m ) Skylight window. Radiator.