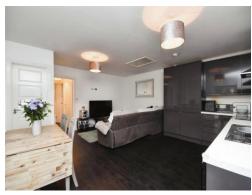

### Lounge / Diner / Kitchen

18' 5" x 18' 1" ( 5.61m x 5.51m )

Open plan Lounge / Diner and Kitchen. Double glazed French doors giving access to garden. Two radiators.

Kitchen is fitted with a range of wall mounted and base units, finished with worksurfaces, inset with sink/drainer unit. integrated oven and hob with extractor over. Space and plumbing for other appliances.