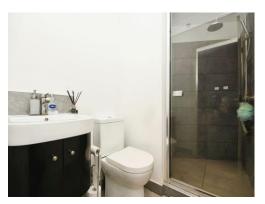

#### **Shower Room**

Three piece suite comprising of shower, wash hand basin and low level flush W.C. Heated towel rail.

### **En-Suite**

Three piece suite comprising of shower, wash hand basin and low level flush W.C.