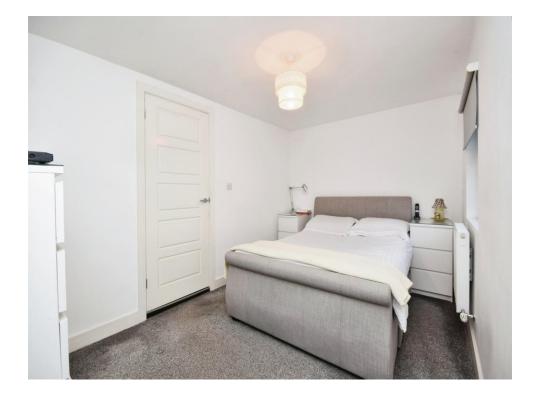

### **Bedroom One**

13' 1" x 8' 8" ( 3.99m x 2.64m )

Double glazed window to rear. Wooden door giving access to rear garden. Radiator.

### **En-Suite**

Three piece suite comprising of shower, wash hand basin and low level flush W.C.