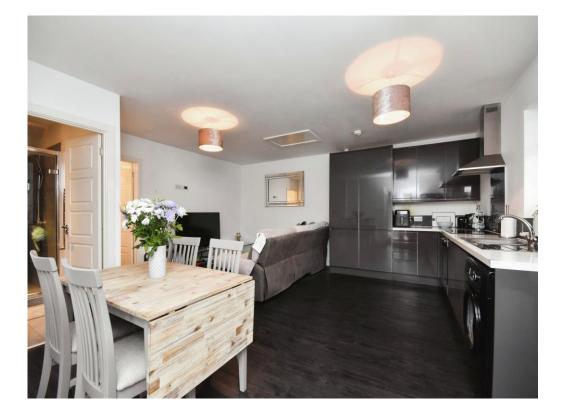

### Lounge / Diner / Kitchen

18' 5" x 18' 1" ( 5.61m x 5.51m )

Open plan Lounge / Diner and Kitchen. Double glazed French doors giving access to garden. Two radiators.

Kitchen is fitted with a range of wall mounted and base units, finished with worksurfaces, inset with sink/drainer unit. integrated oven and hob with extractor over. Space and plumbing for other appliances.