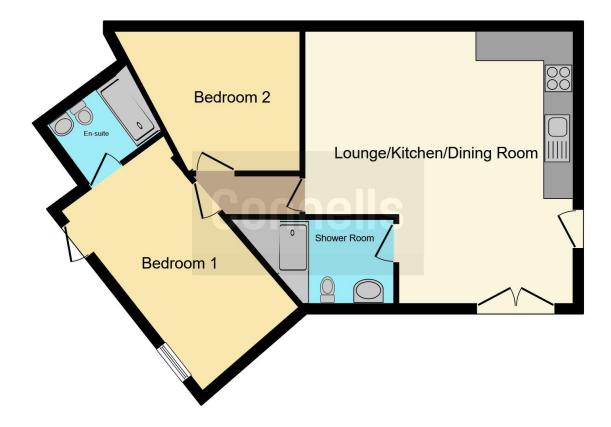

## **Property Description**

Very well presented two double bedroom end terraced bungalow for sale, benefiting from open plan feature lounge/dining & fitted kitchen, spacious fitted shower room, inner hallway, two spacious double bedrooms, master bedroom with En-suite shower room, outside, direct access off road parking to the front, communal rear garden with swimming pool, excellent property available to view.

### Lounge / Diner / Kitchen

18' 5" x 18' 1" ( 5.61m x 5.51m )

Open plan Lounge / Diner and Kitchen. Double glazed French doors giving access to garden. Two radiators.

Kitchen is fitted with a range of wall mounted and base units, finished with worksurfaces, inset with sink/drainer unit. integrated oven and hob with extractor over. Space and plumbing for other appliances.

#### **Shower Room**

Three piece suite comprising of shower, wash hand basin and low level flush W.C. Heated towel rail.

### **Bedroom One**

13' 1" x 8' 8" ( 3.99m x 2.64m )

Double glazed window to rear. Wooden door giving access to rear garden. Radiator.

### **En-Suite**

Three piece suite comprising of shower, wash hand basin and low level flush W.C.

#### **Bedroom Two**

9' 9" x 7' 9" ( 2.97m x 2.36m ) Skylight window. Radiator.