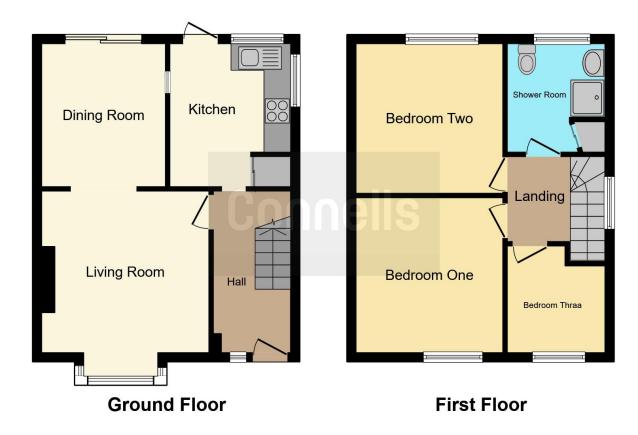

#### **Property Description**

This three bedroom semi detached property is offered with no onward chain. The property would benefit from some modernisation but has all the potential to be a lovely family home.

Downstairs has an entrance hall with access to the kitchen and a good sized lounge with plenty of light and a feature fireplace, there is a separate dining area with patio doors out to garden.

Upstairs there is two double bedrooms with a large single currently used as a dressing room There is also a separate family shower room.

## **Living Room**

13' 8" x 12' 4" ( 4.17m x 3.76m )

## **Dining Room**

10' 7" x 9' 1" ( 3.23m x 2.77m )

#### Kitchen

11' x 8' 10" ( 3.35m x 2.69m )

## **Bedroom One**

11' 5" x 10' 10" ( 3.48m x 3.30m )

## **Bedroom Two**

11' x 10' 10" ( 3.35m x 3.30m )

## **Bedroom Three**

7' 10" x 7' 2" ( 2.39m x 2.18m )

Residential Sales & Lettings | Mortgage Services | Conveyancing | Surveyors | Land & New Homes

This floor plan is for illustrative purposes only. It is not drawn to scale. Any measurements, floor areas (including any total floor area), openings and orientation are approximate. No details are guaranteed, they cannot be relied upon for any purpose and they do not form part of any agreement. No liability is taken for any error, omission or misstatement. A party must rely upon its own inspection(s). Powered by www.focalagent.com