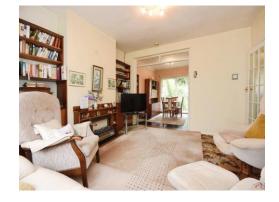

Downstairs has an entrance hall with access to the kitchen and a good sized lounge with plenty of light and a feature fireplace, there is a separate dining area with patio doors out to garden.

Upstairs there is two double bedrooms with a large single currently used as a dressing room There is also a separate family shower room.