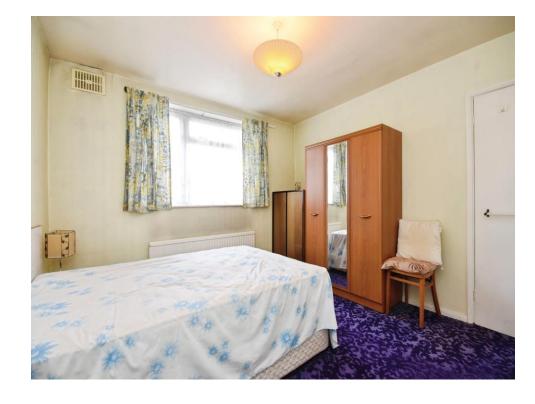

## **Bedroom One**

11' 5" x 10' 10" ( 3.48m x 3.30m )

## **Bedroom Two**

11' x 10' 10" ( 3.35m x 3.30m )