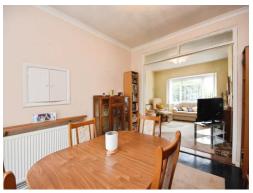

Downstairs has an entrance hall with access to the kitchen and a good sized lounge with plenty of light and a feature fireplace, there is a separate dining area with patio doors out to garden.

Upstairs there is two double bedrooms with a large single currently used as a dressing room There is also a separate family shower room.

## **Dining Room**

10' 7" x 9' 1" ( 3.23m x 2.77m )