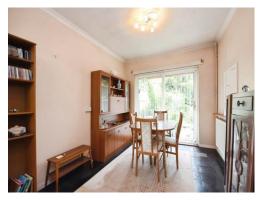

## **Dining Room**

10' 7" x 9' 1" ( 3.23m x 2.77m )

#### Kitchen

11' x 8' 10" ( 3.35m x 2.69m )