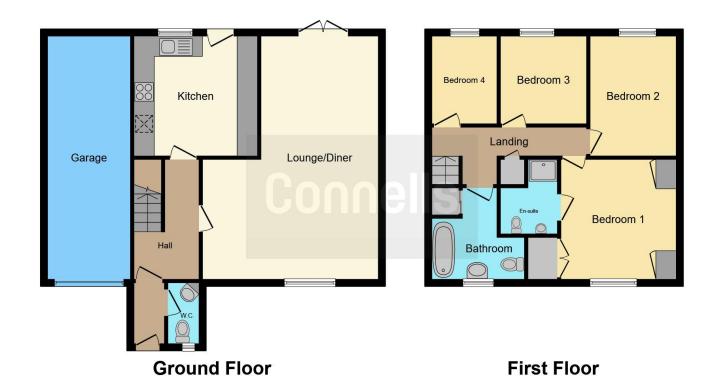

On entering the property you are greeted by an entrance hall, the ground floor of this spacious home benefits from bright living accommodation that includes a living room with a feature fireplace the leads into a separate dining area and a good sized kitchen that would benefit from some updating. In addition, there is the benefit of a separate W/C cloakroom which completes the ground floor accommodation.

Upstairs there are four bedrooms, with the master bedroom having the advantage of an en-suite shower room. The second and third bedrooms are both doubles, whilst the forth is a good sized single room. There is also a family bathroom with a bath with shower over.

Outside and to the rear of the property is a sunny garden, with a large decked area that is level with the house ideal for garden furniture and outdoor entertaining with steps leading down to the lawn, which is mainly laid to lawn, At the side of the property there is a single garage and driveway. There is off street parking, with a driveway and you can park a car in front of property underneath the lounge window.

| En | 4r   | an | ce  | н | all |
|----|------|----|-----|---|-----|
|    | ILI. | aı | ILE | ш | an  |

4' x 6' 1" ( 1.22m x 1.85m )

## Kitchen

10' 4" x 12' (3.15m x 3.66m)

# Lounge

12' 8" x 16' 8" ( 3.86m x 5.08m )

# **Dining Room**

10' 6" x 10' ( 3.20m x 3.05m )

#### **Bedroom One**

11' 10" x 10' 3" ( 3.61m x 3.12m )

#### **Ensuite**

4' 8" x 6' 9" ( 1.42m x 2.06m )

# **Bedroom Two**

11' 4" x 8' 6" ( 3.45m x 2.59m )

## **Bedroom Three**

8' 1" x 7' 6" ( 2.46m x 2.29m )

# **Bedroom Four**

6' 4" x 8' 1" ( 1.93m x 2.46m )

#### Bathroom

8' 11" x 6' 5" ( 2.72m x 1.96m )

Residential Sales & Lettings | Mortgage Services | Conveyancing | Surveyors | Land & New Homes

This floor plan is for illustrative purposes only. It is not drawn to scale. Any measurements, floor areas (including any total floor area), openings and orientation are approximate. No details are guaranteed, they cannot be relied upon for any purpose and they do not form part of any agreement. No liability is taken for any error, omission or misstatement. A party must rely upon its own inspection(s). Powered by www.focalagent.com