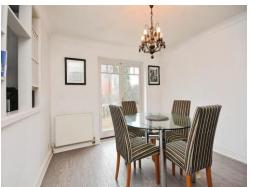

On entering the property you are greeted by an entrance hall, the ground floor of this spacious home benefits from bright living accommodation that includes a living room with a feature fireplace the leads into a separate dining area and a good sized kitchen that would benefit from some updating. In addition, there is the benefit of a separate W/C cloakroom which completes the ground floor accommodation.

# **Dining Room**

10' 6" x 10' ( 3.20m x 3.05m )