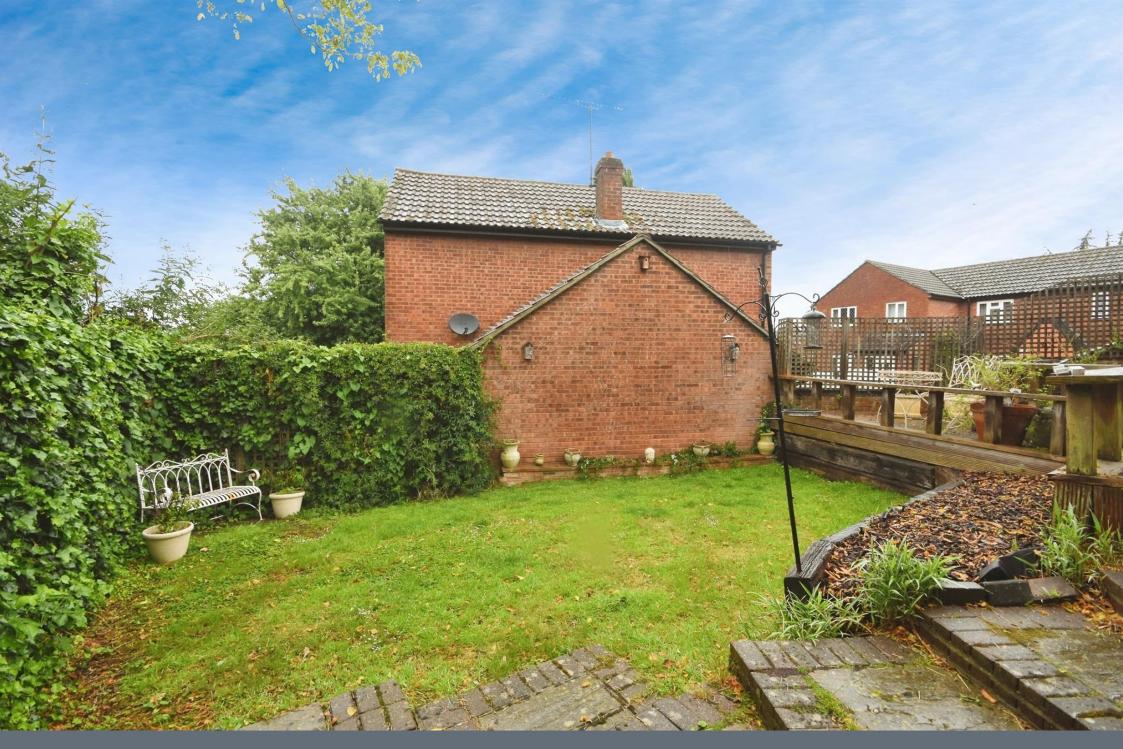

Outside and to the rear of the property is a sunny garden, with a large decked area that is level with the house ideal for garden furniture and outdoor entertaining with steps leading down to the lawn, which is mainly laid to lawn, At the side of the property there is a single garage and driveway. There is off street parking, with a driveway and you can park a car in front of property underneath the lounge window.