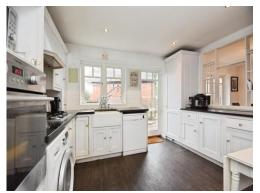

On entering the property you are greeted by an entrance hall, the ground floor of this spacious home benefits from bright living accommodation that includes a living room with a feature fireplace the leads into a separate dining area and a good sized kitchen that would benefit from some updating. In addition, there is the benefit of a separate W/C cloakroom which completes the ground floor accommodation.

## Kitchen

10' 4" x 12' (3.15m x 3.66m)