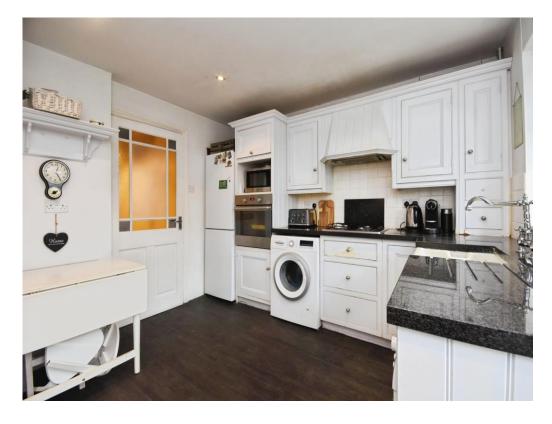

On entering the property you are greeted by an entrance hall, the ground floor of this spacious home benefits from bright living accommodation that includes a living room with a feature fireplace the leads into a separate dining area and a good sized kitchen that would benefit from some updating. In addition, there is the benefit of a separate W/C cloakroom which completes the ground floor accommodation.

## Kitchen

10' 4" x 12' (3.15m x 3.66m)