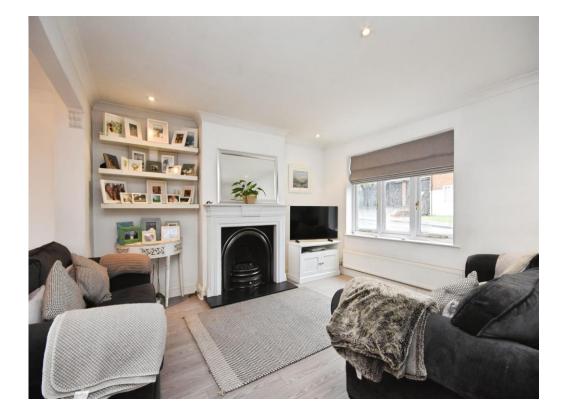

On entering the property you are greeted by an entrance hall, the ground floor of this spacious home benefits from bright living accommodation that includes a living room with a feature fireplace the leads into a separate dining area and a good sized kitchen that would benefit from some updating. In addition, there is the benefit of a separate W/C cloakroom which completes the ground floor accommodation.

# Lounge

12' 8" x 16' 8" ( 3.86m x 5.08m )