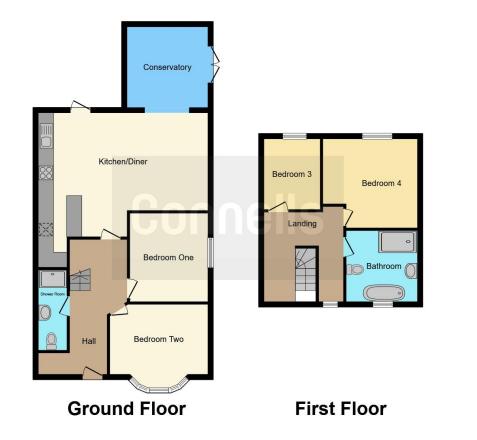

# Kitchen/Open Plan Living Space

20' x 16' (6.10m x 4.88m)

# Conservatory

10' 5" x 10' 10" ( 3.17m x 3.30m )

### Bedroom 1

12' 6" x 8' 11" ( 3.81m x 2.72m )

# Bedroom 2

10' x 9' 7" ( 3.05m x 2.92m )

# Bedroom 3

12' 6" x 12' 2" ( 3.81m x 3.71m )

### Bedroom 4

9' 2" x 7' 5" ( 2.79m x 2.26m )

Residential Sales & Lettings | Mortgage Services | Conveyancing | Surveyors | Land & New Homes

This floor plan is for illustrative purposes only. It is not drawn to scale. Any measurements, floor areas (including any total floor area), openings and orientation are approximate. No details are guaranteed, they cannot be relied upon for any purpose and they do not form part of any agreement. No liability is taken for any error, omission or misstatement. A party must rely upon its own inspection(s). Powered by www.focalagent.com