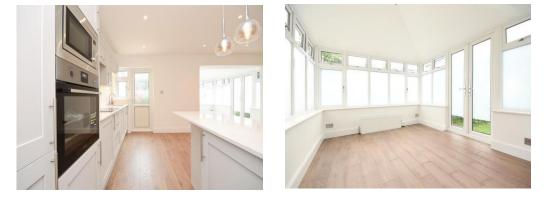

# Kitchen/Open Plan Living Space

20' x 16' (6.10m x 4.88m)

# Conservatory

10' 5" x 10' 10" ( 3.17m x 3.30m )