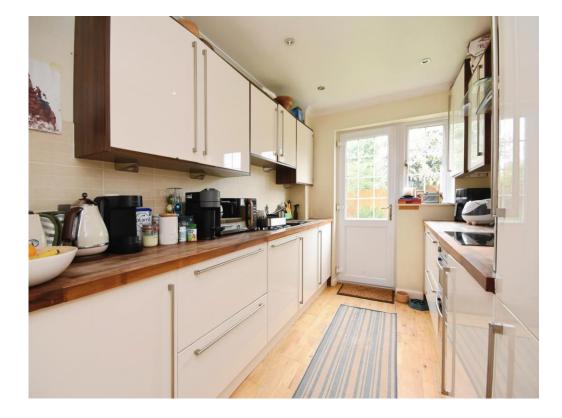

e doors leading to the private rear garden, the property also features a modern kitchen fitted with integrated appliances. Upstairs, there are two spacious double bedrooms as well as a good sized single to the front, which could be utilised as a home office if you work from home. The family bathroom benefits from a bath with overhead shower and has a modern finish throughout. This would make the ideal family home, perfect for families looking to make their next move on the property ladder.





# Lounge

13' 5" x 11' (4.09m x 3.35m)

# **Dining Room**

10' 3" x 11' ( 3.12m x 3.35m )

#### Kitchen

10' 8" x 7' 8" ( 3.25m x 2.34m )

# **Bedroom One**

10' 3" x 14' 4" ( 3.12m x 4.37m )

# **Bedroom Two**

11' 7" x 9' 8" ( 3.53m x 2.95m )

# **Bedroom Three**

9' 5" x 6' 1" ( 2.87m x 1.85m )

















Residential Sales & Lettings | Mortgage Services | Conveyancing | Surveyors | Land & New Homes



This floor plan is for illustrative purposes only. It is not drawn to scale. Any measurements, floor areas (including any total floor area), openings and orientation are approximate. No details are guaranteed, they cannot be relied upon for any purpose and they do not form part of any agreement. No liability is taken for any error, omission or misstatement. A party must rely upon its own inspection(s). Powered by www.focalagent.com

To view this property please contact Connells on

T 01277 655 555 E billericay@connells.co.uk

96 High Street BILLERICAY CM12 9BT

EPC Rating: C Council Tax Band: E

view this property online connells.co.uk/Property/BCY307953



Tenure: Freehold