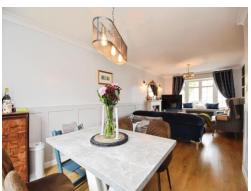

#### **Property Description**

New to market is this modern, detached three bedroom house situated in the quiet cul-desac of Rumbullion Drive located just half a mile away from Billericay Train Station and High Street. To the front, the property features a block-paved driveway, suitable for multiple cars and a garage to the side. As well as this, the property boasts a downstairs cloakroom, an open plan living and dining room that has double doors leading to the private rear garden, the property also features a modern kitchen fitted with integrated appliances. Upstairs, there are two spacious double bedrooms as well as a good sized single to the front, which could be utilised as a home office if you work from home. The family bathroom benefits from a bath with overhead shower and has a modern finish throughout. This would make the ideal family home, perfect for families looking to make their next move on the property ladder.

# **Dining Room**

10' 3" x 11' ( 3.12m x 3.35m )