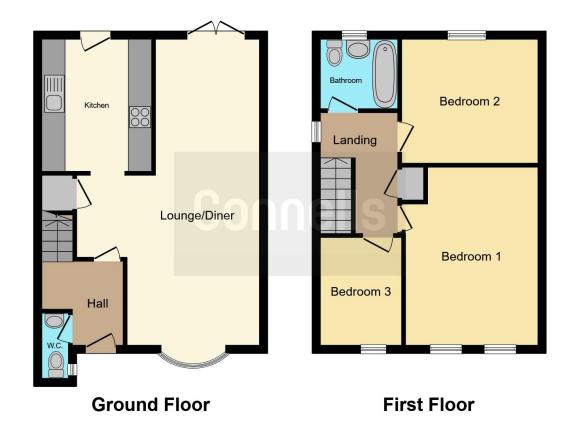

#### **Property Description**

New to market is this modern, detached three bedroom house situated in the quiet cul-desac of Rumbullion Drive located just half a mile away from Billericay Train Station and High Street. To the front, the property features a block-paved driveway, suitable for multiple cars and a garage to the side. As well as this, the property boasts a downstairs cloakroom, an open plan living and dining room that has double doors leading to the private rear garden, the property also features a modern kitchen fitted with integrated appliances. Upstairs, there are two spacious double bedrooms as well as a good sized single to the front, which could be utilised as a home office if you work from home. The family bathroom benefits from a bath with overhead shower and has a modern finish throughout. This would make the ideal family home, perfect for families looking to make their next move on the property ladder.

# Lounge

13' 5" x 11' (4.09m x 3.35m)

# **Dining Room**

10' 3" x 11' ( 3.12m x 3.35m )

#### Kitchen

10' 8" x 7' 8" ( 3.25m x 2.34m )

# **Bedroom One**

10' 3" x 14' 4" ( 3.12m x 4.37m )

# **Bedroom Two**

11' 7" x 9' 8" ( 3.53m x 2.95m )

# **Bedroom Three**

9' 5" x 6' 1" ( 2.87m x 1.85m )

Residential Sales & Lettings | Mortgage Services | Conveyancing | Surveyors | Land & New Homes

This floor plan is for illustrative purposes only. It is not drawn to scale. Any measurements, floor areas (including any total floor area), openings and orientation are approximate. No details are guaranteed, they cannot be relied upon for any purpose and they do not form part of any agreement. No liability is taken for any error, omission or misstatement. A party must rely upon its own inspection(s). Powered by www.focalagent.com