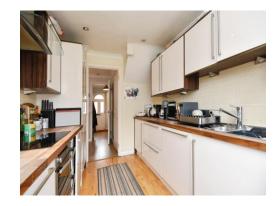

doors leading to the private rear garden, the property also features a modern kitchen fitted with integrated appliances. Upstairs, there are two spacious double bedrooms as well as a good sized single to the front, which could be utilised as a home office if you work from home. The family bathroom benefits from a bath with overhead shower and has a modern finish throughout. This would make the ideal family home, perfect for families looking to make their next move on the property ladder.





# Lounge

13' 5" x 11' (4.09m x 3.35m)

# **Dining Room**

10' 3" x 11' ( 3.12m x 3.35m )

#### Kitchen

10' 8" x 7' 8" ( 3.25m x 2.34m )

# **Bedroom One**

10' 3" x 14' 4" ( 3.12m x 4.37m )

# **Bedroom Two**

11' 7" x 9' 8" ( 3.53m x 2.95m )

# **Bedroom Three**

9' 5" x 6' 1" ( 2.87m x 1.85m )

















Residential Sales & Lettings | Mortgage Services | Conveyancing | Surveyors | Land & New Homes



This floor plan is for illustrative purposes only. It is not drawn to scale. Any measurements, floor areas (including any total floor area), openings and orientation are approximate. No details are guaranteed, they cannot be relied upon for any purpose and they do not form part of any agreement. No liability is taken for any error, omission or misstatement. A party must rely upon its own inspection(s). Powered by www.focalagent.com

To view this property please contact Connells on

T 01277 655 555 E billericay@connells.co.uk

96 High Street BILLERICAY CM12 9BT

EPC Rating: C Council Tax Band: E

view this property online connells.co.uk/Property/BCY307953



Tenure: Freehold



1.