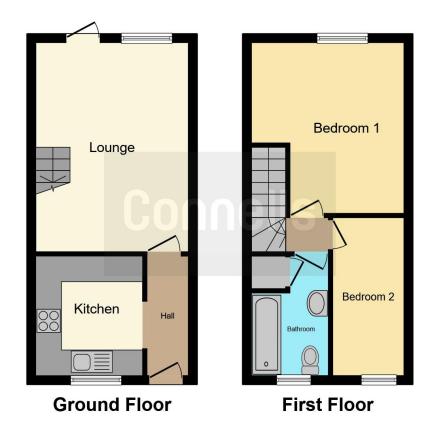

#### **Property Description**

Located in a cul-de-sac location on the popular chaucer court development, this is an immaculately presented two bedroom property, ideal for a first time buyer or investor. The entrance hall leads nicely to the lounge/diner. Kitchen is well-equipped with integrated, dishwasher, wine cooler, oven and hob. The rear garden is mainly laid to lawn with a separate decking area and patio area for entertaining or just a nice space to relax. There is a utility room in the garage which also has access from the garden. The loft is partly boarded with a ladder fitted, the property has new windows throughout.

On the first floor there are two bedrooms, bedroom one is a good size double and the second bedroom a large single room. The family bathroom is completed to a very high standard with a modern finish.

The property is situated 0.9 miles from Billericay station and is close to schools and amenities.

#### Kitchen

8' 6" x 7' 9" ( 2.59m x 2.36m )

## Lounge/Diner

15' 5" x 11' 9" ( 4.70m x 3.58m )

### **Bedroom One**

11' 11" x 10' 2" ( 3.63m x 3.10m )

## Bedroom Two

12' 2" x 5' 8" ( 3.71m x 1.73m )

i.

Residential Sales & Lettings | Mortgage Services | Conveyancing | Surveyors | Land & New Homes

To view this property please contact Connells on