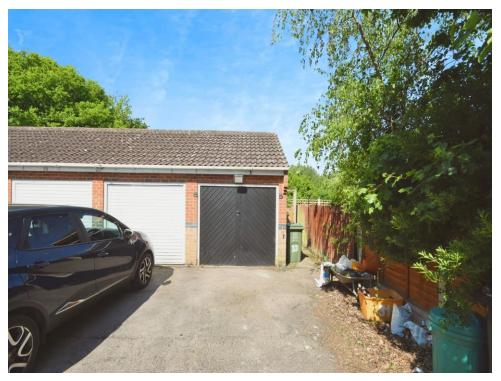

#### **Property Description**

Located in a cul-de-sac location on the popular chaucer court development, this is an immaculately presented two bedroom property, ideal for a first time buyer or investor. The entrance hall leads nicely to the lounge/diner. Kitchen is well-equipped with integrated, dishwasher, wine cooler, oven and hob. The rear garden is mainly laid to lawn with a separate decking area and patio area for entertaining or just a nice space to relax. There is a utility room in the garage which also has access from the garden. The loft is partly boarded with a ladder fitted, the property has new windows throughout.