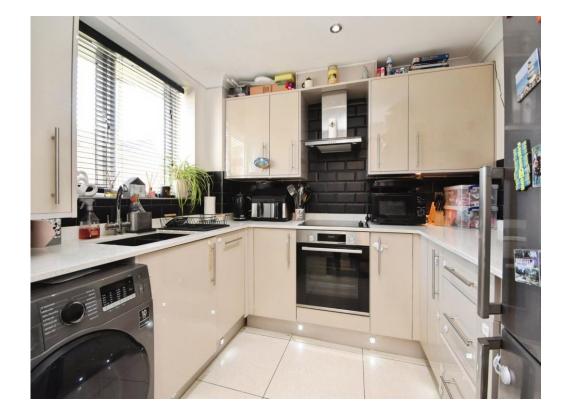

#### **Property Description**

Located in a cul-de-sac location on the popular chaucer court development, this is an immaculately presented two bedroom property, ideal for a first time buyer or investor. The entrance hall leads nicely to the lounge/diner. Kitchen is well-equipped with integrated, dishwasher, wine cooler, oven and hob. The rear garden is mainly laid to lawn with a separate decking area and patio area for entertaining or just a nice space to relax. There is a utility room in the garage which also has access from the garden. The loft is partly boarded with a ladder fitted, the property has new windows throughout.

#### Kitchen

8' 6" x 7' 9" ( 2.59m x 2.36m )