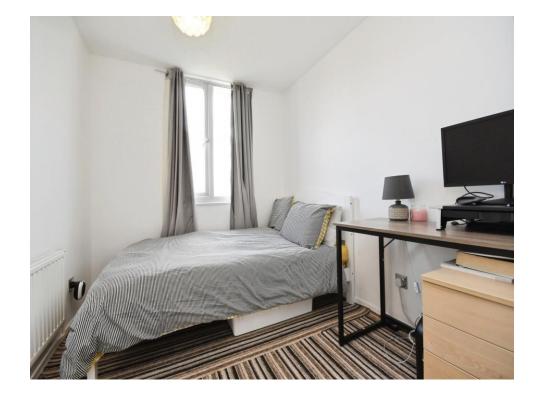

# Bedroom One

13' 10" x 9' (4.22m x 2.74m)

### Bedroom Two

14' 10" x 8' 1" ( 4.52m x 2.46m )

## **Bedroom Three**

8' 10" x 7' 6" ( 2.69m x 2.29m )