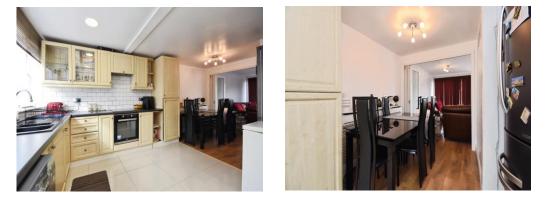

Merricks Lane Basildon

# Connells

# Merricks Lane Basildon SS16 4RT



#### **Property Description**

This very well presented three bedroom end of terrace is great a family home. Which opens up nicely from the porch. The kitchen/diner is a great size and is very well presented. The property has endless amounts of storage cupboards. The lounge has bi fold doors that open on to the lounge. The garden has a nice patio and low maintenance artificial grass, there is also side access.

Upstairs the property has three good size bedrooms. Two of which being doubles and a further small double bedroom. The family bathroom has a very stylish finish.

The property is in an ideal location just a short walk away from Pitsea Train Station, local schools, supermarkets and amenities.



**Entrance Porch** 

#### Lounge

15' 9" x 11' 5" ( 4.80m x 3.48m )

#### **Kitchen / Diner**

18' 1" x 12' 7" ( 5.51m x 3.84m )

**Utility Room** 

# Bedroom One

13' 10" x 9' (4.22m x 2.74m)

### Bedroom Two

14' 10" x 8' 1" ( 4.52m x 2.46m )

## **Bedroom Three**

8' 10" x 7' 6" ( 2.69m x 2.29m )

#### Bathroom

















Residential Sales & Lettings | Mortgage Services | Conveyancing | Surveyors | Land & New Homes



This floor plan is for illustrative purposes only. It is not drawn to scale. Any measurements, floor areas (including any total floor area), openings and orientation are approximate. No details are guaranteed, they cannot be relied upon for any purpose and they do not form part of any agreement. No liability is taken for any error, omission or misstatement. A party