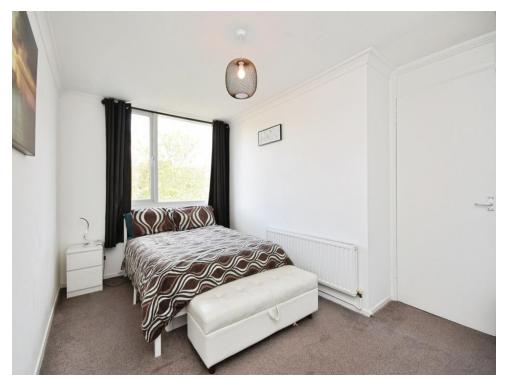

### Bedroom Two

14' 10" x 8' 1" ( 4.52m x 2.46m )

## **Bedroom Three**

8' 10" x 7' 6" ( 2.69m x 2.29m )