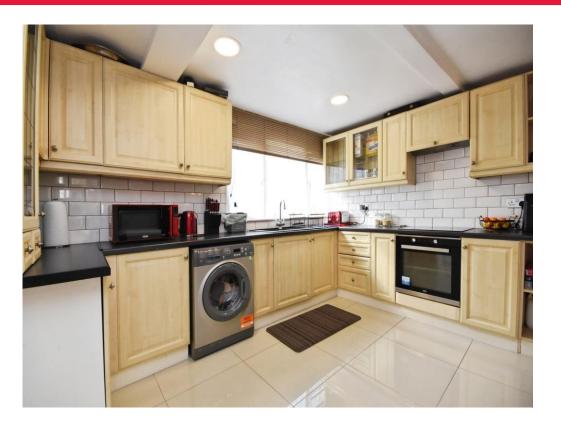

Merricks Lane Basildon

# Connells

# Merricks Lane Basildon SS16 4RT



#### **Property Description**

This very well presented three bedroom end of terrace is great a family home. Which opens up nicely from the porch. The kitchen/diner is a great size and is very well presented. The property has endless amounts of storage cupboards. The lounge has bi fold doors that open on to the lounge. The garden has a nice patio and low maintenance artificial grass, there is also side access.

Upstairs the property has three good size bedrooms. Two of which being doubles and a further small double bedroom. The family bathroom has a very stylish finish.

The property is in an ideal location just a short walk away from Pitsea Train Station, local schools, supermarkets and amenities.



**Entrance Porch** 

#### Lounge

15' 9" x 11' 5" ( 4.80m x 3.48m )

#### **Kitchen / D