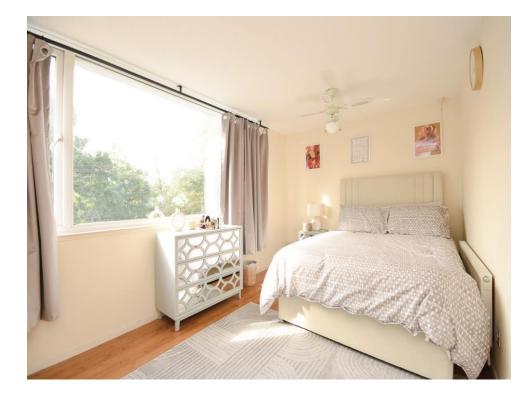

# Bedroom One

13' 10" x 9' (4.22m x 2.74m)

### Bedroom Two

14' 10" x 8' 1" ( 4.52m x 2.46m )