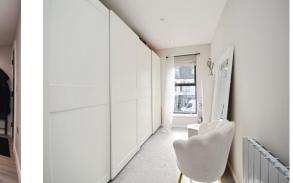

This apartment is finished to a very high standard, once you are through the front door you are greeted with a well thought out property with an obvious attention to detail. The living space is open plan and would be great for entertaining, relaxing or cooking up a culinary delight in the modern kitchen that includes integrated appliances and a stylish breakfast bar. There is plenty of space for a separate dining table and corner sofa with plenty of light coming from the large front windows. The bedroom is a generous size with plenty of room for storage. The bathroom has a walk in shower and is finished to a very high standard.. Outside there is communal garden, this is unusual for a property on the high street and a very pleasant addition, there is a useful bike shed and the additional benefit of allocated parking in the car park at the rear of the property.

## Bedroom One

22' 8" x 8' 8" ( 6.91m x 2.64m )

This floor plan is for illustrative purposes only. It is not drawn to scale. Any measurements, floor areas (including any total floor area), openings and orientation are approximate. No details are guaranteed, they cannot be relied upon for any purpose and they do not form part of any agreement. No liability is taken for any error, omission or misstatement. A party must rely upon its own inspection(s). Powered by www.focalagent.com