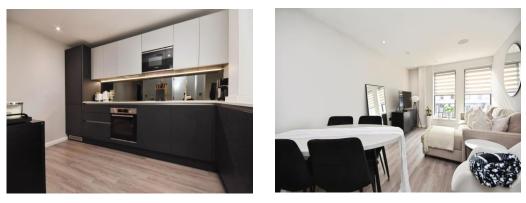

This apartment is finished to a very high standard, once you are through the front door you are greeted with a well thought out property with an obvious attention to detail. The living space is open plan and would be great for entertaining, relaxing or cooking up a culinary delight in the modern kitchen that includes integrated appliances and a stylish breakfast bar. There is plenty of space for a separate dining table and corner sofa with plenty of light coming from the large front windows. The bedroom is a generous size with plenty of room for storage. The bathroom has a walk in shower and is finished to a very high standard.. Outside there is communal garden, this is unusual for a property on the high street and a very pleasant addition, there is a useful bike shed and the additional benefit of allocated parking in the car park at the rear of the property.

## Open Plan Kitchen/Living Area

30' 3" x 11' 9" ( 9.22m x 3.58m )