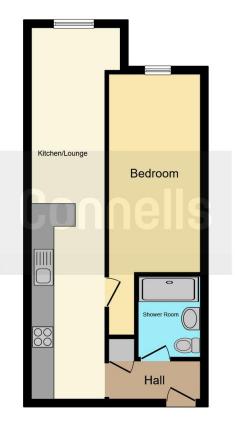

## Open Plan Kitchen/Living Area

30' 3" x 11' 9" ( 9.22m x 3.58m )

## Bedroom One

22' 8" x 8' 8" ( 6.91m x 2.64m )

This floor plan is for illustrative purposes only. It is not drawn to scale. Any measurements, floor areas (including any total floor area), openings and orientation are approximate. No details are guaranteed, they cannot be relied upon for any purpose and they do not form part of any agreement. No liability is taken for any error, omission or misstatement. A party must rely upon its own inspection(s). Powered by www.focalagent.com