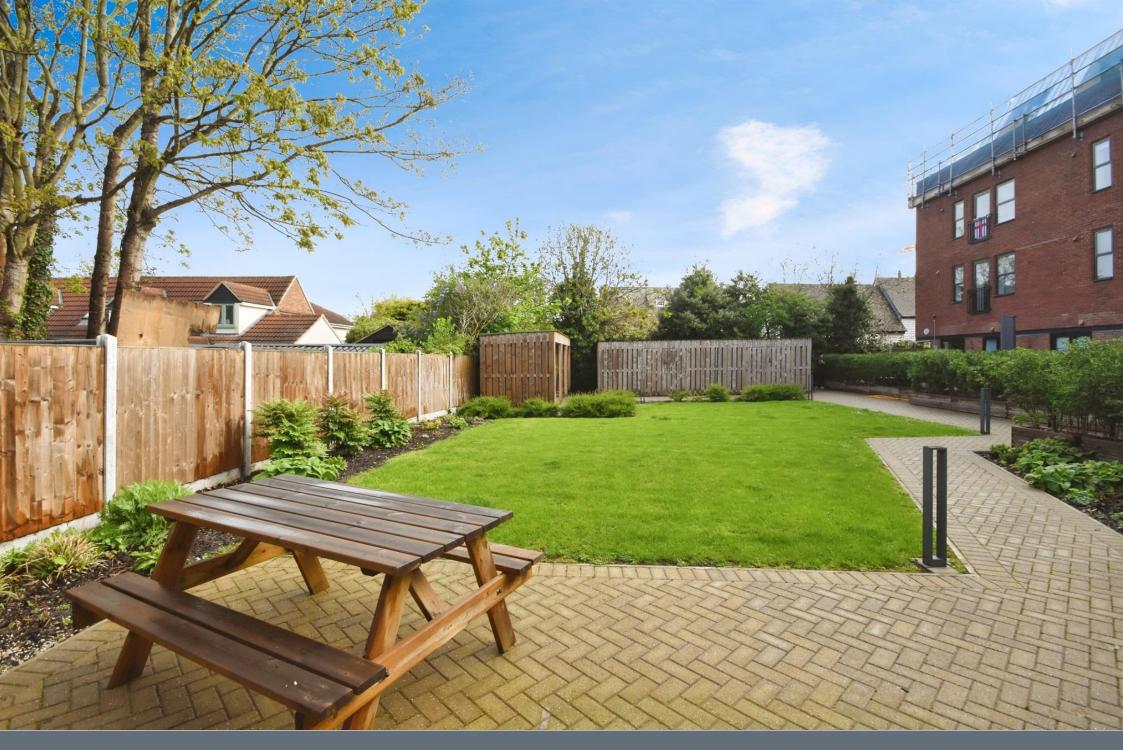

This apartment is finished to a very high standard, once you are through the front door you are greeted with a well thought out property with an obvious attention to detail. The living space is open plan and would be great for entertaining, relaxing or cooking up a culinary delight in the modern kitchen that includes integrated appliances and a stylish breakfast bar. There is plenty of space for a separate dining table and corner sofa with plenty of light coming from the large front windows. The bedroom is a generous size with plenty of room for storage. The bathroom has a walk in shower and is finished to a very high standard.. Outside there is communal garden, this is unusual for a property on the high street and a very pleasant addition, there is a useful bike shed and the additional benefit of allocated parking in the car park at the rear of the property.