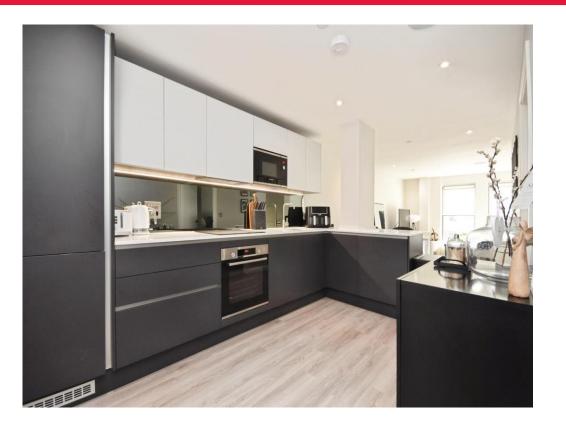

This apartment is finished to a very high standard, once you are through the front door you are greeted with a well thought out property with an obvious attention to detail. The living space is open plan and would be great for entertaining, relaxing or cooking up a culinary delight in the modern kitchen that includes integrated appliances and a stylish breakfast bar. There is plenty of space for a separate dining table and corner sofa with plenty of light coming from the large front windows. The bedroom is a generous size with plenty of room for storage. The bathroom has a walk in shower and is finished to a very high standard.. Outside there is communal garden, this is unusual for a property on the high street and a very pleasant addition, there is a useful bike shed and the additional benefit of allocated parking in the car park at the rear of the property.

## Open Plan Kitchen/Living Area

30' 3" x 11' 9" ( 9.22m x 3.58m )