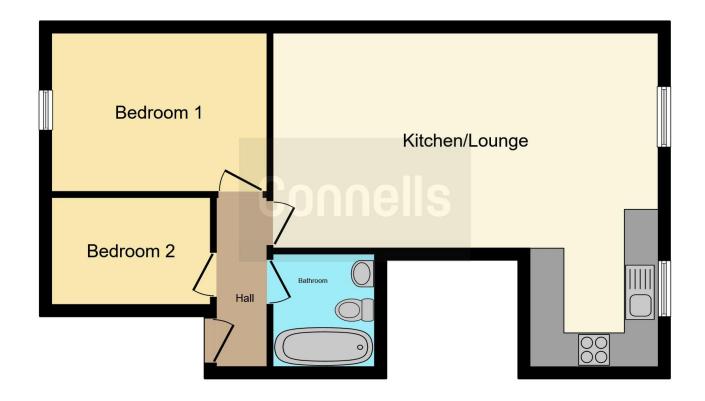

## **Open Plan Living Space**

22' 6" x 18' 1" ( 6.86m x 5.51m )

## Bedroom 1

13' 6" x 9' 3" ( 4.11m x 2.82m )

## Bedroom 2

9' 6" x 7' 2" ( 2.90m x 2.18m )

Residential Sales & Lettings | Mortgage Services | Conveyancing | Surveyors | Land & New Homes

This floor plan is for illustrative purposes only. It is not drawn to scale. Any measurements, floor areas (including any total floor area), openings and orientation are approximate. No details are guaranteed, they cannot be relied upon for any purpose and they do not form part of any agreement. No liability is taken for any error, omission or misstatement. A party must rely upon its own inspection(s). Powered by www.focalagent.com