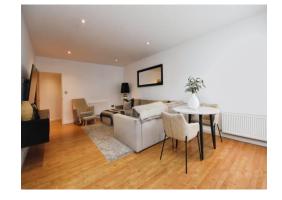

#### **Property Description**

This stylish two double bedroom ground floor apartment is perfect for any first time buyers or investors. The apartment offers an impressive open plan living space with plenty of room for relaxing and entertaining. The kitchen area blends seamlessly into the room and has a very sleek modern look with the cupboards having a black gloss finish. The Bathroom has a bath with shower over and is finished to a high standard. This property comes with the added benefit of a long lease and allocated parking at the front of the building.

## **Open Plan Living Space**

22' 6" x 18' 1" ( 6.86m x 5.51m )