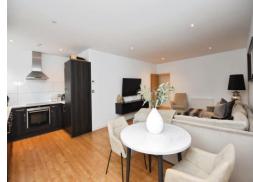

#### **Property Description**

This stylish two double bedroom ground floor apartment is perfect for any first time buyers or investors. The apartment offers an impressive open plan living space with plenty of room for relaxing and entertaining. The kitchen area blends seamlessly into the room and has a very sleek modern look with the cupboards having a black gloss finish. The Bathroom has a bath with shower over and is finished to a high standard. This property comes with the added benefit of a long lease and allocated parking at the front of the building.

## **Open Plan Living Space**

22' 6" x 18' 1" ( 6.86m x 5.51m )