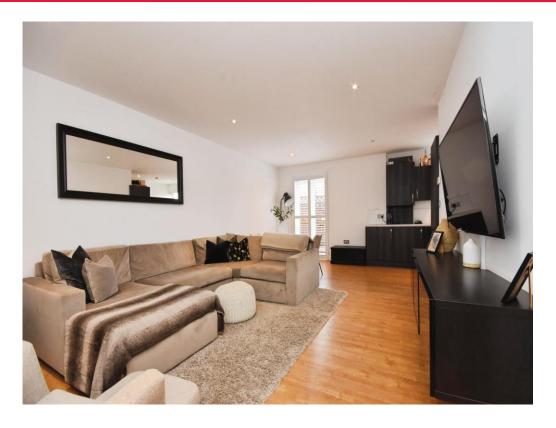

#### **Property Description**

This stylish two double bedroom ground floor apartment is perfect for any first time buyers or investors. The apartment offers an impressive open plan living space with plenty of room for relaxing and entertaining. The kitchen area blends seamlessly into the room and has a very sleek modern look with the cupboards having a black gloss finish. The Bathroom has a bath with shower over and is finished to a high standard. This property comes with the added benefit of a long lease and allocated parking at the front of the building.

## **Open Plan Living Space**

22' 6" x 18' 1" ( 6.86m x 5.51m )