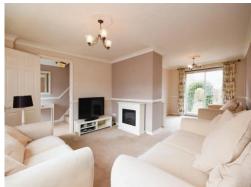

## **Property Description**

This is a spacious detached property in a quiet cul de sac location with lots of potential to be a great family home. As you enter the property there is a hallway with doors leading to the good sized L shaped Lounge with patio doors out to the garden. At the end of the hallway is the kitchen that has access to the separate bright and airy dining room that also has doors into the garden, in the corner of this room there is a downstairs wc.This part of the house is from a previous extension that could be added to (subject to planning permission)

# Lounge

Irregular Shaped Room 21' 8" x 13' 1" ( 6.60m x 3.99m)