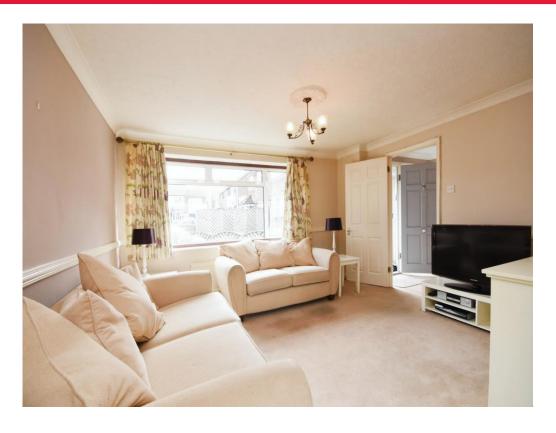

## **Property Description**

This is a spacious detached property in a quiet cul de sac location with lots of potential to be a great family home. As you enter the property there is a hallway with doors leading to the good sized L shaped Lounge with patio doors out to the garden. At the end of the hallway is the kitchen that has access to the separate bright and airy dining room that also has doors into the garden, in the corner of this room there is a downstairs wc.This part of the house is from a previous extension that could be added to (subject to planning permission)

# Lounge

Irregular Shaped Room 21' 8" x 13' 1" ( 6.60m x 3.99m)