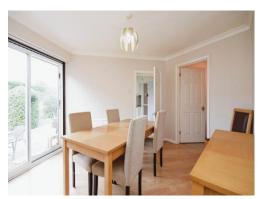

# **Dining Room**

Irregular Shaped Room 11' 7"  $\times$  10' 2" ( 3.53m  $\times$  3.10m)