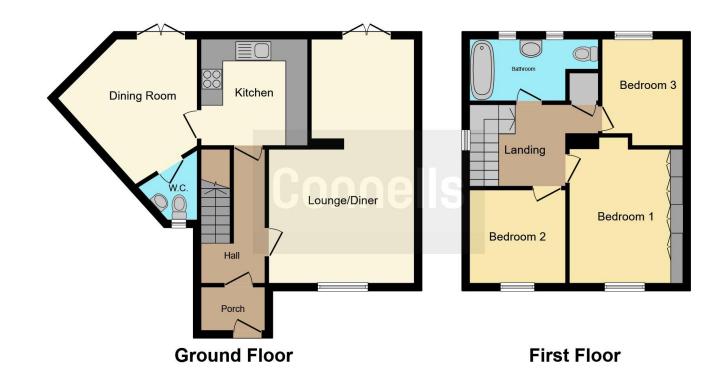

## **Property Description**

This is a spacious detached property in a quiet cul de sac location with lots of potential to be a great family home. As you enter the property there is a hallway with doors leading to the good sized L shaped Lounge with patio doors out to the garden. At the end of the hallway is the kitchen that has access to the separate bright and airy dining room that also has doors into the garden, in the corner of this room there is a downstairs wc.This part of the house is from a previous extension that could be added to (subject to planning permission)

The stairs go up from the hallway to the first floor that has a wide landing with access to the three good sized bedrooms, two of which are doubles and the third is a large single, there is also a family bathroom.

# Lounge

Irregular Shaped Room 21' 8" x 13' 1" ( 6.60m x 3.99m)

## Kitchen

9' 1" x 9' 6" ( 2.77m x 2.90m )

# **Dining Room**

Irregular Shaped Room 11' 7"  $\times$  10' 2" ( 3.53m  $\times$  3.10m)

# Bedroom 1

11' 4" x 10' 9" ( 3.45m x 3.28m )

### Bedroom 2

10' 1" x 9' 3" ( 3.07m x 2.82m )

### Bedroom 3

7' 9" x 8' 5" ( 2.36m x 2.57m )

Residential Sales & Lettings | Mortgage Services | Conveyancing | Surveyors | Land & New Homes

This floor plan is for illustrative purposes only. It is not drawn to scale. Any measurements, floor areas (including any total floor area), openings and orientation are approximate. No details are guaranteed, they cannot be relied upon for any purpose and they do not form part of any agreement. No liability is taken for any error, omission or misstatement. A party must rely upon its own inspection(s). Powered by www.focalagent.com